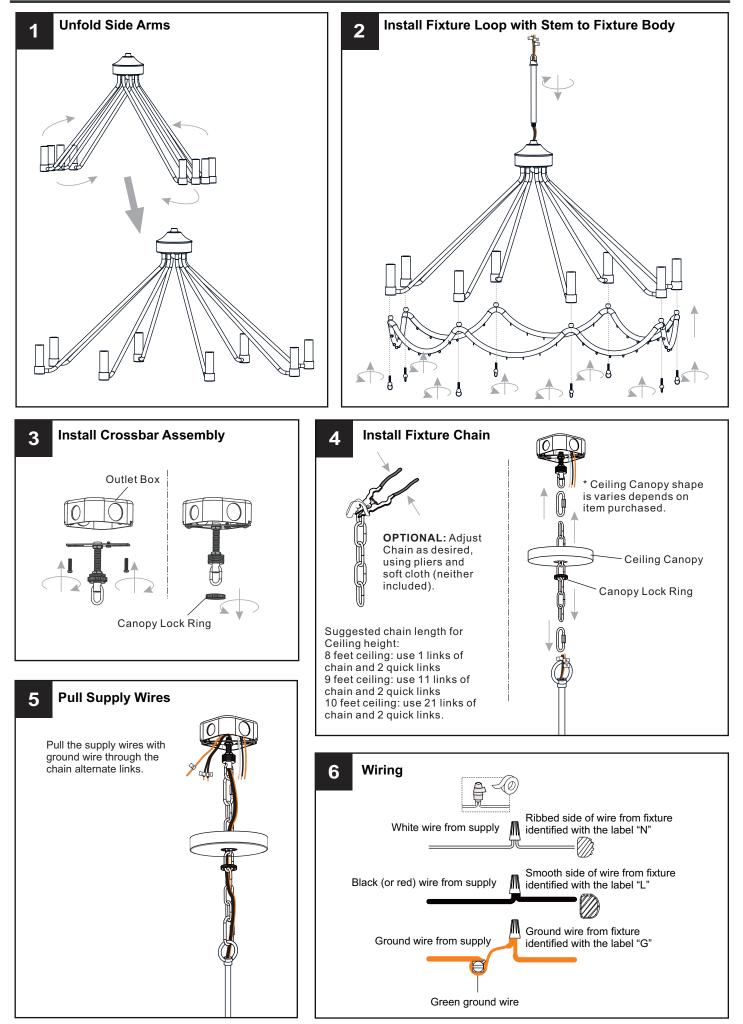

beginning installation, turn off electricity at the circuit breaker box or the main fuse box.
- RISK OF FIRE Use bulbs specified by the markings and/or labels on the fixture.
- CAUTION
- For your safety, read instructions completely before beginning installation.
- If in doubt about electrical installation, consult a licensed electrician.
- Turn off electricity to fixture before replacing the bulb(s).

#### **TOOLS REQUIRED**



#### **CARE AND MAINTENANCE**

• Wipe clean using soft, dry cloth or static duster. Always avoid using harsh chemicals and abrasives to clean fixture as they may damage the finish.

If you need further assistance call Quoizel Customer Care at 1-800-645-3184 (9:00am - 5:00pm EST), or visit us on-line at www.quoizel.com.

#### PACKAGE CONTENTS



#### INSTALLATION



### INSTALLATION



# Your installation is now complete! Restore electricity and save this sheet for future reference.