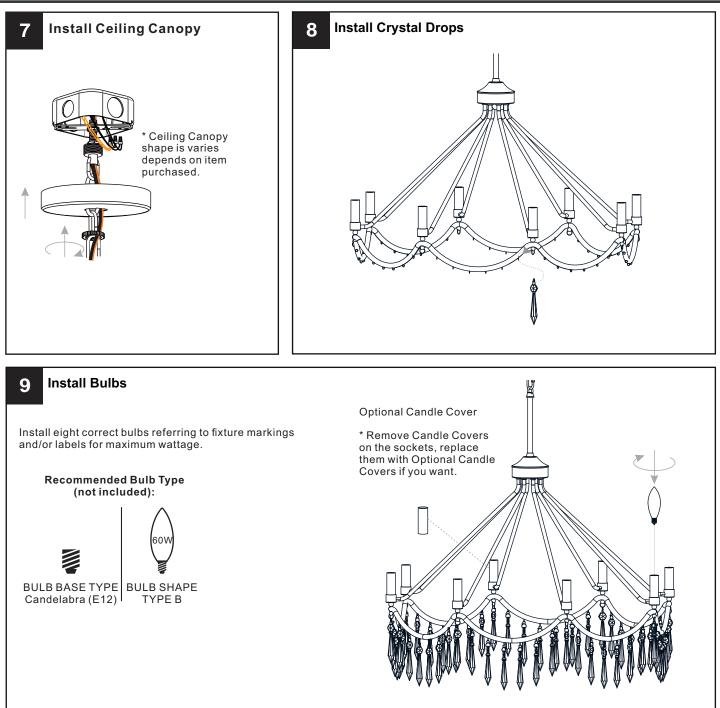

### INSTALLATION

# Your installation is now complete! Restore electricity and save this sheet for future reference.