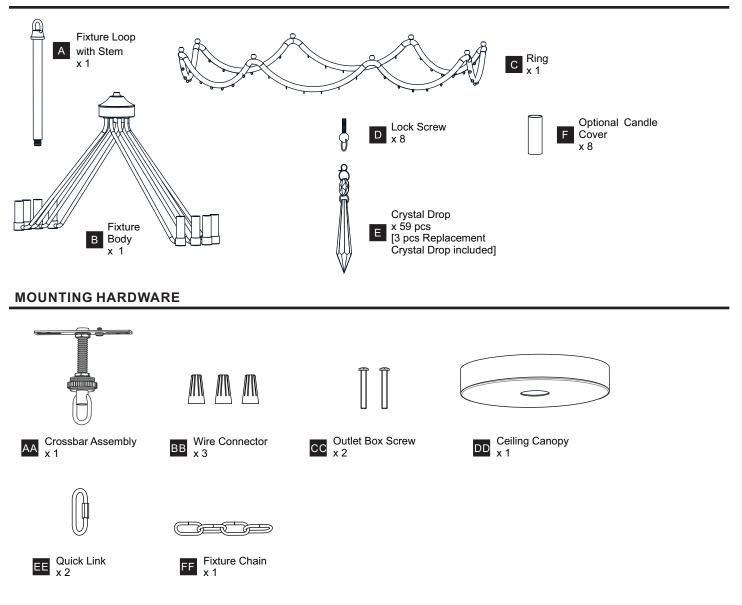

ELECTRIC SHOCK Before beginning installation, turn off electricity at the circuit breaker box or the main fuse box.
- RISK OF FIRE Use bulbs specified by the markings and/or labels on the fixture.
- CAUTION
- For your safety, read instructions completely before beginning installation.
- If in doubt about electrical installation, consult a licensed electrician.
- Turn off electricity to fixture before replacing the bulb(s).

#### **TOOLS REQUIRED**



#### **CARE AND MAINTENANCE**

• Wipe clean using soft, dry cloth or static duster. Always avoid using harsh chemicals and abrasives to clean fixture as they may damage the finish.

If you need further assistance call Quoizel Customer Care at 1-800-645-3184 (9:00am - 5:00pm EST), or visit us on-line at www.quoizel.com.

#### PACKAGE CONTENTS



#### INSTALLATION



### INSTALLATION



# Your installation is now complete! Restore electricity and save this sheet for future reference.