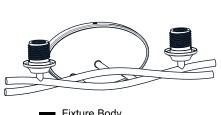

### **PACKAGE CONTENTS**

Steel Collar

C Glass Shade

Socket Collar Tool x 1

Socket Collar (preassembled on Fixture Body) x 2