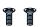

## **MOUNTING HARDWARE**

AA Inner Backplate

BB Mounting Screw x 2

Wire Connector

Outlet Box Screw

Your installation is now complete! Restore electricity and save this sheet for future reference.