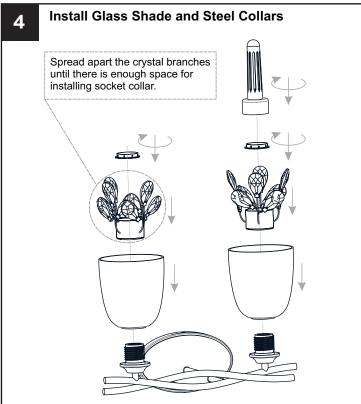

### **PACKAGE CONTENTS**

Steel Collar

C Glass Shade

Socket Collar Tool x 1

Socket Collar (preassembled on Fixture Body) x 2