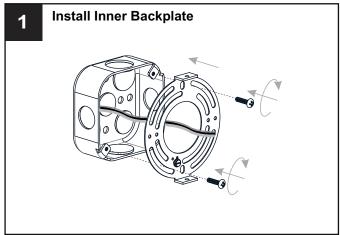

## **MOUNTING HARDWARE**

AA Inner Backplate

BB Mounting Screw x 2

Wire Connector

Outlet Box Screw

Your installation is now complete! Restore electricity and save this sheet for future reference.