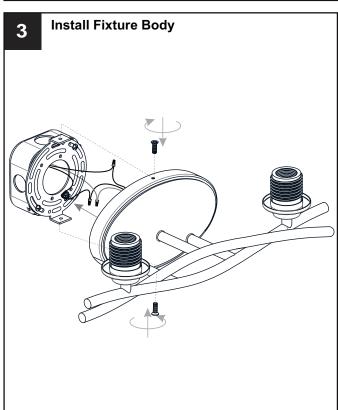

### **PACKAGE CONTENTS**

Steel Collar

C Glass Shade

Socket Collar Tool x 1

Socket Collar (preassembled on Fixture Body) x 2

## **MOUNTING HARDWARE**

AA Inner Backplate

BB Mounting Screw x 2

Wire Connector

Outlet Box Screw

Your installation is now complete! Restore electricity and save this sheet for future reference.