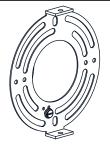

## **MOUNTING HARDWARE**

AA Inner Backplate

BB Mounting Screw x 2

Wire Connector

Outlet Box Screw

Your installation is now complete! Restore electricity and save this sheet for future reference.