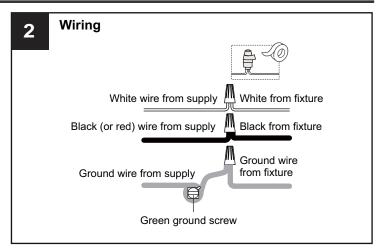

## **MOUNTING HARDWARE**

AA Inner Backplate

BB Mounting Screw x 2

Wire Connector

Outlet Box Screw

Your installation is now complete! Restore electricity and save this sheet for future reference.