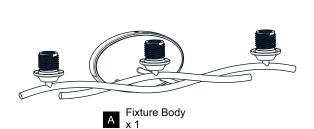

### **PACKAGE CONTENTS**

Socket Collar Tool x 1

Socket Collar (preassembled on Fixture Body) x 3