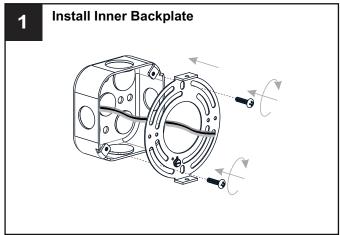

## **MOUNTING HARDWARE**

AA Inner Backplate

BB Mounting Screw x 2

Outlet Box Screw

Your installation is now complete! Restore electricity and save this sheet for future reference.