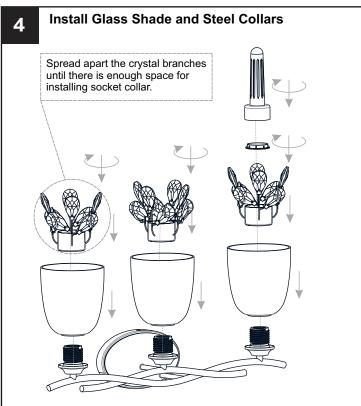

### **PACKAGE CONTENTS**

Socket Collar Tool x 1

Socket Collar (preassembled on Fixture Body) x 3