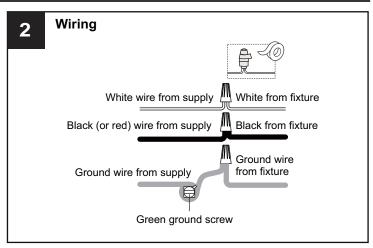

## **MOUNTING HARDWARE**

AA Inner Backplate

BB Mounting Screw x 2

Outlet Box Screw

Your installation is now complete! Restore electricity and save this sheet for future reference.