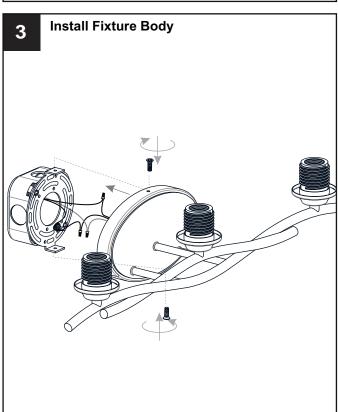

## **MOUNTING HARDWARE**

AA Inner Backplate

BB Mounting Screw x 2

Outlet Box Screw

Your installation is now complete! Restore electricity and save this sheet for future reference.