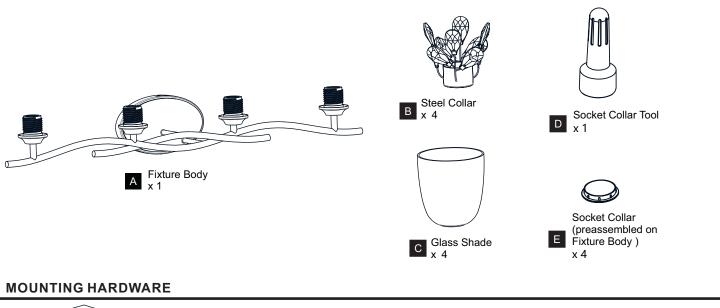

ELECTRIC SHOCK Before beginning installation, turn off electricity at the circuit breaker box or the main fuse box.
- RISK OF FIRE Use bulbs specified by the markings and/or labels on the fixture.
- CAUTION

٠

- For your safety, read instructions completely before beginning installation.
- If in doubt about electrical installation, consult a licensed electrician.
- Turn off electricity to fixture before replacing the bulb(s).

#### TOOLS REQUIRED



#### CARE AND MAINTENANCE

• Wipe clean using soft, dry cloth or static duster. Always avoid using harsh chemicals and abrasives to clean fixture as they may damage the finish.

If you need further assistance call Quoizel Customer Care at 1-800-645-3184 (9:00am - 5:00pm EST), or visit us on-line at www.quoizel.com.

### **PACKAGE CONTENTS**





#### INSTALLATION



Your installation is now complete! Restore electricity and save this sheet for future reference.