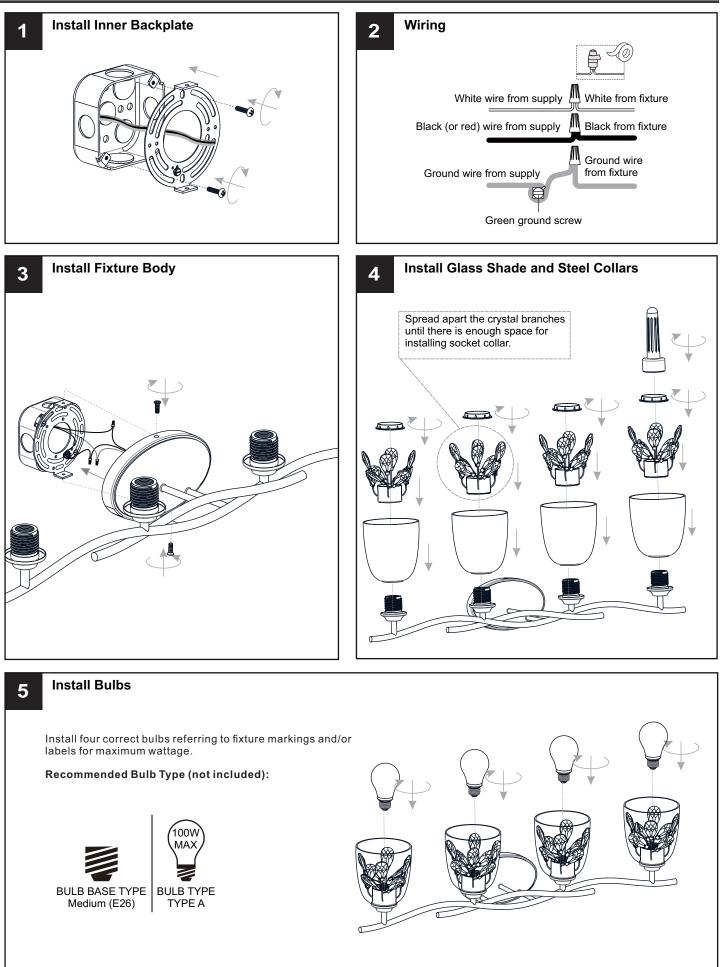

#### INSTALLATION

Your installation is now complete! Restore electricity and save this sheet for future reference.