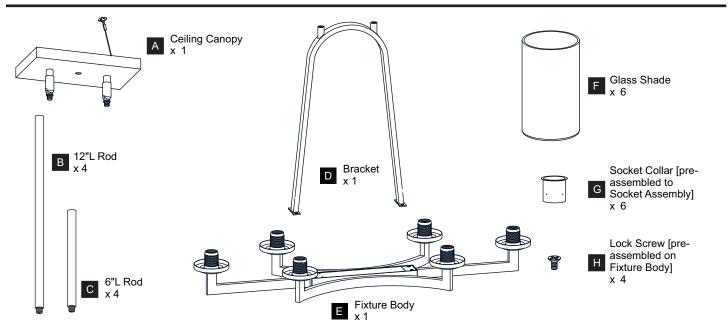

Before beginning installation, turn off electricity at the circuit breaker box or the main fuse box.
- RISK OF FIRE Use bulbs specified by the markings and/or labels on the fixture.

#### CAUTION

- · For your safety, read instructions completely before beginning installation.
- If in doubt about electrical installation, consult a licensed electrician.
- Turn off electricity to fixture before replacing the bulb(s).

#### **TOOLS REQUIRED**











### **CARE AND MAINTENANCE**

 Wipe clean using soft, dry cloth or static duster. Always avoid using harsh chemicals and abrasives to clean fixture as they may damage the finish.

If you need further assistance call Quoizel Customer Care at 1-800-645-3184 (9:00am - 5:00pm EST), or visit us on-line at www.quoizel.com.

## **PACKAGE CONTENTS**



### **MOUNTING HARDWARE**











Outlet Box Screw



















Your installation is now complete! Restore electricity and save this sheet for future reference.