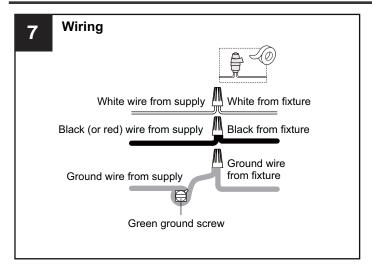

#### WARNING

- RISK OF ELECTRIC SHOCK Before beginning installation, turn off electricity at the circuit breaker box or the main fuse box.
- RISK OF FIRE Use bulbs specified by the markings and/or labels on the fixture.

#### CAUTION

- · For your safety, read instructions completely before beginning installation.
- If in doubt about electrical installation, consult a licensed electrician.
- Turn off electricity to fixture before replacing the bulb(s).