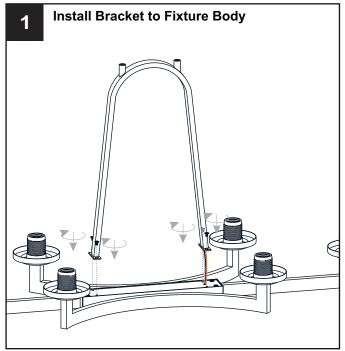

e circuit breaker box or the main fuse box.
- RISK OF FIRE Use bulbs specified by the markings and/or labels on the fixture.

#### CAUTION

- · For your safety, read instructions completely before beginning installation.
- If in doubt about electrical installation, consult a licensed electrician.
- Turn off electricity to fixture before replacing the bulb(s).

#### **TOOLS REQUIRED**











### **CARE AND MAINTENANCE**

 Wipe clean using soft, dry cloth or static duster. Always avoid using harsh chemicals and abrasives to clean fixture as they may damage the finish.

If you need further assistance call Quoizel Customer Care at 1-800-645-3184 (9:00am - 5:00pm EST), or visit us on-line at www.quoizel.com.

## **PACKAGE CONTENTS**



### **MOUNTING HARDWARE**











Outlet Box Screw



















Your installation is now complete! Restore electricity and save this sheet for future reference.