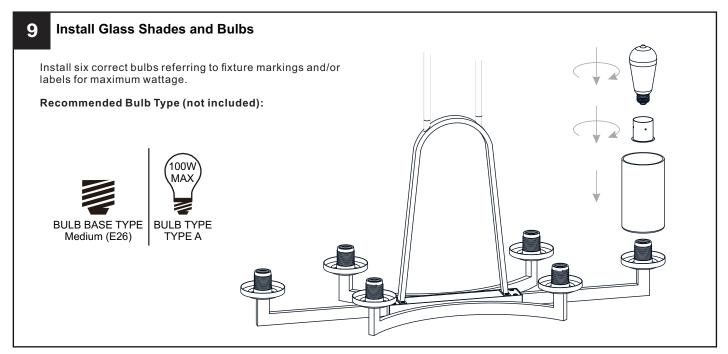

#### WARNING

- RISK OF ELECTRIC SHOCK Before beginning installation, turn off electricity at the circuit breaker box or the main fuse box.
- RISK OF FIRE Use bulbs specified by the markings and/or labels on the fixture.