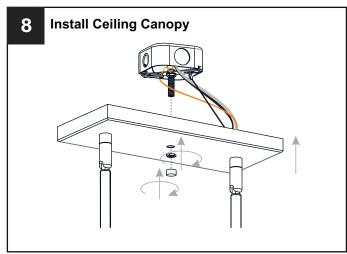

### **MOUNTING HARDWARE**

Outlet Box Screw

Your installation is now complete! Restore electricity and save this sheet for future reference.