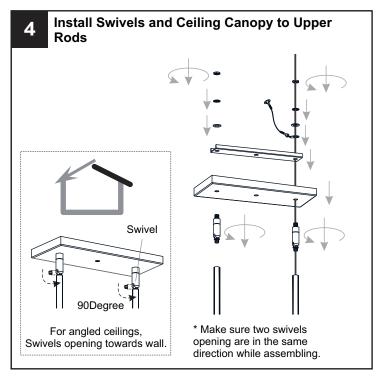

uit breaker box or the main fuse box.
- RISK OF FIRE Use bulbs specified by the markings and/or labels on the fixture.

#### CAUTION

- · For your safety, read instructions completely before beginning installation.
- If in doubt about electrical installation, consult a licensed electrician.
- Turn off electricity to fixture before replacing the bulb(s).

#### **TOOLS REQUIRED**











### **CARE AND MAINTENANCE**

 Wipe clean using soft, dry cloth or static duster. Always avoid using harsh chemicals and abrasives to clean fixture as they may damage the finish.

If you need further assistance call Quoizel Customer Care at 1-800-645-3184 (9:00am - 5:00pm EST), or visit us on-line at www.quoizel.com.

## **PACKAGE CONTENTS**



### **MOUNTING HARDWARE**











Outlet Box Screw



















Your installation is now complete! Restore electricity and save this sheet for future reference.