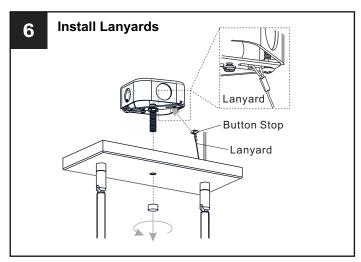

### **MOUNTING HARDWARE**

Outlet Box Screw

Your installation is now complete! Restore electricity and save this sheet for future reference.