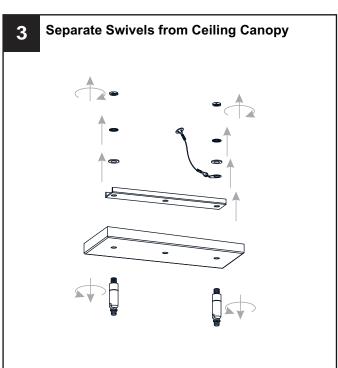

rcuit breaker box or the main fuse box.
- RISK OF FIRE Use bulbs specified by the markings and/or labels on the fixture.

#### CAUTION

- · For your safety, read instructions completely before beginning installation.
- If in doubt about electrical installation, consult a licensed electrician.
- Turn off electricity to fixture before replacing the bulb(s).

#### **TOOLS REQUIRED**











### **CARE AND MAINTENANCE**

 Wipe clean using soft, dry cloth or static duster. Always avoid using harsh chemicals and abrasives to clean fixture as they may damage the finish.

If you need further assistance call Quoizel Customer Care at 1-800-645-3184 (9:00am - 5:00pm EST), or visit us on-line at www.quoizel.com.

## **PACKAGE CONTENTS**



### **MOUNTING HARDWARE**











Outlet Box Screw



















Your installation is now complete! Restore electricity and save this sheet for future reference.