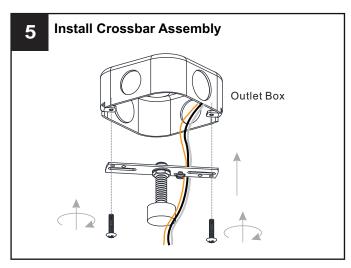

### **MOUNTING HARDWARE**

Outlet Box Screw

Your installation is now complete! Restore electricity and save this sheet for future reference.