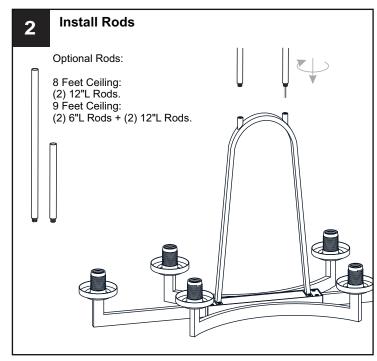

circuit breaker box or the main fuse box.
- RISK OF FIRE Use bulbs specified by the markings and/or labels on the fixture.

#### CAUTION

- · For your safety, read instructions completely before beginning installation.
- If in doubt about electrical installation, consult a licensed electrician.
- Turn off electricity to fixture before replacing the bulb(s).

#### **TOOLS REQUIRED**











### **CARE AND MAINTENANCE**

 Wipe clean using soft, dry cloth or static duster. Always avoid using harsh chemicals and abrasives to clean fixture as they may damage the finish.

If you need further assistance call Quoizel Customer Care at 1-800-645-3184 (9:00am - 5:00pm EST), or visit us on-line at www.quoizel.com.

## **PACKAGE CONTENTS**



### **MOUNTING HARDWARE**











Outlet Box Screw



















Your installation is now complete! Restore electricity and save this sheet for future reference.