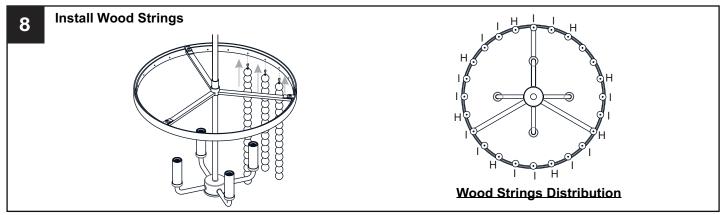

E Use bulbs specified by the markings and/or labels on the fixture.

#### **CAUTION**

- For your safety, read instructions completely before beginning installation.
- If in doubt about electrical installation, consult a licensed electrician.
- Turn off electricity to fixture before replacing the bulb(s).

#### **TOOLS REQUIRED**











#### **CARE AND MAINTENANCE**

Wipe clean using soft, dry cloth or static duster. Always avoid using harsh chemicals and abrasives to clean fixture as they may damage the finish.

If you need further assistance call Quoizel Customer Care at 1-800-645-3184 (9:00am - 5:00pm EST), or visit us on-line at www.quoizel.com.

#### **PACKAGE CONTENTS**



#### **MOUNTING HARDWARE**











Outlet Box Screw

## **OPTION 1: PENDANT - APE2816AB**



















Your installation is now complete! Restore electricity and save this sheet for future reference.

**IMPORTANT:** This CONVERTIBLE fixture can be mounted as pendant light or semi-flush light. **DO NOT CUT SUPPLY WIRES** if you intend to use it as pendant light.

## **OPTION 2: SEMI-FLUSH - APE1716AB**

\* Set aside (2) 6"L Rods and (2) 12"L Rods since they are not required for the semi-flush installation.















Your installation is now complete! Restore electricity and save this sheet for future reference.