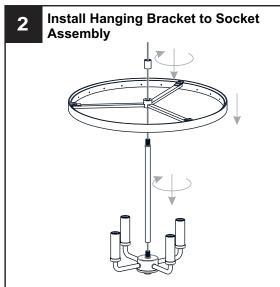

## **OPTION 1: PENDANT - APE2816AB**

Your installation is now complete! Restore electricity and save this sheet for future reference.

**IMPORTANT:** This CONVERTIBLE fixture can be mounted as pendant light or semi-flush light. **DO NOT CUT SUPPLY WIRES** if you intend to use it as pendant light.