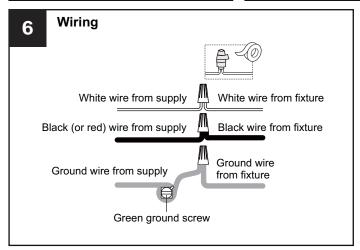

#### WARNING

- RISK OF ELECTRIC SHOCK Before beginning installation, turn off electricity at the circuit breaker box or the main fuse box. RISK OF FIRE Use bulbs specified by the markings and/or labels on the fixture.

#### **CAUTION**

- For your safety, read instructions completely before beginning installation.
- If in doubt about electrical installation, consult a licensed electrician.
- Turn off electricity to fixture before replacing the bulb(s).