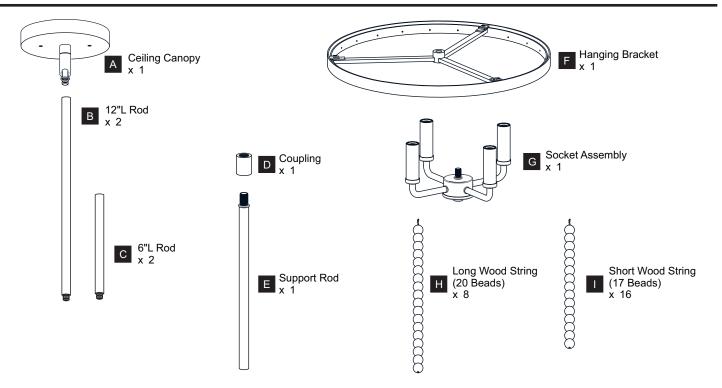

fore beginning installation, turn off electricity at the circuit breaker box or the main fuse box. RISK OF FIRE Use bulbs specified by the markings and/or labels on the fixture.

#### **CAUTION**

- For your safety, read instructions completely before beginning installation.
- If in doubt about electrical installation, consult a licensed electrician.
- Turn off electricity to fixture before replacing the bulb(s).

#### **TOOLS REQUIRED**











#### **CARE AND MAINTENANCE**

Wipe clean using soft, dry cloth or static duster. Always avoid using harsh chemicals and abrasives to clean fixture as they may damage the finish.

If you need further assistance call Quoizel Customer Care at 1-800-645-3184 (9:00am - 5:00pm EST), or visit us on-line at www.quoizel.com.

#### **PACKAGE CONTENTS**



#### **MOUNTING HARDWARE**











Outlet Box Screw

## **OPTION 1: PENDANT - APE2816AB**



















Your installation is now complete! Restore electricity and save this sheet for future reference.

**IMPORTANT:** This CONVERTIBLE fixture can be mounted as pendant light or semi-flush light. **DO NOT CUT SUPPLY WIRES** if you intend to use it as pendant light.

## **OPTION 2: SEMI-FLUSH - APE1716AB**

\* Set aside (2) 6"L Rods and (2) 12"L Rods since they are not required for the semi-flush installation.















Your installation is now complete! Restore electricity and save this sheet for future reference.