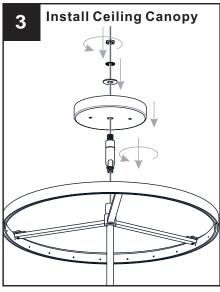

## **OPTION 1: PENDANT - APE2816AB**

Your installation is now complete! Restore electricity and save this sheet for future reference.

**IMPORTANT:** This CONVERTIBLE fixture can be mounted as pendant light or semi-flush light. **DO NOT CUT SUPPLY WIRES** if you intend to use it as pendant light.