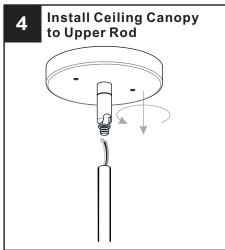

## **OPTION 2: SEMI-FLUSH - APE1716AB**

\* Set aside (2) 6"L Rods and (2) 12"L Rods since they are not required for the semi-flush installation.

Your installation is now complete! Restore electricity and save this sheet for future reference.