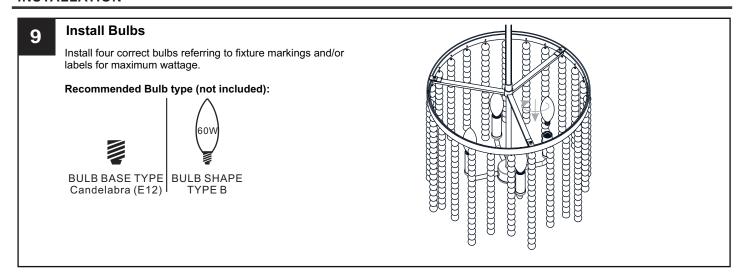

#### WARNING

- RISK OF ELECTRIC SHOCK Before beginning installation, turn off electricity at the circuit breaker box or the main fuse box. RISK OF FIRE Use bulbs specified by the markings and/or labels on the fixture.