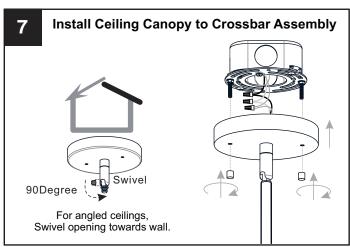

## **OPTION 1: PENDANT - APE2816AB**

Your installation is now complete! Restore electricity and save this sheet for future reference.

**IMPORTANT:** This CONVERTIBLE fixture can be mounted as pendant light or semi-flush light. **DO NOT CUT SUPPLY WIRES** if you intend to use it as pendant light.