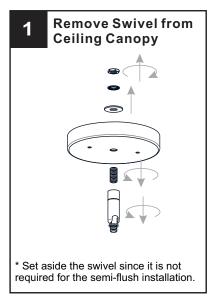

## **OPTION 2: SEMI-FLUSH - APE1716AB**

\* Set aside (2) 6"L Rods and (2) 12"L Rods since they are not required for the semi-flush installation.

Your installation is now complete! Restore electricity and save this sheet for future reference.