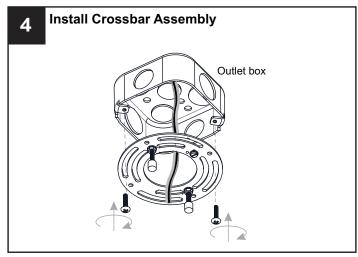

er. Always avoid using harsh chemicals and abrasives to clean fixture as they may damage the finish.

If you need further assistance call Quoizel Customer Care at 1-800-645-3184 (9:00am - 5:00pm EST), or visit us on-line at www.quoizel.com.

#### **PACKAGE CONTENTS**



#### **MOUNTING HARDWARE**











Outlet Box Screw

## **OPTION 1: PENDANT - APE2816AB**



















Your installation is now complete! Restore electricity and save this sheet for future reference.

**IMPORTANT:** This CONVERTIBLE fixture can be mounted as pendant light or semi-flush light. **DO NOT CUT SUPPLY WIRES** if you intend to use it as pendant light.

## **OPTION 2: SEMI-FLUSH - APE1716AB**

\* Set aside (2) 6"L Rods and (2) 12"L Rods since they are not required for the semi-flush installation.















Your installation is now complete! Restore electricity and save this sheet for future reference.