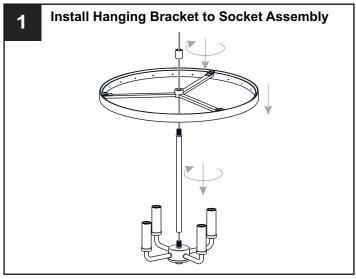

## **OPTION 1: PENDANT - APE2816AB**

Your installation is now complete! Restore electricity and save this sheet for future reference.

**IMPORTANT:** This CONVERTIBLE fixture can be mounted as pendant light or semi-flush light. **DO NOT CUT SUPPLY WIRES** if you intend to use it as pendant light.