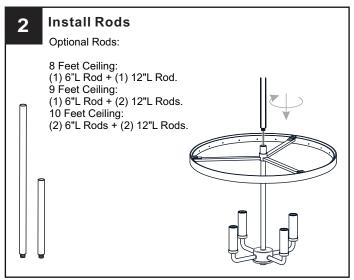

## **OPTION 2: SEMI-FLUSH - APE1716AB**

\* Set aside (2) 6"L Rods and (2) 12"L Rods since they are not required for the semi-flush installation.

Your installation is now complete! Restore electricity and save this sheet for future reference.