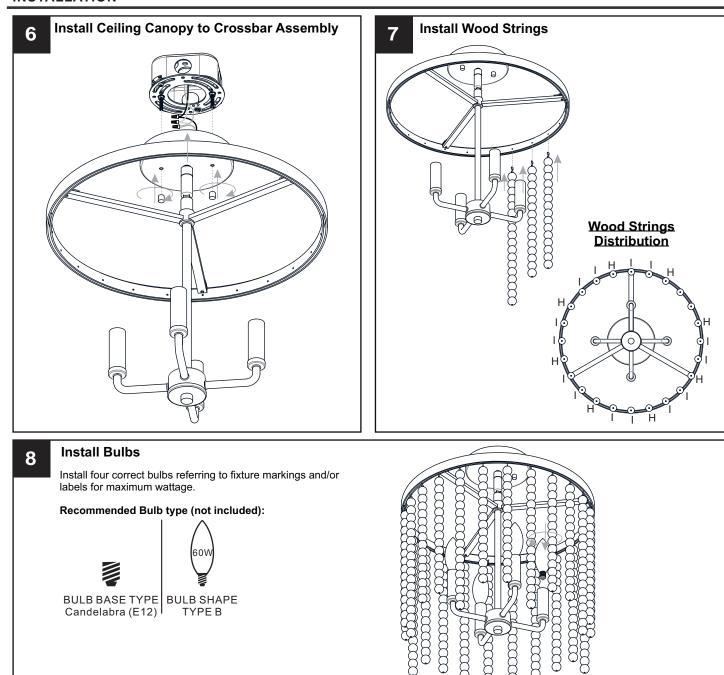

## **OPTION 1: PENDANT - APE2816AB**

Your installation is now complete! Restore electricity and save this sheet for future reference.

**IMPORTANT:** This CONVERTIBLE fixture can be mounted as pendant light or semi-flush light. **DO NOT CUT SUPPLY WIRES** if you intend to use it as pendant light.

## **OPTION 2: SEMI-FLUSH - APE1716AB**

\* Set aside (2) 6"L Rods and (2) 12"L Rods since they are not required for the semi-flush installation.

Your installation is now complete! Restore electricity and save this sheet for future reference.