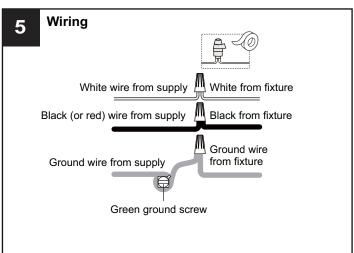

#### WARNING

- RISK OF ELECTRIC SHOCK Before beginning installation, turn off electricity at the circuit breaker box or the main fuse box. RISK OF FIRE Use bulbs specified by the markings and/or labels on the fixture.