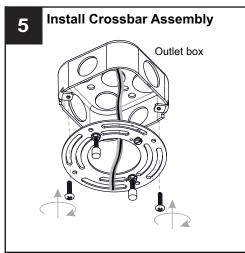

OF FIRE Use bulbs specified by the markings and/or labels on the fixture.

#### **CAUTION**

- For your safety, read instructions completely before beginning installation.
- If in doubt about electrical installation, consult a licensed electrician.
- Turn off electricity to fixture before replacing the bulb(s).

#### **TOOLS REQUIRED**











#### **CARE AND MAINTENANCE**

Wipe clean using soft, dry cloth or static duster. Always avoid using harsh chemicals and abrasives to clean fixture as they may damage the finish.

If you need further assistance call Quoizel Customer Care at 1-800-645-3184 (9:00am - 5:00pm EST), or visit us on-line at www.quoizel.com.

#### **PACKAGE CONTENTS**



#### **MOUNTING HARDWARE**











Outlet Box Screw

## **OPTION 1: PENDANT - APE2816AB**



















Your installation is now complete! Restore electricity and save this sheet for future reference.

**IMPORTANT:** This CONVERTIBLE fixture can be mounted as pendant light or semi-flush light. **DO NOT CUT SUPPLY WIRES** if you intend to use it as pendant light.

## **OPTION 2: SEMI-FLUSH - APE1716AB**

\* Set aside (2) 6"L Rods and (2) 12"L Rods since they are not required for the semi-flush installation.















Your installation is now complete! Restore electricity and save this sheet for future reference.