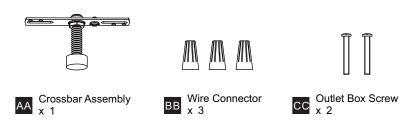

stallation, turn off electricity at the circuit breaker box or the main fuse box.
- RISK OF FIRE Use bulbs specified by the markings and/or labels on the fixture.
- CAUTION
- For your safety, read instructions completely before beginning installation.
- If in doubt about electrical installation, consult a licensed electrician.
- Turn off electricity to fixture before replacing the bulb(s).

#### **TOOLS REQUIRED**



#### **CARE AND MAINTENANCE**

• Wipe clean using soft, dry cloth or static duster. Always avoid using harsh chemicals and abrasives to clean fixture as they may damage the finish.

If you need further assistance call Quoizel Customer Care at 1-800-645-3184 (9:00am - 5:00pm EST), or visit us on-line at www.quoizel.com.

#### **PACKAGE CONTENTS**



#### **MOUNTING HARDWARE**



#### INSTALLATION



### INSTALLATION



Your installation is now complete! Restore electricity and save this sheet for future reference.