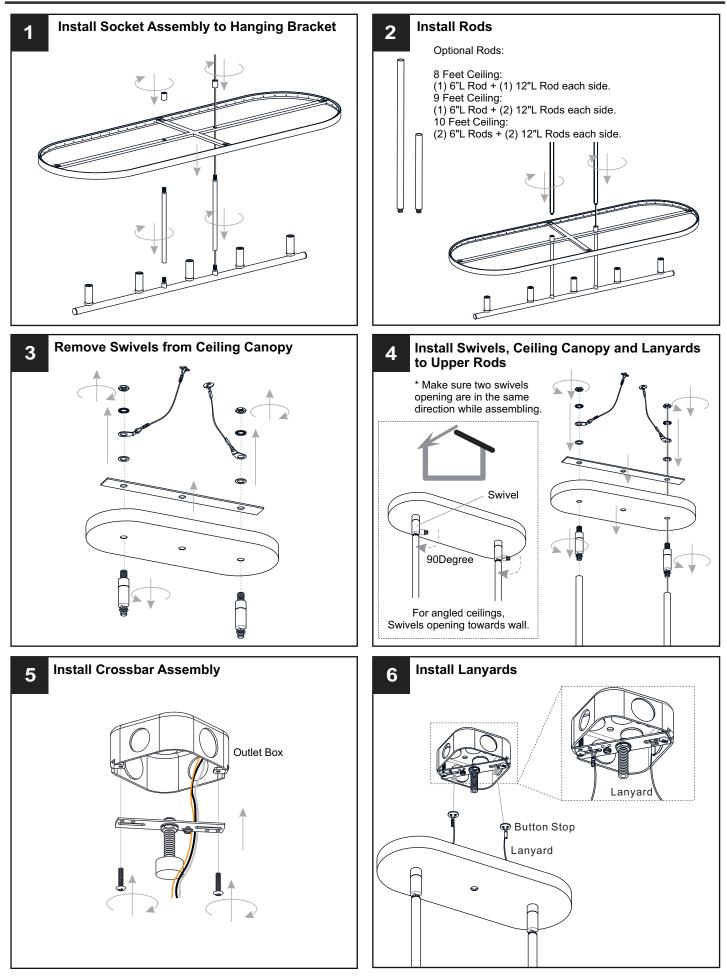

#### INSTALLATION

### INSTALLATION

Your installation is now complete! Restore electricity and save this sheet for future reference.