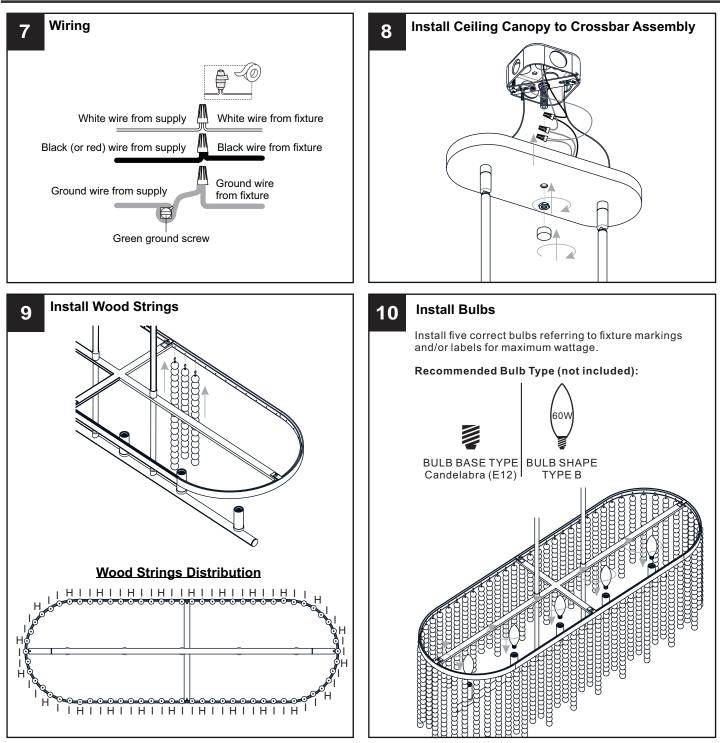

#### INSTALLATION

### INSTALLATION

Your installation is now complete! Restore electricity and save this sheet for future reference.