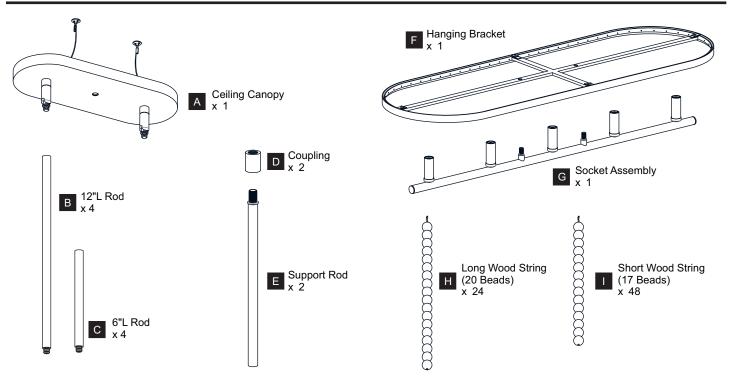

TRIC SHOCK Before beginning installation, turn off electricity at the circuit breaker box or the main fuse box.
- RISK OF FIRE Use bulbs specified by the markings and/or labels on the fixture.
- CAUTION
- For your safety, read instructions completely before beginning installation.
- If in doubt about electrical installation, consult a licensed electrician.
- Turn off electricity to fixture before replacing the bulb(s).

#### **TOOLS REQUIRED**



#### **CARE AND MAINTENANCE**

• Wipe clean using soft, dry cloth or static duster. Always avoid using harsh chemicals and abrasives to clean fixture as they may damage the finish.

If you need further assistance call Quoizel Customer Care at 1-800-645-3184 (9:00am - 5:00pm EST), or visit us on-line at www.quoizel.com.

#### **PACKAGE CONTENTS**



#### **MOUNTING HARDWARE**



#### INSTALLATION



### INSTALLATION



Your installation is now complete! Restore electricity and save this sheet for future reference.