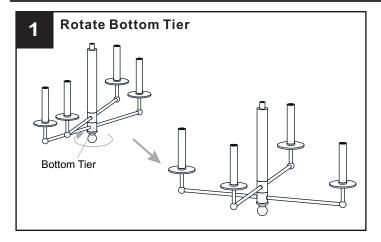

uit breaker box or the main fuse box. RISK OF FIRE Use bulbs specified by the markings and/or labels on the fixture.

#### **CAUTION**

- For your safety, read instructions completely before beginning installation.
- If in doubt about electrical installation, consult a licensed electrician.
- Turn off electricity to fixture before replacing the bulb(s).

#### **TOOLS REQUIRED**











### **CARE AND MAINTENANCE**

Wipe clean using soft, dry cloth or static duster. Always avoid using harsh chemicals and abrasives to clean fixture as they may damage the finish.

If you need further assistance call Quoizel Customer Care at 1-800-645-3184 (9:00am - 5:00pm EST), or visit us on-line at www.quoizel.com.

#### **PACKAGE CONTENTS**



#### **MOUNTING HARDWARE**











Outlet Box Screw x 2















Your installation is now complete! Restore electricity and save this sheet for future reference.