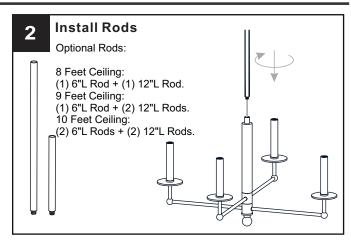

t breaker box or the main fuse box. RISK OF FIRE Use bulbs specified by the markings and/or labels on the fixture.

#### **CAUTION**

- For your safety, read instructions completely before beginning installation.
- If in doubt about electrical installation, consult a licensed electrician.
- Turn off electricity to fixture before replacing the bulb(s).

#### **TOOLS REQUIRED**











### **CARE AND MAINTENANCE**

Wipe clean using soft, dry cloth or static duster. Always avoid using harsh chemicals and abrasives to clean fixture as they may damage the finish.

If you need further assistance call Quoizel Customer Care at 1-800-645-3184 (9:00am - 5:00pm EST), or visit us on-line at www.quoizel.com.

#### **PACKAGE CONTENTS**



#### **MOUNTING HARDWARE**











Outlet Box Screw x 2















Your installation is now complete! Restore electricity and save this sheet for future reference.