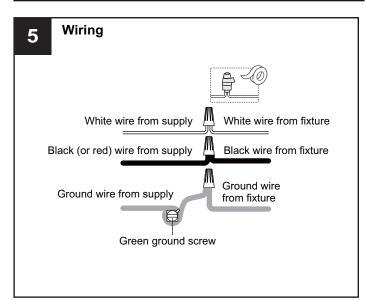

#### WARNING

- RISK OF ELECTRIC SHOCK Before beginning installation, turn off electricity at the circuit breaker box or the main fuse box. RISK OF FIRE Use bulbs specified by the markings and/or labels on the fixture.

#### **CAUTION**

- For your safety, read instructions completely before beginning installation.
- If in doubt about electrical installation, consult a licensed electrician.
- Turn off electricity to fixture before replacing the bulb(s).