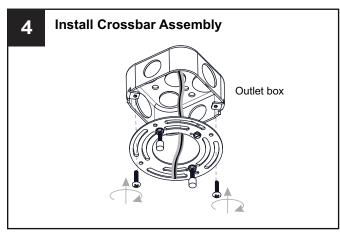

#### **MOUNTING HARDWARE**

Outlet Box Screw x 2

Your installation is now complete! Restore electricity and save this sheet for future reference.