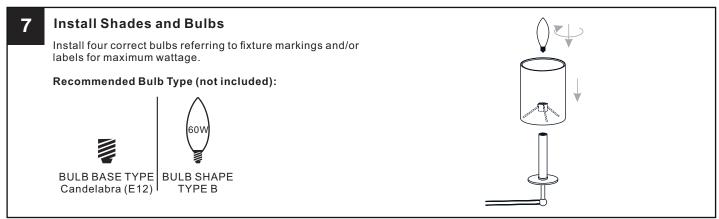

#### WARNING

- RISK OF ELECTRIC SHOCK Before beginning installation, turn off electricity at the circuit breaker box or the main fuse box. RISK OF FIRE Use bulbs specified by the markings and/or labels on the fixture.