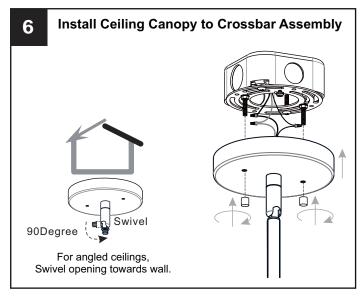

#### **MOUNTING HARDWARE**

Outlet Box Screw x 2

Your installation is now complete! Restore electricity and save this sheet for future reference.