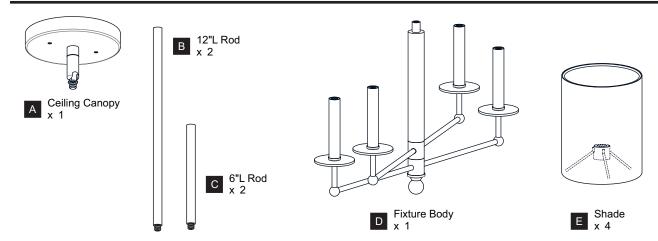

efore beginning installation, turn off electricity at the circuit breaker box or the main fuse box. RISK OF FIRE Use bulbs specified by the markings and/or labels on the fixture.

#### **CAUTION**

- For your safety, read instructions completely before beginning installation.
- If in doubt about electrical installation, consult a licensed electrician.
- Turn off electricity to fixture before replacing the bulb(s).

#### **TOOLS REQUIRED**











### **CARE AND MAINTENANCE**

Wipe clean using soft, dry cloth or static duster. Always avoid using harsh chemicals and abrasives to clean fixture as they may damage the finish.

If you need further assistance call Quoizel Customer Care at 1-800-645-3184 (9:00am - 5:00pm EST), or visit us on-line at www.quoizel.com.

#### **PACKAGE CONTENTS**



#### **MOUNTING HARDWARE**











Outlet Box Screw x 2















Your installation is now complete! Restore electricity and save this sheet for future reference.