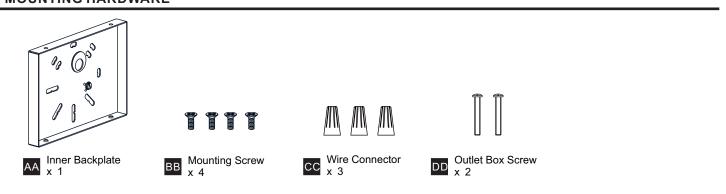

ELECTRIC SHOCK Before beginning installation, turn off electricity at the circuit breaker box or the main fuse box.
- RISK OF FIRE Use bulbs specified by the markings and/or labels on the fixture.
- CAUTION

•

- For your safety, read instructions completely before beginning installation.
- If in doubt about electrical installation, consult a licensed electrician.
- Turn off electricity to fixture before replacing the bulb(s).

#### TOOLS REQUIRED



### CARE AND MAINTENANCE

• Wipe clean using soft, dry cloth or static duster. Always avoid using harsh chemicals and abrasives to clean fixture as they may damage the finish.

If you need further assistance call Quoizel Customer Care at 1-800-645-3184 (9:00am - 5:00pm EST), or visit us on-line at www.quoizel.com.

### **PACKAGE CONTENTS**





## INSTALLATION



Your installation is now complete! Restore electricity and save this sheet for future reference.