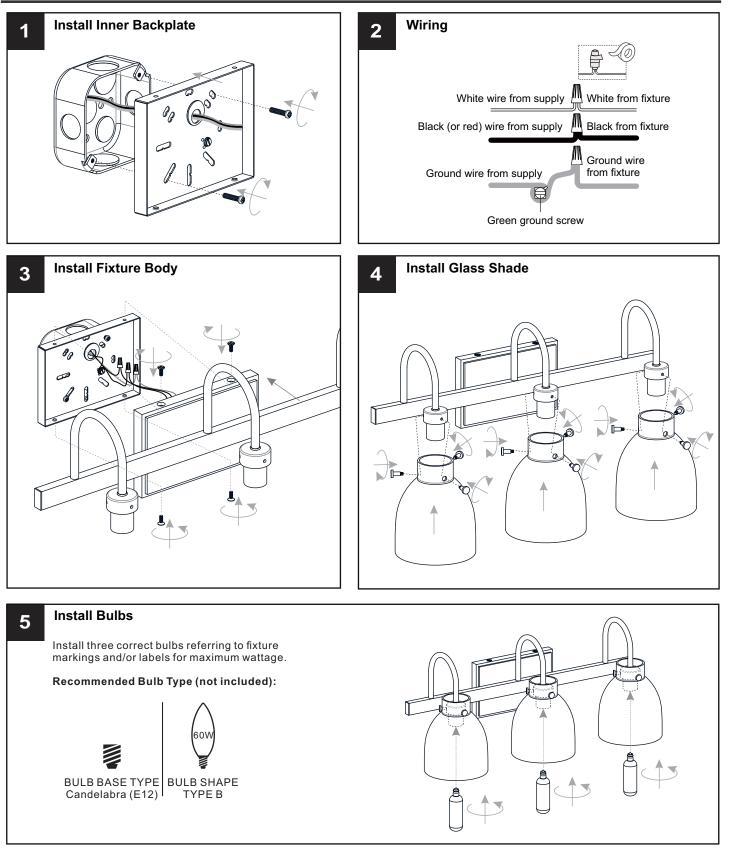

## INSTALLATION

Your installation is now complete! Restore electricity and save this sheet for future reference.