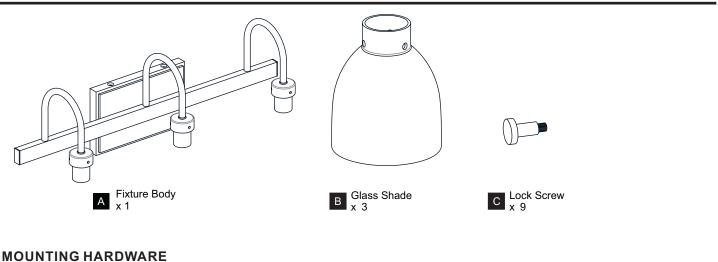

F ELECTRIC SHOCK Before beginning installation, turn off electricity at the circuit breaker box or the main fuse box.
- RISK OF FIRE Use bulbs specified by the markings and/or labels on the fixture.
- CAUTION

•

- For your safety, read instructions completely before beginning installation.
- If in doubt about electrical installation, consult a licensed electrician.
- Turn off electricity to fixture before replacing the bulb(s).

#### TOOLS REQUIRED



### CARE AND MAINTENANCE

• Wipe clean using soft, dry cloth or static duster. Always avoid using harsh chemicals and abrasives to clean fixture as they may damage the finish.

If you need further assistance call Quoizel Customer Care at 1-800-645-3184 (9:00am - 5:00pm EST), or visit us on-line at www.quoizel.com.

### **PACKAGE CONTENTS**





## INSTALLATION



Your installation is now complete! Restore electricity and save this sheet for future reference.