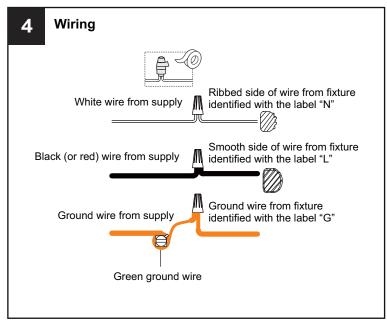

rcuit\ breaker\ box\ or\ the\ main\ fuse\ box.$
- RISK OF FIRE Use bulbs specified by the markings and/or labels on the fixture.

- For your safety, read instructions completely before beginning installation.
- If in doubt about electrical installation, consult a licensed electrician.
- Turn off electricity to fixture before replacing the bulb(s).

### **TOOLS REQUIRED**













# **CARE AND MAINTENANCE**

Wipe clean using soft, dry cloth or static duster. Always avoid using harsh chemicals and abrasives to clean fixture as they may damage the finish.

If you need further assistance call Quoizel Customer Care at 1-800-645-3184 (9:00am - 5:00pm EST), or visit us on-line at www.quoizel.com.

## **PACKAGE CONTENTS**



# **MOUNTING HARDWARE**















Ceiling Canopy





















Your installation is now complete! Restore electricity and save this sheet for future reference.