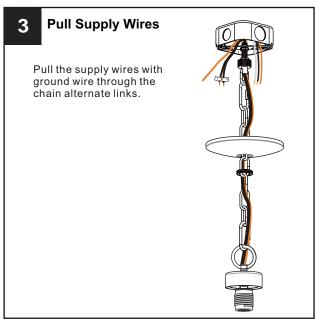

circuit\ breaker\ box\ or\ the\ main\ fuse\ box.$
- RISK OF FIRE Use bulbs specified by the markings and/or labels on the fixture.

- For your safety, read instructions completely before beginning installation.
- If in doubt about electrical installation, consult a licensed electrician.
- Turn off electricity to fixture before replacing the bulb(s).

### **TOOLS REQUIRED**













# **CARE AND MAINTENANCE**

Wipe clean using soft, dry cloth or static duster. Always avoid using harsh chemicals and abrasives to clean fixture as they may damage the finish.

If you need further assistance call Quoizel Customer Care at 1-800-645-3184 (9:00am - 5:00pm EST), or visit us on-line at www.quoizel.com.

## **PACKAGE CONTENTS**



# **MOUNTING HARDWARE**















Ceiling Canopy





















Your installation is now complete! Restore electricity and save this sheet for future reference.