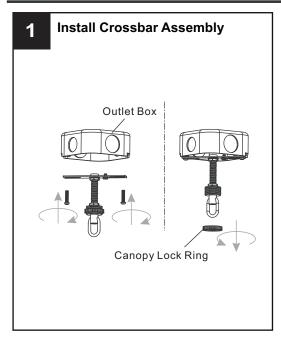

he\ circuit\ breaker\ box\ or\ the\ main\ fuse\ box.$
- RISK OF FIRE Use bulbs specified by the markings and/or labels on the fixture.

- For your safety, read instructions completely before beginning installation.
- If in doubt about electrical installation, consult a licensed electrician.
- Turn off electricity to fixture before replacing the bulb(s).

### **TOOLS REQUIRED**













# **CARE AND MAINTENANCE**

Wipe clean using soft, dry cloth or static duster. Always avoid using harsh chemicals and abrasives to clean fixture as they may damage the finish.

If you need further assistance call Quoizel Customer Care at 1-800-645-3184 (9:00am - 5:00pm EST), or visit us on-line at www.quoizel.com.

## **PACKAGE CONTENTS**



# **MOUNTING HARDWARE**















Ceiling Canopy





















Your installation is now complete! Restore electricity and save this sheet for future reference.