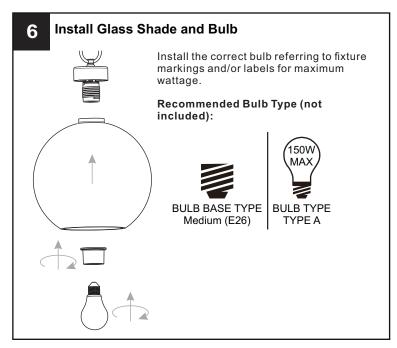

t\ breaker\ box\ or\ the\ main\ fuse\ box.$
- RISK OF FIRE Use bulbs specified by the markings and/or labels on the fixture.

- For your safety, read instructions completely before beginning installation.
- If in doubt about electrical installation, consult a licensed electrician.
- Turn off electricity to fixture before replacing the bulb(s).

### **TOOLS REQUIRED**













# **CARE AND MAINTENANCE**

Wipe clean using soft, dry cloth or static duster. Always avoid using harsh chemicals and abrasives to clean fixture as they may damage the finish.

If you need further assistance call Quoizel Customer Care at 1-800-645-3184 (9:00am - 5:00pm EST), or visit us on-line at www.quoizel.com.

## **PACKAGE CONTENTS**



# **MOUNTING HARDWARE**















Ceiling Canopy





















Your installation is now complete! Restore electricity and save this sheet for future reference.