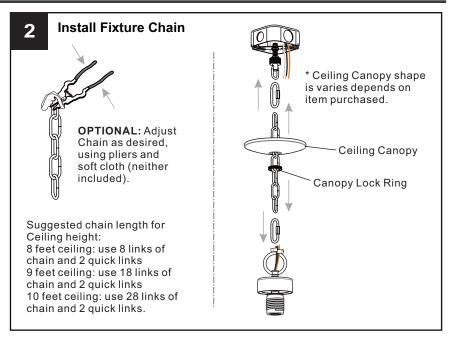

\ circuit\ breaker\ box\ or\ the\ main\ fuse\ box.$
- RISK OF FIRE Use bulbs specified by the markings and/or labels on the fixture.

- For your safety, read instructions completely before beginning installation.
- If in doubt about electrical installation, consult a licensed electrician.
- Turn off electricity to fixture before replacing the bulb(s).

### **TOOLS REQUIRED**













# **CARE AND MAINTENANCE**

Wipe clean using soft, dry cloth or static duster. Always avoid using harsh chemicals and abrasives to clean fixture as they may damage the finish.

If you need further assistance call Quoizel Customer Care at 1-800-645-3184 (9:00am - 5:00pm EST), or visit us on-line at www.quoizel.com.

## **PACKAGE CONTENTS**



# **MOUNTING HARDWARE**















Ceiling Canopy





















Your installation is now complete! Restore electricity and save this sheet for future reference.