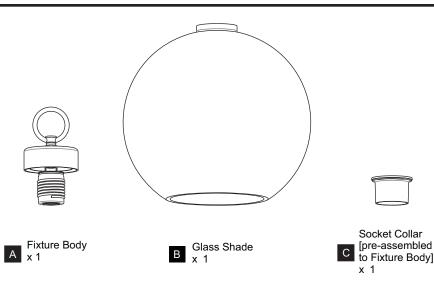

\ Before\ beginning\ installation,\ turn\ off\ electricity\ at\ the\ circuit\ breaker\ box\ or\ the\ main\ fuse\ box.$
- RISK OF FIRE Use bulbs specified by the markings and/or labels on the fixture.

- For your safety, read instructions completely before beginning installation.
- If in doubt about electrical installation, consult a licensed electrician.
- Turn off electricity to fixture before replacing the bulb(s).

### **TOOLS REQUIRED**













# **CARE AND MAINTENANCE**

Wipe clean using soft, dry cloth or static duster. Always avoid using harsh chemicals and abrasives to clean fixture as they may damage the finish.

If you need further assistance call Quoizel Customer Care at 1-800-645-3184 (9:00am - 5:00pm EST), or visit us on-line at www.quoizel.com.

## **PACKAGE CONTENTS**



# **MOUNTING HARDWARE**















Ceiling Canopy





















Your installation is now complete! Restore electricity and save this sheet for future reference.