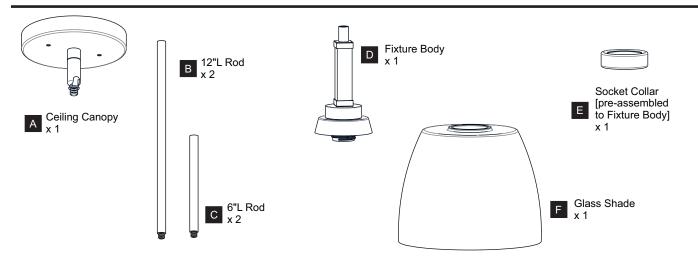

efore beginning installation, turn off electricity at the circuit breaker box or the main fuse box.
- RISK OF FIRE Use bulbs specified by the markings and/or labels on the fixture.

#### CAUTION

- · For your safety, read instructions completely before beginning installation.
- If in doubt about electrical installation, consult a licensed electrician.
- Turn off electricity to fixture before replacing the bulb(s).

#### **TOOLS REQUIRED**











## **CARE AND MAINTENANCE**

 Wipe clean using soft, dry cloth or static duster. Always avoid using harsh chemicals and abrasives to clean fixture as they may damage the finish.

If you need further assistance call Quoizel Customer Care at 1-800-645-3184 (9:00am - 5:00pm EST), or visit us on-line at www.quoizel.com.

#### **PACKAGE CONTENTS**



# **MOUNTING HARDWARE**











Outlet Box Screw













Your installation is now complete! Restore electricity and save this sheet for future reference.