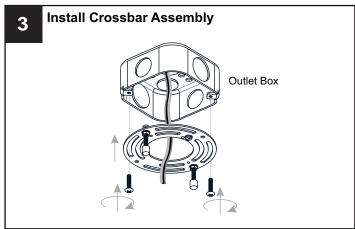

# **MOUNTING HARDWARE**

Outlet Box Screw

Your installation is now complete! Restore electricity and save this sheet for future reference.