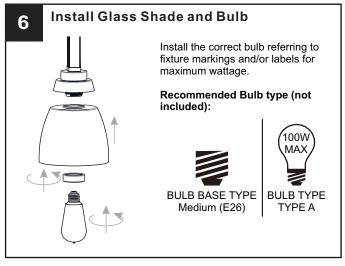

### WARNING

- RISK OF ELECTRIC SHOCK Before beginning installation, turn off electricity at the circuit breaker box or the main fuse box.
- RISK OF FIRE Use bulbs specified by the markings and/or labels on the fixture.