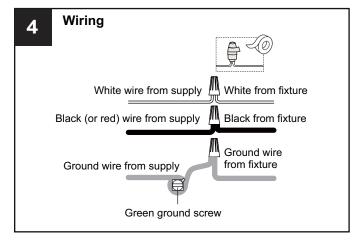

### WARNING

- RISK OF ELECTRIC SHOCK Before beginning installation, turn off electricity at the circuit breaker box or the main fuse box.
- RISK OF FIRE Use bulbs specified by the markings and/or labels on the fixture.

#### CAUTION

- · For your safety, read instructions completely before beginning installation.
- If in doubt about electrical installation, consult a licensed electrician.
- Turn off electricity to fixture before replacing the bulb(s).