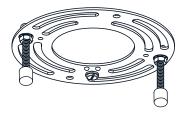

# **MOUNTING HARDWARE**

Outlet Box Screw

Your installation is now complete! Restore electricity and save this sheet for future reference.