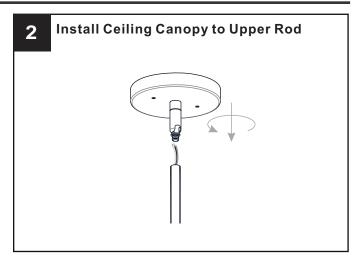

circuit breaker box or the main fuse box.
- RISK OF FIRE Use bulbs specified by the markings and/or labels on the fixture.

#### CAUTION

- · For your safety, read instructions completely before beginning installation.
- If in doubt about electrical installation, consult a licensed electrician.
- Turn off electricity to fixture before replacing the bulb(s).

#### **TOOLS REQUIRED**











## **CARE AND MAINTENANCE**

 Wipe clean using soft, dry cloth or static duster. Always avoid using harsh chemicals and abrasives to clean fixture as they may damage the finish.

If you need further assistance call Quoizel Customer Care at 1-800-645-3184 (9:00am - 5:00pm EST), or visit us on-line at www.quoizel.com.

#### **PACKAGE CONTENTS**



# **MOUNTING HARDWARE**











Outlet Box Screw













Your installation is now complete! Restore electricity and save this sheet for future reference.