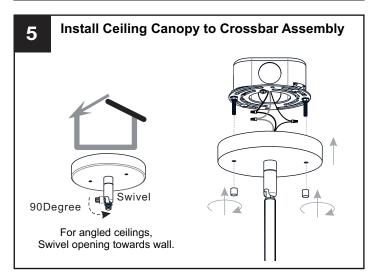

# **MOUNTING HARDWARE**

Outlet Box Screw

Your installation is now complete! Restore electricity and save this sheet for future reference.