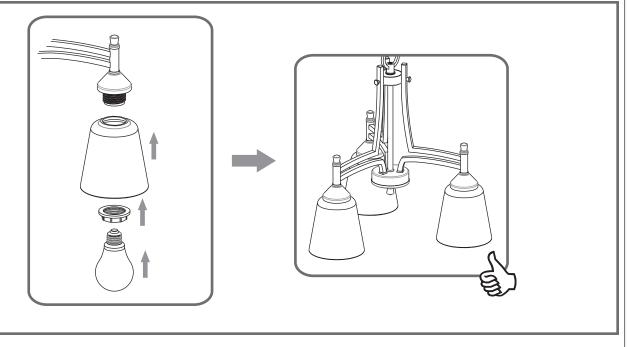

Height Adjustable 21.75" to 71.25"

#### **⚠** Warnings and Cautions

Turn off the electricity at the circuit breaker before installation. Consult a licensed electrician if in doubt about installation.

Turn off power to the fixture and allow the bulbs to cool before replacing.



**Preparation**: Identify and inspect all parts before beginning the installation.

Missing or damaged parts? Contact your original place of purchase.





### Table of Contents





Crossbar

















Step 1 Adjust fixture chain length



Step 2 - 3 Install Fixture Chain







STEP 4



Step 1 Feed the fixture wires through the loop







supply wire from fixture smooth side or identified with the label "L"

Ground wire from Fixture

\*Green Ground Screw on crossbar optional

### STEP 5



#### STEP 6