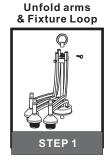

### Table of Contents

Crossbar

Step 1 Adjust fixture chain length

Step 2 - 3 Install Fixture Chain

STEP 4

Step 1 Feed the fixture wires through the loop

supply wire from fixture smooth side or identified with the label "L"