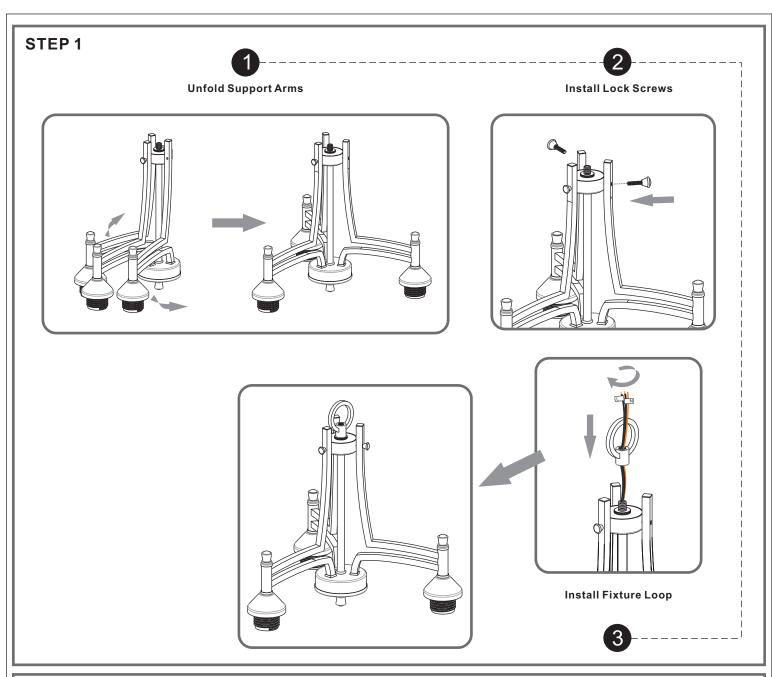

### Table of Contents

Crossbar

Step 1 Adjust fixture chain length

Step 2 - 3 Install Fixture Chain

STEP 4

Step 1 Feed the fixture wires through the loop

supply wire from fixture smooth side or identified with the label "L"