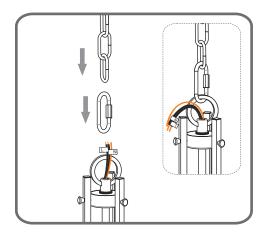

### Table of Contents

Crossbar

Step 1 Adjust fixture chain length

Step 2 - 3 Install Fixture Chain

STEP 4

Step 1 Feed the fixture wires through the loop

supply wire from fixture smooth side or identified with the label "L"