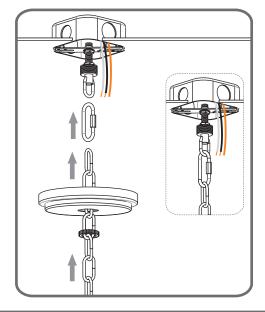

# Installation Guide For Styles BLG5118BN and BLG5118OZ





## Fixture Height Adjustable 21.75" to 71.25"

#### **⚠** Warnings and Cautions

Turn off the electricity at the circuit breaker before installation. Consult a licensed electrician if in doubt about installation.

Turn off power to the fixture and allow the bulbs to cool before replacing.



**Preparation**: Identify and inspect all parts before beginning the installation.

Missing or damaged parts? Contact your original place of purchase.





### Table of Contents





Crossbar

















Step 1 Adjust fixture chain length



Step 2 - 3 Install Fixture Chain







STEP 4



Step 1 Feed the fixture wires through the loop







supply wire from fixture smooth side or identified with the label "L"

Ground wire from Fixture

\*Green Ground Screw on crossbar optional

### STEP 5



#### STEP 6