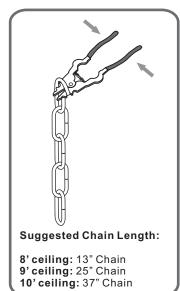

### Table of Contents

Crossbar

Step 1 Adjust fixture chain length

Step 2 - 3 Install Fixture Chain

STEP 4

Step 1 Feed the fixture wires through the loop

supply wire from fixture smooth side or identified with the label "L"