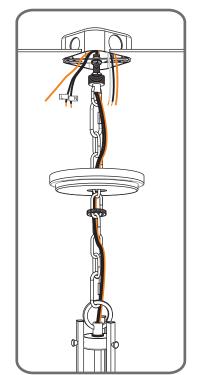

# Installation Guide For Styles BLG5118BN and BLG5118OZ





## Fixture Height Adjustable 21.75" to 71.25"

#### **⚠** Warnings and Cautions

Turn off the electricity at the circuit breaker before installation. Consult a licensed electrician if in doubt about installation.

Turn off power to the fixture and allow the bulbs to cool before replacing.



**Preparation**: Identify and inspect all parts before beginning the installation.

Missing or damaged parts? Contact your original place of purchase.





### Table of Contents





Crossbar

















Step 1 Adjust fixture chain length



Step 2 - 3 Install Fixture Chain







STEP 4



Step 1 Feed the fixture wires through the loop







supply wire from fixture smooth side or identified with the label "L"

Ground wire from Fixture

\*Green Ground Screw on crossbar optional

### STEP 5



#### STEP 6