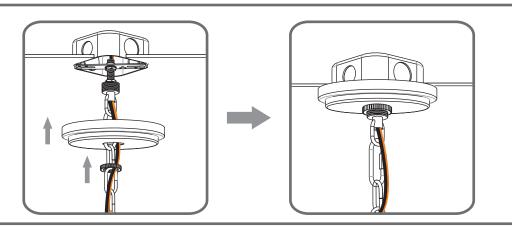

## Fixture Height Adjustable 21.75" to 71.25"

#### **⚠** Warnings and Cautions

Turn off the electricity at the circuit breaker before installation. Consult a licensed electrician if in doubt about installation.

Turn off power to the fixture and allow the bulbs to cool before replacing.



**Preparation**: Identify and inspect all parts before beginning the installation.

Missing or damaged parts? Contact your original place of purchase.





### Table of Contents





Crossbar

















Step 1 Adjust fixture chain length



Step 2 - 3 Install Fixture Chain







STEP 4



Step 1 Feed the fixture wires through the loop







supply wire from fixture smooth side or identified with the label "L"

Ground wire from Fixture

\*Green Ground Screw on crossbar optional

### STEP 5



#### STEP 6