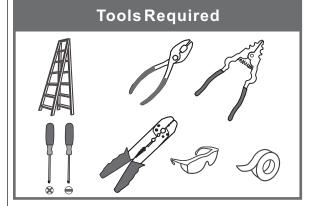

**Preparation**: Identify and inspect all parts before beginning the installation.

Missing or damaged parts? Contact your original place of purchase.