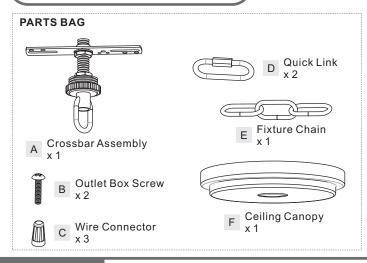

**Preparation**: Identify and inspect all parts before beginning the installation.

Missing or damaged parts? Contact your original place of purchase.

### Table of Contents

Crossbar

Step 1 Adjust fixture chain length

Step 2 - 3 Install Fixture Chain

STEP 4

Step 1 Feed the fixture wires through the loop

supply wire from fixture smooth side or identified with the label "L"