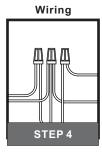

### Table of Contents

Crossbar

Step 1 Adjust fixture chain length

Step 2 - 3 Install Fixture Chain

STEP 4

Step 1 Feed the fixture wires through the loop

supply wire from fixture smooth side or identified with the label "L"

Ground wire from Fixture

\*Green Ground Screw on crossbar optional