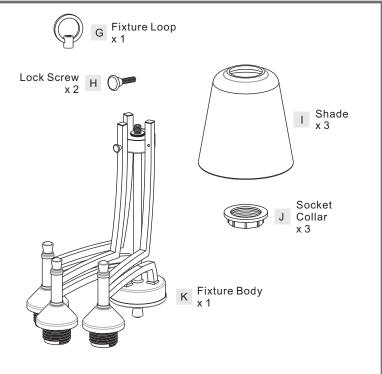

**Preparation**: Identify and inspect all parts before beginning the installation.

Missing or damaged parts? Contact your original place of purchase.

### Table of Contents

Crossbar

Step 1 Adjust fixture chain length

Step 2 - 3 Install Fixture Chain

STEP 4

Step 1 Feed the fixture wires through the loop

supply wire from fixture smooth side or identified with the label "L"