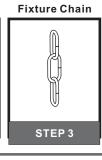

### Table of Contents

Crossbar

Step 1 Adjust fixture chain length

Step 2 - 3 Install Fixture Chain

STEP 4

Step 1 Feed the fixture wires through the loop

supply wire from fixture smooth side or identified with the label "L"