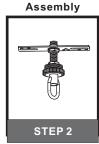

### Table of Contents

Crossbar

Step 1 Adjust fixture chain length

Step 2 - 3 Install Fixture Chain

STEP 4

Step 1 Feed the fixture wires through the loop

supply wire from fixture smooth side or identified with the label "L"