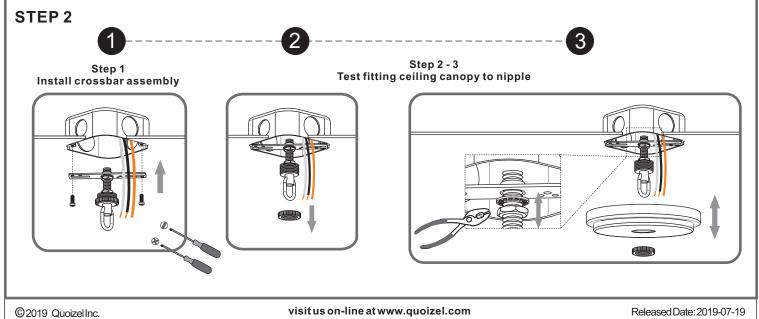

### Table of Contents

Crossbar

Step 1 Adjust fixture chain length

Step 2 - 3 Install Fixture Chain

STEP 4

Step 1 Feed the fixture wires through the loop

supply wire from fixture smooth side or identified with the label "L"

Ground wire from Fixture

\*Green Ground Screw on crossbar optional