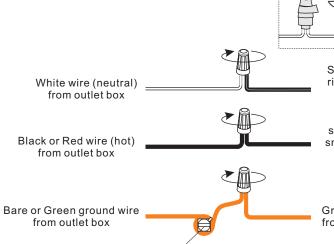

### Table of Contents

Crossbar

Step 1 Adjust fixture chain length

Step 2 - 3 Install Fixture Chain

STEP 4

Step 1 Feed the fixture wires through the loop

supply wire from fixture smooth side or identified with the label "L"

Ground wire from Fixture

\*Green Ground Screw on crossbar optional