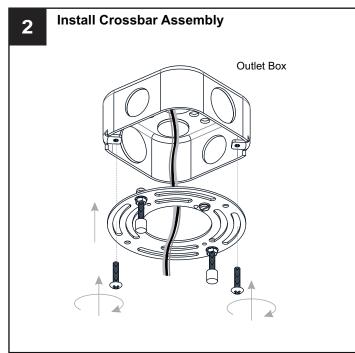

### **MOUNTING HARDWARE**

Outlet Box Screw

Your installation is now complete! Restore electricity and save this sheet for future reference.