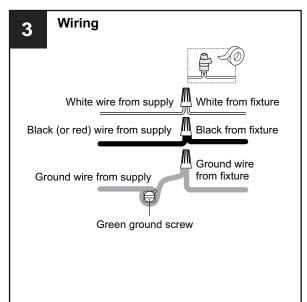

## **SAFETY INFORMATION**

Released Date: 2023-10-27

Please read and understand this entire manual before attempting to assemble, install or operate the product. **WARNING** 

- RISK OF ELECTRIC SHOCK Before beginning installation, turn off electricity at the circuit breaker box or the main fuse box.
- RISK OF FIRE Use bulbs specified by the markings and/or labels on the fixture.

#### CALITION

- For your safety, read instructions completely before beginning installation.
- If in doubt about electrical installation, consult a licensed electrician.
- Turn off electricity to fixture before replacing the bulb(s).