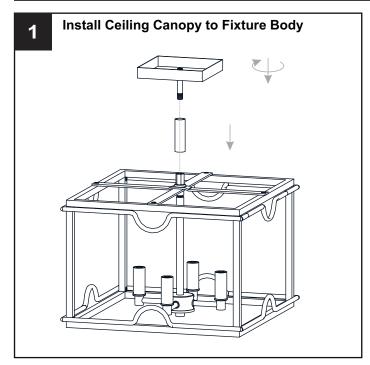

uit breaker box or the main fuse box.
- RISK OF FIRE Use bulbs specified by the markings and/or labels on the fixture.

#### CALITION

- For your safety, read instructions completely before beginning installation.
- If in doubt about electrical installation, consult a licensed electrician.
- Turn off electricity to fixture before replacing the bulb(s).

#### **TOOLS REQUIRED**











### **CARE AND MAINTENANCE**

• Wipe clean using soft, dry cloth or static duster. Always avoid using harsh chemicals and abrasives to clean fixture as they may damage the finish.

If you need further assistance call Quoizel Customer Care at 1-800-645-3184 (9:00am - 5:00pm EST), or visit us on-line at www.quoizel.com.

#### **PACKAGE CONTENTS**







### **MOUNTING HARDWARE**











Outlet Box Screw











Your installation is now complete! Restore electricity and save this sheet for future reference.