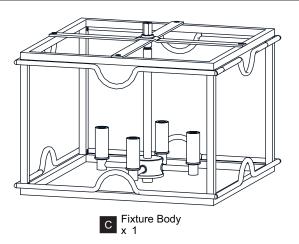

beginning installation, turn off electricity at the circuit breaker box or the main fuse box.
- RISK OF FIRE Use bulbs specified by the markings and/or labels on the fixture.

#### CALITION

- For your safety, read instructions completely before beginning installation.
- If in doubt about electrical installation, consult a licensed electrician.
- Turn off electricity to fixture before replacing the bulb(s).

#### **TOOLS REQUIRED**











### **CARE AND MAINTENANCE**

• Wipe clean using soft, dry cloth or static duster. Always avoid using harsh chemicals and abrasives to clean fixture as they may damage the finish.

If you need further assistance call Quoizel Customer Care at 1-800-645-3184 (9:00am - 5:00pm EST), or visit us on-line at www.quoizel.com.

#### **PACKAGE CONTENTS**







### **MOUNTING HARDWARE**











Outlet Box Screw











Your installation is now complete! Restore electricity and save this sheet for future reference.