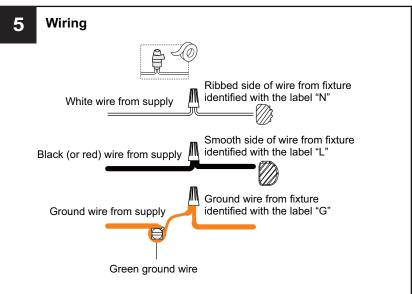

use box.
- RISK OF FIRE Use bulbs specified by the markings and/or labels on the fixture.

#### **CAUTION**

- · For your safety, read instructions completely before beginning installation.
- If in doubt about electrical installation, consult a licensed electrician.
- Turn off electricity to fixture before replacing the bulb(s).

### **TOOLS REQUIRED**











### **CARE AND MAINTENANCE**

 Wipe clean using soft, dry cloth or static duster. Always avoid using harsh chemicals and abrasives to clean fixture as they may damage the finish.

If you need further assistance call Quoizel Customer Care at 1-800-645-3184 (9:00am - 5:00pm EST), or visit us on-line at www.quoizel.com.

### **PACKAGE CONTENTS**



## **MOUNTING HARDWARE**











CC Outlet Box Screw



DD Quick Link x 2















Your installation is now complete! Restore electricity and save this sheet for future reference.