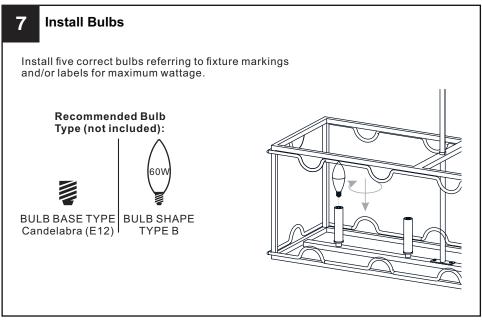

#### WARNING

- RISK OF ELECTRIC SHOCK Before beginning installation, turn off electricity at the circuit breaker box or the main fuse box.
- RISK OF FIRE Use bulbs specified by the markings and/or labels on the fixture.