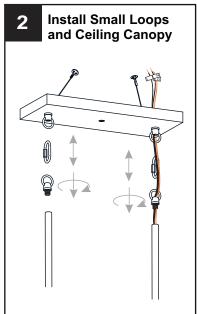

main fuse box.
- RISK OF FIRE Use bulbs specified by the markings and/or labels on the fixture.

#### **CAUTION**

- · For your safety, read instructions completely before beginning installation.
- If in doubt about electrical installation, consult a licensed electrician.
- Turn off electricity to fixture before replacing the bulb(s).

### **TOOLS REQUIRED**











### **CARE AND MAINTENANCE**

 Wipe clean using soft, dry cloth or static duster. Always avoid using harsh chemicals and abrasives to clean fixture as they may damage the finish.

If you need further assistance call Quoizel Customer Care at 1-800-645-3184 (9:00am - 5:00pm EST), or visit us on-line at www.quoizel.com.

### **PACKAGE CONTENTS**



## **MOUNTING HARDWARE**











CC Outlet Box Screw



DD Quick Link x 2















Your installation is now complete! Restore electricity and save this sheet for future reference.