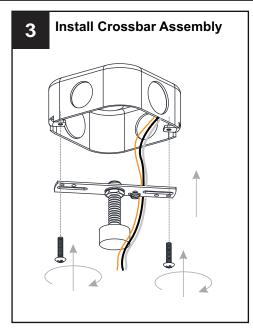

in fuse box.
- RISK OF FIRE Use bulbs specified by the markings and/or labels on the fixture.

#### **CAUTION**

- · For your safety, read instructions completely before beginning installation.
- If in doubt about electrical installation, consult a licensed electrician.
- Turn off electricity to fixture before replacing the bulb(s).

### **TOOLS REQUIRED**











### **CARE AND MAINTENANCE**

 Wipe clean using soft, dry cloth or static duster. Always avoid using harsh chemicals and abrasives to clean fixture as they may damage the finish.

If you need further assistance call Quoizel Customer Care at 1-800-645-3184 (9:00am - 5:00pm EST), or visit us on-line at www.quoizel.com.

### **PACKAGE CONTENTS**



## **MOUNTING HARDWARE**











CC Outlet Box Screw



DD Quick Link x 2















Your installation is now complete! Restore electricity and save this sheet for future reference.