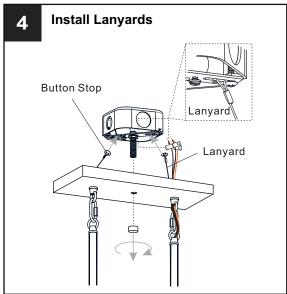

## **MOUNTING HARDWARE**

CC Outlet Box Screw

DD Quick Link x 2

Your installation is now complete! Restore electricity and save this sheet for future reference.