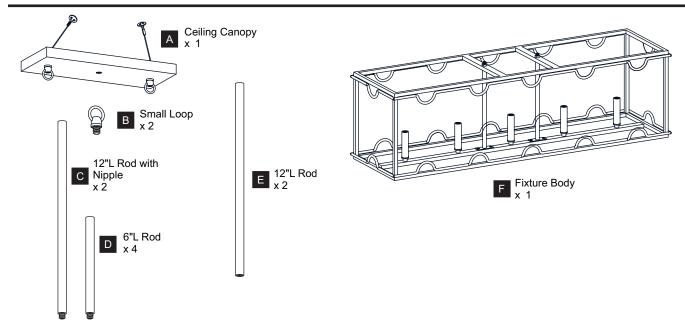

re beginning installation, turn off electricity at the circuit breaker box or the main fuse box.
- RISK OF FIRE Use bulbs specified by the markings and/or labels on the fixture.

#### **CAUTION**

- · For your safety, read instructions completely before beginning installation.
- If in doubt about electrical installation, consult a licensed electrician.
- Turn off electricity to fixture before replacing the bulb(s).

### **TOOLS REQUIRED**











### **CARE AND MAINTENANCE**

 Wipe clean using soft, dry cloth or static duster. Always avoid using harsh chemicals and abrasives to clean fixture as they may damage the finish.

If you need further assistance call Quoizel Customer Care at 1-800-645-3184 (9:00am - 5:00pm EST), or visit us on-line at www.quoizel.com.

### **PACKAGE CONTENTS**



## **MOUNTING HARDWARE**











CC Outlet Box Screw



DD Quick Link x 2















Your installation is now complete! Restore electricity and save this sheet for future reference.