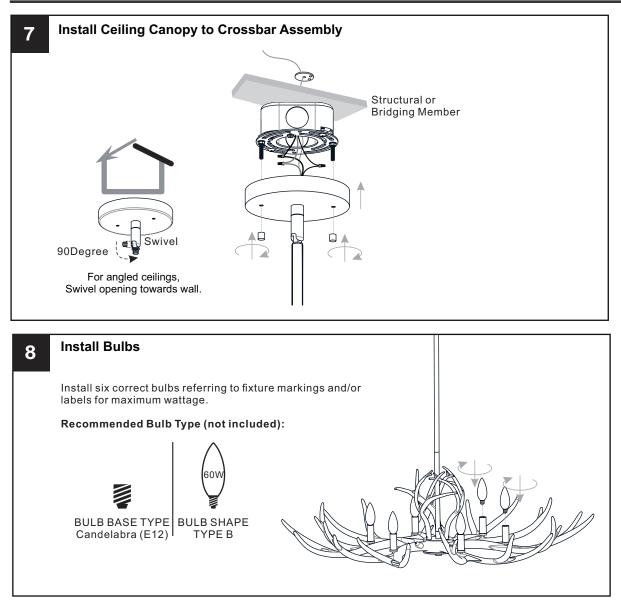

installation, turn off electricity at the circuit breaker box or the main fuse box.
- RISK OF FIRE Use bulbs specified by the markings and/or labels on the fixture.

### CAUTION

- · For your safety, read instructions completely before beginning installation.
- If in doubt about electrical installation, consult a licensed electrician.
- Turn off electricity to fixture before replacing the bulb(s).

## **TOOLS REQUIRED**



## **CARE AND MAINTENANCE**

• Wipe clean using soft, dry cloth or static duster. Always avoid using harsh chemicals and abrasives to clean fixture as they may damage the finish.

If you need further assistance call Quoizel Customer Care at 1-800-645-3184 (9:00am - 5:00pm EST), or visit us on-line at www.quoizel.com.

# PACKAGE CONTENTS



## **MOUNTING HARDWARE**







Your installation is now complete! Restore electricity and save this sheet for future reference.