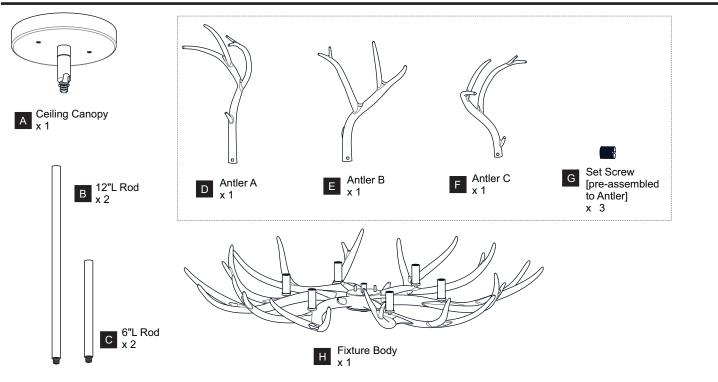

ELECTRIC SHOCK Before beginning installation, turn off electricity at the circuit breaker box or the main fuse box.
- RISK OF FIRE Use bulbs specified by the markings and/or labels on the fixture.

### CAUTION

- · For your safety, read instructions completely before beginning installation.
- If in doubt about electrical installation, consult a licensed electrician.
- Turn off electricity to fixture before replacing the bulb(s).

## **TOOLS REQUIRED**



## **CARE AND MAINTENANCE**

• Wipe clean using soft, dry cloth or static duster. Always avoid using harsh chemicals and abrasives to clean fixture as they may damage the finish.

If you need further assistance call Quoizel Customer Care at 1-800-645-3184 (9:00am - 5:00pm EST), or visit us on-line at www.quoizel.com.

# PACKAGE CONTENTS



## **MOUNTING HARDWARE**







Your installation is now complete! Restore electricity and save this sheet for future reference.