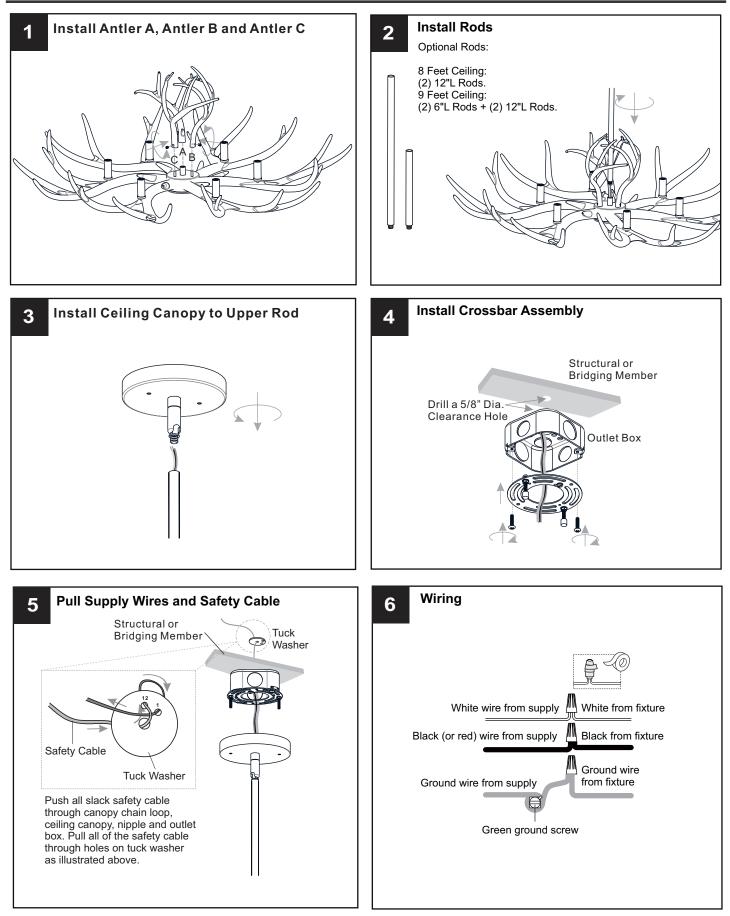

## **MOUNTING HARDWARE**

Your installation is now complete! Restore electricity and save this sheet for future reference.