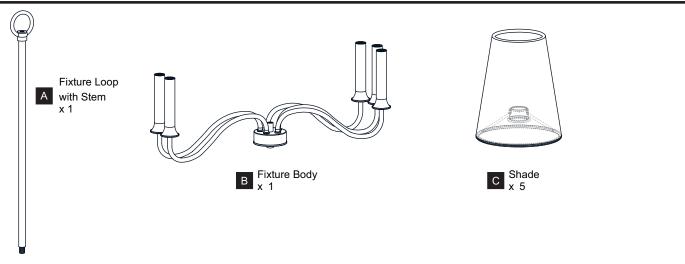

ELECTRIC SHOCK Before beginning installation, turn off electricity at the circuit breaker box or the main fuse box.
- RISK OF FIRE Use bulbs specified by the markings and/or labels on the fixture.
- CAUTION
- For your safety, read instructions completely before beginning installation.
- If in doubt about electrical installation, consult a licensed electrician.
- Turn off electricity to fixture before replacing the bulb(s).

#### **TOOLS REQUIRED**



#### **CARE AND MAINTENANCE**

• Wipe clean using soft, dry cloth or static duster. Always avoid using harsh chemicals and abrasives to clean fixture as they may damage the finish.

If you need further assistance call Quoizel Customer Care at 1-800-645-3184 (9:00am - 5:00pm EST), or visit us on-line at www.quoizel.com.

#### PACKAGE CONTENTS



#### **MOUNTING HARDWARE**



#### INSTALLATION



### INSTALLATION



Your installation is now complete! Restore electricity and save this sheet for future reference.