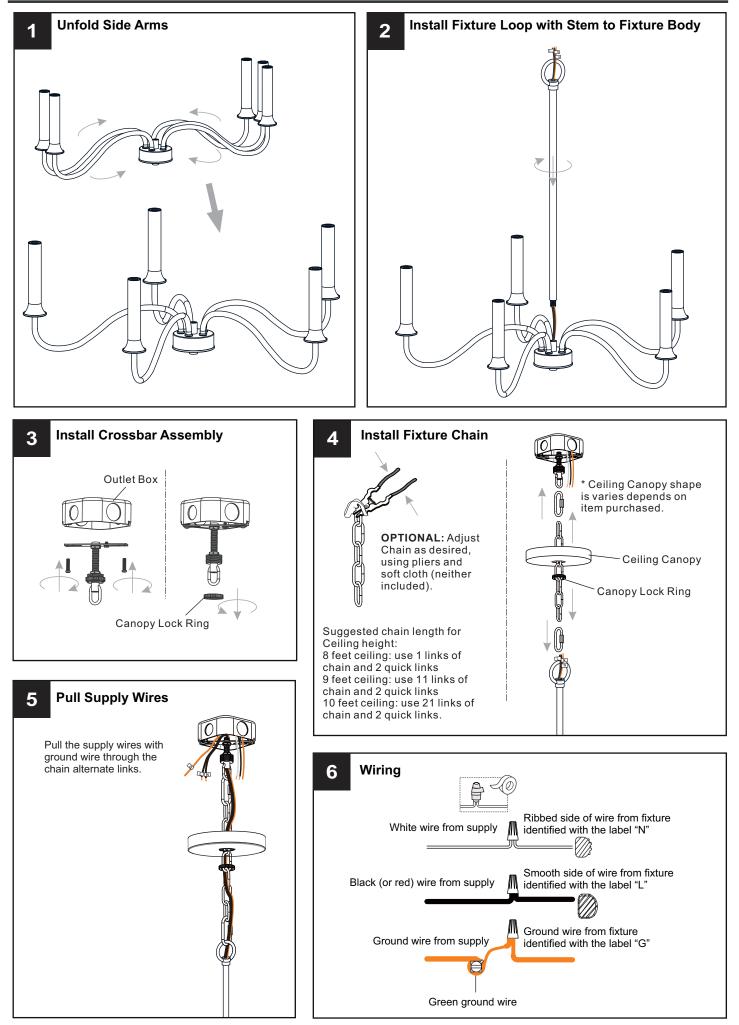

#### INSTALLATION

### INSTALLATION

Your installation is now complete! Restore electricity and save this sheet for future reference.