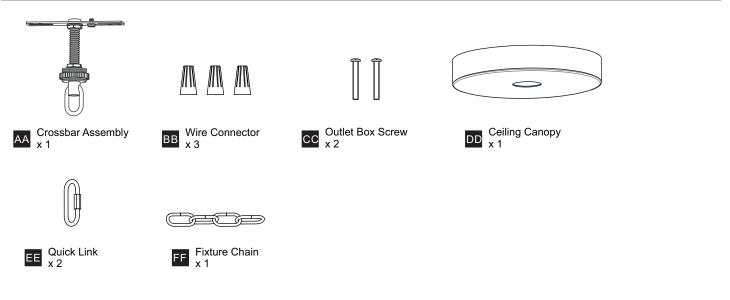

g installation, turn off electricity at the circuit breaker box or the main fuse box.
- RISK OF FIRE Use bulbs specified by the markings and/or labels on the fixture.
- CAUTION
- For your safety, read instructions completely before beginning installation.
- If in doubt about electrical installation, consult a licensed electrician.
- Turn off electricity to fixture before replacing the bulb(s).

#### **TOOLS REQUIRED**



#### **CARE AND MAINTENANCE**

• Wipe clean using soft, dry cloth or static duster. Always avoid using harsh chemicals and abrasives to clean fixture as they may damage the finish.

If you need further assistance call Quoizel Customer Care at 1-800-645-3184 (9:00am - 5:00pm EST), or visit us on-line at www.quoizel.com.

#### PACKAGE CONTENTS



#### **MOUNTING HARDWARE**



#### INSTALLATION



### INSTALLATION



Your installation is now complete! Restore electricity and save this sheet for future reference.