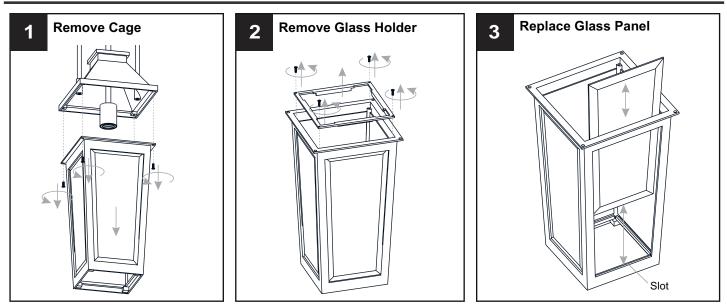

## HOW TO REPLACE GLASS PANEL

Reverse the above steps to reinstall the glass holder and the cage.