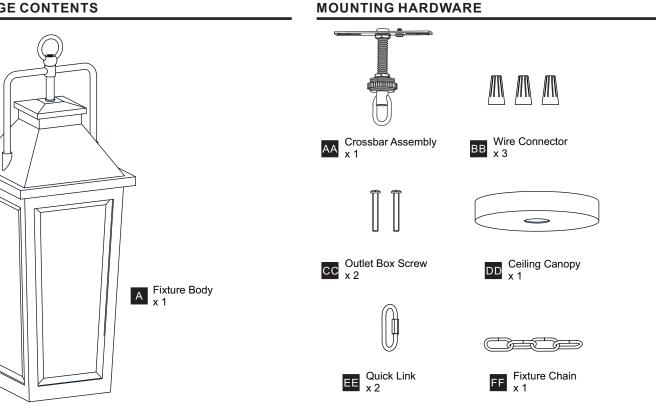

SHOCK Before beginning installation, turn off electricity at the circuit breaker box or the main fuse box. ٠
- RISK OF FIRE Use bulbs specified by the markings and/or labels on the fixture. .
- CAUTION
- For your safety, read instructions completely before beginning installation.
- If in doubt about electrical installation, consult a licensed electrician. •
- Turn off electricity to fixture before replacing the bulb(s).

#### **TOOLS REQUIRED**



#### **CARE AND MAINTENANCE**

- Wipe clean using soft, dry cloth or static duster. Always avoid using harsh chemicals and abrasives to clean fixture as they may damage the finish.
- If you need further assistance call Quoizel Customer Care at 1-800-645-3184 (9:00am 5:00pm EST), or visit us on-line at www.quoizel.com.

#### **PACKAGE CONTENTS**



## INSTALLATION



Your installation is now complete! Restore electricity and save this sheet for future reference.

## HOW TO REPLACE GLASS PANEL



Reverse the above steps to reinstall the glass holder and the cage.