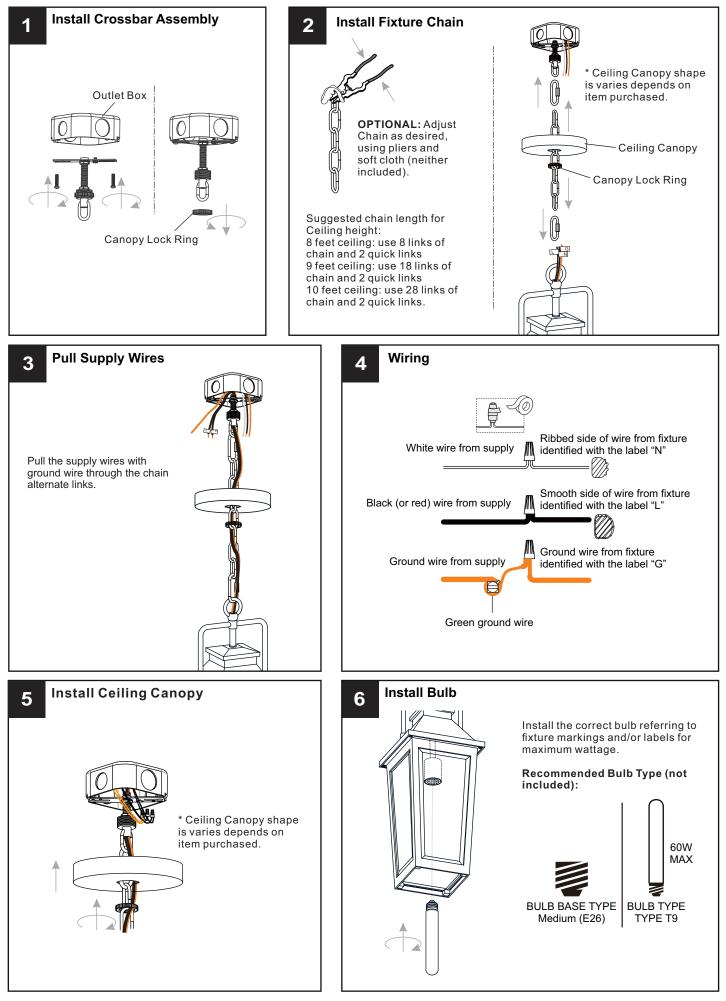

## INSTALLATION

Your installation is now complete! Restore electricity and save this sheet for future reference.