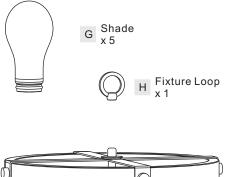

### **Light Source**

5 BULBS REQUIRED BULBSNOTINCLUDED

### Table of Contents

**Fixture Loop** 

**Crossbar Assembly** 

**Fixture Chain** 

Wiring

Ceiling Canopy