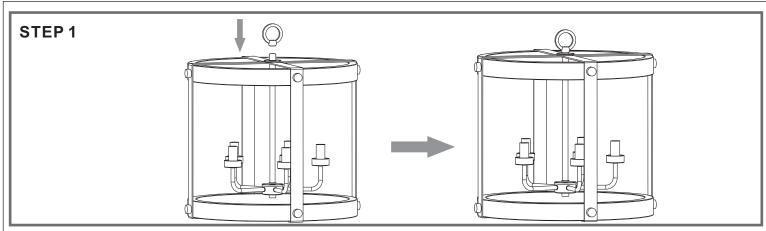

## Installation Guide For Style CAL3521GK



### **Light Source**



5 BULBS REQUIRED BULBSNOTINCLUDED

# Fixture Height Adjustable 25.5" to 121.5"

### $oldsymbol{\Delta}$ Warnings and Cautions

Turn off the electricity at the circuit breaker before installation. Consult a licensed electrician if in doubt about installation.

Turn off power to the fixture and allow the bulbs to cool before replacing.

### **Package Contents**

Preparation: Identify and inspect all parts before beginning the installation.

Missing or damaged parts? Contact your original place of purchase.







### Table of Contents

**Fixture Loop** 



**Crossbar Assembly** 



**Fixture Chain** 



Wiring



Ceiling Canopy















# STEP 6 ©2019 QuoizelInc. visit us on-line at www.quoizel.com 4of4