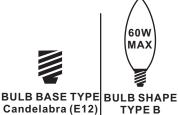

## Installation Guide For Style CAL3521GK



### **Light Source**



5 BULBS REQUIRED BULBSNOTINCLUDED

# Fixture Height Adjustable 25.5" to 121.5"

### $oldsymbol{\Delta}$ Warnings and Cautions

Turn off the electricity at the circuit breaker before installation. Consult a licensed electrician if in doubt about installation.

Turn off power to the fixture and allow the bulbs to cool before replacing.

### **Package Contents**

Preparation: Identify and inspect all parts before beginning the installation.

Missing or damaged parts? Contact your original place of purchase.







### Table of Contents

**Fixture Loop** 



**Crossbar Assembly** 



**Fixture Chain** 



Wiring



Ceiling Canopy















# STEP 6 ©2019 QuoizelInc. visit us on-line at www.quoizel.com 4of4