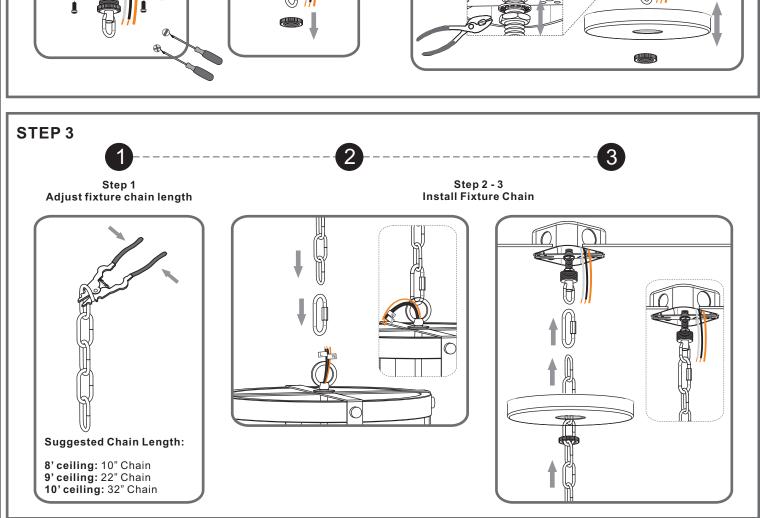

### Table of Contents

**Fixture Loop** 

**Crossbar Assembly** 

**Fixture Chain** 

Wiring

Ceiling Canopy