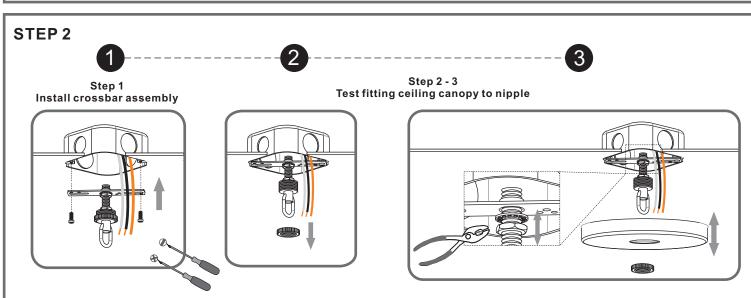

### Table of Contents

**Fixture Loop** 

**Crossbar Assembly** 

**Fixture Chain** 

Wiring

Ceiling Canopy