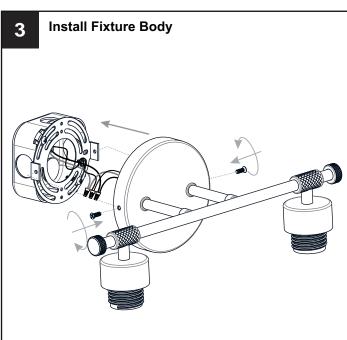

#### **MOUNTING HARDWARE**

Outlet Box Screw x 2

Your installation is now complete! Restore electricity and save this sheet for future reference.