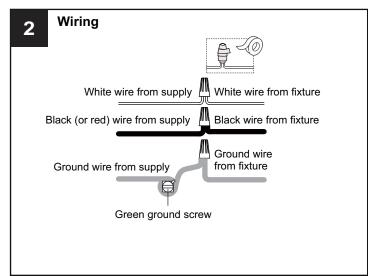

# **SAFETY INFORMATION**

Released Date: 2023-07-11

Please read and understand this entire manual before attempting to assemble, install or operate the product. **WARNING** 

- RISK OF ELECTRIC SHOCK Before beginning installation, turn off electricity at the circuit breaker box or the main fuse box.
- RISK OF FIRE Use bulbs specified by the markings and/or labels on the fixture.

#### CAUTION

- For your safety, read instructions completely before beginning installation.
- If in doubt about electrical installation, consult a licensed electrician.
- Turn off electricity to fixture before replacing the bulb(s).