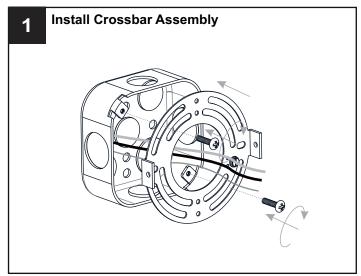

ain fuse box.
- RISK OF FIRE Use bulbs specified by the markings and/or labels on the fixture.

#### CAUTION

- For your safety, read instructions completely before beginning installation.
- If in doubt about electrical installation, consult a licensed electrician.
- Turn off electricity to fixture before replacing the bulb(s).

#### **TOOLS REQUIRED**











## **CARE AND MAINTENANCE**

 Wipe clean using soft, dry cloth or static duster. Always avoid using harsh chemicals and abrasives to clean fixture as they may damage the finish.

If you need further assistance call Quoizel Customer Care at 1-800-645-3184 (9:00am - 5:00pm EST), or visit us on-line at www.quoizel.com.

### **PACKAGE CONTENTS**









Glass Shade x 2

#### **MOUNTING HARDWARE**















Outlet Box Screw x 2











Your installation is now complete! Restore electricity and save this sheet for future reference.