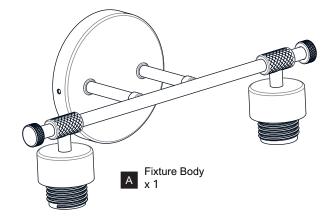

### **PACKAGE CONTENTS**

Glass Shade x 2

#### **MOUNTING HARDWARE**

Outlet Box Screw x 2

Your installation is now complete! Restore electricity and save this sheet for future reference.