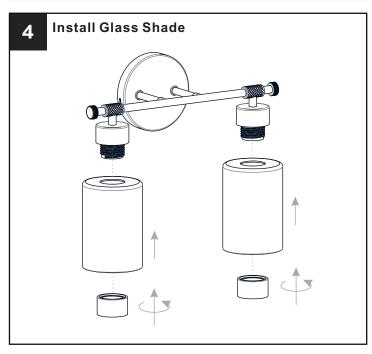

se box.
- RISK OF FIRE Use bulbs specified by the markings and/or labels on the fixture.

#### CAUTION

- For your safety, read instructions completely before beginning installation.
- If in doubt about electrical installation, consult a licensed electrician.
- Turn off electricity to fixture before replacing the bulb(s).

#### **TOOLS REQUIRED**











## **CARE AND MAINTENANCE**

 Wipe clean using soft, dry cloth or static duster. Always avoid using harsh chemicals and abrasives to clean fixture as they may damage the finish.

If you need further assistance call Quoizel Customer Care at 1-800-645-3184 (9:00am - 5:00pm EST), or visit us on-line at www.quoizel.com.

### **PACKAGE CONTENTS**









Glass Shade x 2

#### **MOUNTING HARDWARE**















Outlet Box Screw x 2











Your installation is now complete! Restore electricity and save this sheet for future reference.