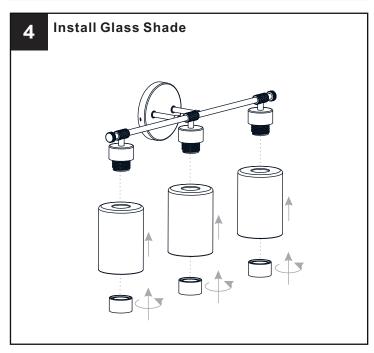

main fuse box.
- RISK OF FIRE Use bulbs specified by the markings and/or labels on the fixture.

#### CAUTION

- For your safety, read instructions completely before beginning installation.
- If in doubt about electrical installation, consult a licensed electrician.
- Turn off electricity to fixture before replacing the bulb(s).

#### **TOOLS REQUIRED**











## **CARE AND MAINTENANCE**

 Wipe clean using soft, dry cloth or static duster. Always avoid using harsh chemicals and abrasives to clean fixture as they may damage the finish.

If you need further assistance call Quoizel Customer Care at 1-800-645-3184 (9:00am - 5:00pm EST), or visit us on-line at www.quoizel.com.

## **PACKAGE CONTENTS**





C Glass Shade x 3

### **MOUNTING HARDWARE**















Outlet Box Screw











Your installation is now complete! Restore electricity and save this sheet for future reference.