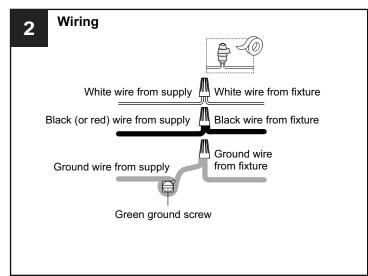

## **SAFETY INFORMATION**

Released Date: 2022-07-11

Please read and understand this entire manual before attempting to assemble, install or operate the product. **WARNING** 

- RISK OF ELECTRIC SHOCK Before beginning installation, turn off electricity at the circuit breaker box or the main fuse box.
- RISK OF FIRE Use bulbs specified by the markings and/or labels on the fixture.

#### CAUTION

- For your safety, read instructions completely before beginning installation.
- If in doubt about electrical installation, consult a licensed electrician.
- Turn off electricity to fixture before replacing the bulb(s).