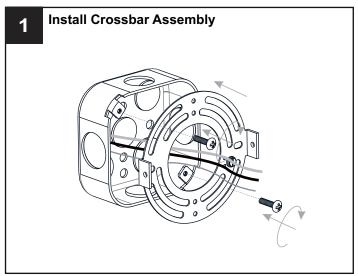

or the main fuse box.
- RISK OF FIRE Use bulbs specified by the markings and/or labels on the fixture.

#### CAUTION

- For your safety, read instructions completely before beginning installation.
- If in doubt about electrical installation, consult a licensed electrician.
- Turn off electricity to fixture before replacing the bulb(s).

#### **TOOLS REQUIRED**











## **CARE AND MAINTENANCE**

 Wipe clean using soft, dry cloth or static duster. Always avoid using harsh chemicals and abrasives to clean fixture as they may damage the finish.

If you need further assistance call Quoizel Customer Care at 1-800-645-3184 (9:00am - 5:00pm EST), or visit us on-line at www.quoizel.com.

## **PACKAGE CONTENTS**





C Glass Shade x 3

### **MOUNTING HARDWARE**















Outlet Box Screw











Your installation is now complete! Restore electricity and save this sheet for future reference.