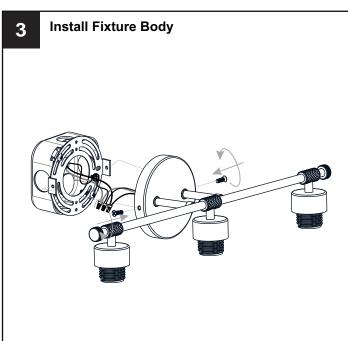

## **PACKAGE CONTENTS**

C Glass Shade x 3

### **MOUNTING HARDWARE**

Outlet Box Screw

Your installation is now complete! Restore electricity and save this sheet for future reference.