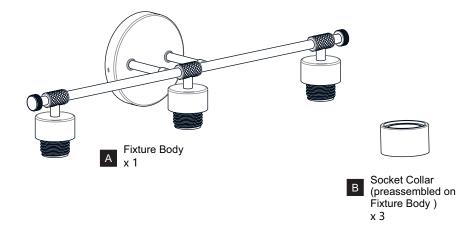

CK Before beginning installation, turn off electricity at the circuit breaker box or the main fuse box.
- RISK OF FIRE Use bulbs specified by the markings and/or labels on the fixture.

#### CAUTION

- For your safety, read instructions completely before beginning installation.
- If in doubt about electrical installation, consult a licensed electrician.
- Turn off electricity to fixture before replacing the bulb(s).

#### **TOOLS REQUIRED**











## **CARE AND MAINTENANCE**

 Wipe clean using soft, dry cloth or static duster. Always avoid using harsh chemicals and abrasives to clean fixture as they may damage the finish.

If you need further assistance call Quoizel Customer Care at 1-800-645-3184 (9:00am - 5:00pm EST), or visit us on-line at www.quoizel.com.

## **PACKAGE CONTENTS**





C Glass Shade x 3

### **MOUNTING HARDWARE**















Outlet Box Screw











Your installation is now complete! Restore electricity and save this sheet for future reference.