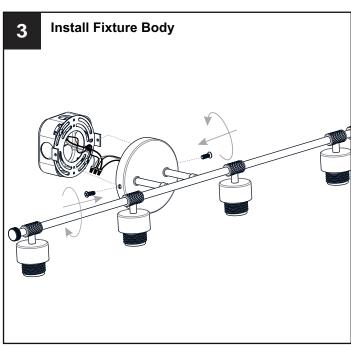

main fuse box.
- RISK OF FIRE Use bulbs specified by the markings and/or labels on the fixture.

#### **CAUTION**

- For your safety, read instructions completely before beginning installation.
- If in doubt about electrical installation, consult a licensed electrician.
- Turn off electricity to fixture before replacing the bulb(s).

#### **TOOLS REQUIRED**











## **CARE AND MAINTENANCE**

Wipe clean using soft, dry cloth or static duster. Always avoid using harsh chemicals and abrasives to clean fixture as they may damage

If you need further assistance call Quoizel Customer Care at 1-800-645-3184 (9:00am - 5:00pm EST), or visit us on-line at www.quoizel.com.

### **PACKAGE CONTENTS**





Glass Shade С x 4

### **MOUNTING HARDWARE**















**Outlet Box Screw** DD x 2











Your installation is now complete! Restore electricity and save this sheet for future reference.