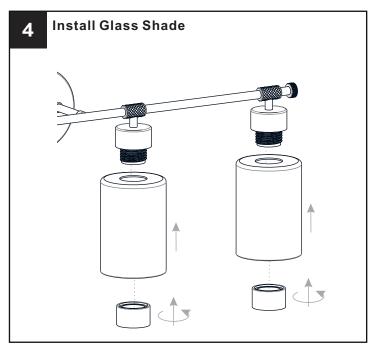

in fuse box.
- RISK OF FIRE Use bulbs specified by the markings and/or labels on the fixture.

#### **CAUTION**

- For your safety, read instructions completely before beginning installation.
- If in doubt about electrical installation, consult a licensed electrician.
- Turn off electricity to fixture before replacing the bulb(s).

#### **TOOLS REQUIRED**











## **CARE AND MAINTENANCE**

Wipe clean using soft, dry cloth or static duster. Always avoid using harsh chemicals and abrasives to clean fixture as they may damage

If you need further assistance call Quoizel Customer Care at 1-800-645-3184 (9:00am - 5:00pm EST), or visit us on-line at www.quoizel.com.

### **PACKAGE CONTENTS**





Glass Shade С x 4

### **MOUNTING HARDWARE**















**Outlet Box Screw** DD x 2











Your installation is now complete! Restore electricity and save this sheet for future reference.