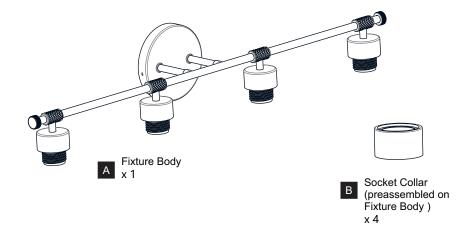

TRIC SHOCK Before beginning installation, turn off electricity at the circuit breaker box or the main fuse box.
- RISK OF FIRE Use bulbs specified by the markings and/or labels on the fixture.

#### **CAUTION**

- For your safety, read instructions completely before beginning installation.
- If in doubt about electrical installation, consult a licensed electrician.
- Turn off electricity to fixture before replacing the bulb(s).

#### **TOOLS REQUIRED**











## **CARE AND MAINTENANCE**

Wipe clean using soft, dry cloth or static duster. Always avoid using harsh chemicals and abrasives to clean fixture as they may damage

If you need further assistance call Quoizel Customer Care at 1-800-645-3184 (9:00am - 5:00pm EST), or visit us on-line at www.quoizel.com.

### **PACKAGE CONTENTS**





Glass Shade С x 4

### **MOUNTING HARDWARE**















**Outlet Box Screw** DD x 2











Your installation is now complete! Restore electricity and save this sheet for future reference.