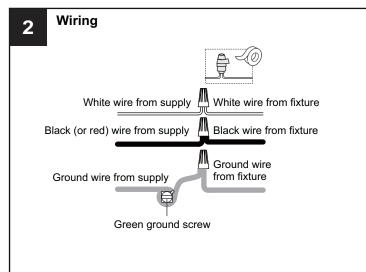

#### **CAUTION**

- For your safety, read instructions completely before beginning installation.
- If in doubt about electrical installation, consult a licensed electrician.
- Turn off electricity to fixture before replacing the bulb(s).