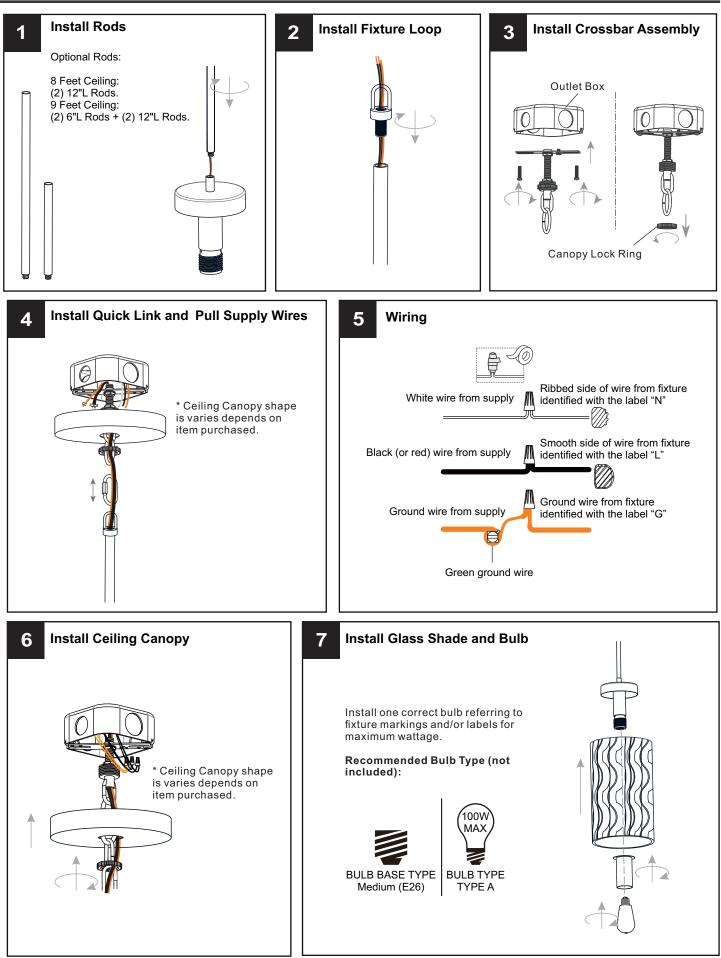

### INSTALLATION

Your installation is now complete! Restore electricity and save this sheet for future reference.