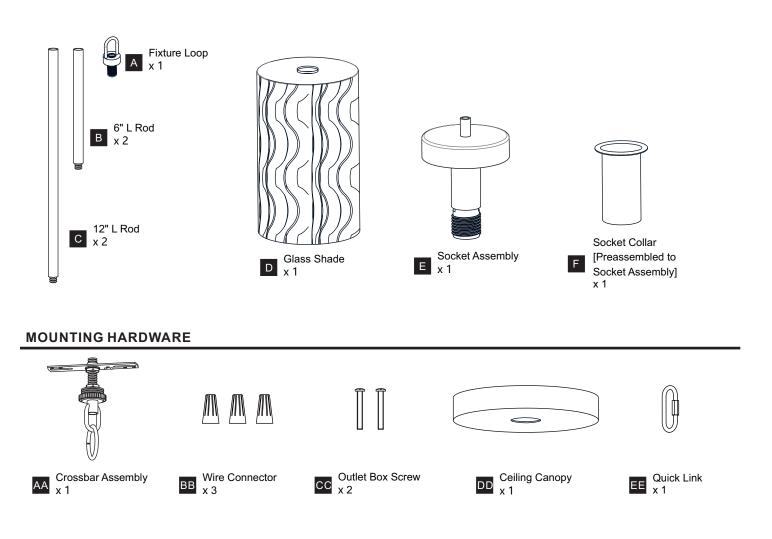

IC SHOCK Before beginning installation, turn off electricity at the circuit breaker box or the main fuse box.
- RISK OF FIRE Use bulbs specified by the markings and/or labels on the fixture.
- CAUTION
- · For your safety, read instructions completely before beginning installation.
- If in doubt about electrical installation, consult a licensed electrician.
- Turn off electricity to fixture before replacing the bulb(s).

#### **TOOLS REQUIRED**



#### **CARE AND MAINTENANCE**

• Wipe clean using soft, dry cloth or static duster. Always avoid using harsh chemicals and abrasives to clean fixture as they may damage the finish.

If you need further assistance call Quoizel Customer Care at 1-800-645-3184 (9:00am - 5:00pm EST), or visit us on-line at www.quoizel.com.

#### **PACKAGE CONTENTS**



### INSTALLATION



Your installation is now complete! Restore electricity and save this sheet for future reference.