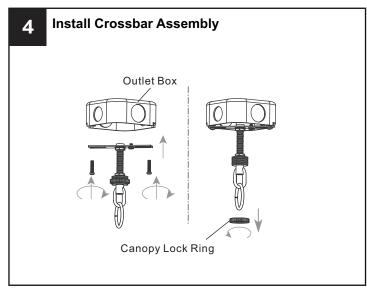

the circuit breaker box or the main fuse box.
- RISK OF FIRE Use bulbs specified by the markings and/or labels on the fixture.

#### **CAUTION**

- For your safety, read instructions completely before beginning installation.
- If in doubt about electrical installation, consult a licensed electrician.
- Turn off electricity to fixture before replacing the bulb(s).

#### **TOOLS REQUIRED**











### **CARE AND MAINTENANCE**

Wipe clean using soft, dry cloth or static duster. Always avoid using harsh chemicals and abrasives to clean fixture as they may damage the finish.

If you need further assistance call Quoizel Customer Care at 1-800-645-3184 (9:00am - 5:00pm EST), or visit us on-line at www.quoizel.com.

## **PACKAGE CONTENTS**



## **MOUNTING HARDWARE**





































Your installation is now complete! Restore electricity and save this sheet for future reference.