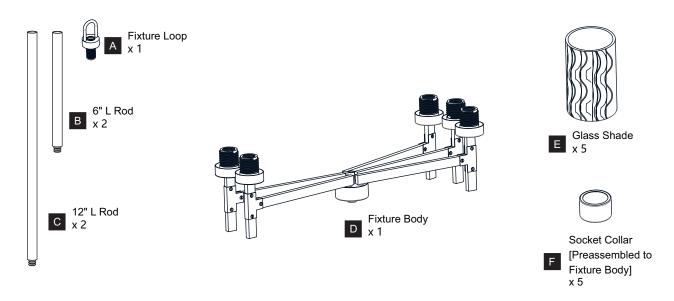

efore beginning installation, turn off electricity at the circuit breaker box or the main fuse box.
- RISK OF FIRE Use bulbs specified by the markings and/or labels on the fixture.

#### **CAUTION**

- For your safety, read instructions completely before beginning installation.
- If in doubt about electrical installation, consult a licensed electrician.
- Turn off electricity to fixture before replacing the bulb(s).

#### **TOOLS REQUIRED**











### **CARE AND MAINTENANCE**

Wipe clean using soft, dry cloth or static duster. Always avoid using harsh chemicals and abrasives to clean fixture as they may damage the finish.

If you need further assistance call Quoizel Customer Care at 1-800-645-3184 (9:00am - 5:00pm EST), or visit us on-line at www.quoizel.com.

## **PACKAGE CONTENTS**



## **MOUNTING HARDWARE**





































Your installation is now complete! Restore electricity and save this sheet for future reference.