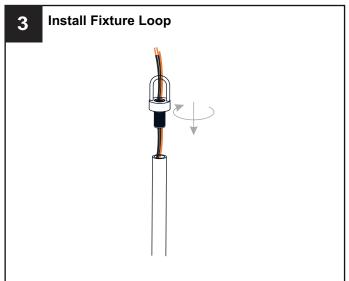

t the circuit breaker box or the main fuse box.
- RISK OF FIRE Use bulbs specified by the markings and/or labels on the fixture.

#### **CAUTION**

- For your safety, read instructions completely before beginning installation.
- If in doubt about electrical installation, consult a licensed electrician.
- Turn off electricity to fixture before replacing the bulb(s).

#### **TOOLS REQUIRED**











### **CARE AND MAINTENANCE**

Wipe clean using soft, dry cloth or static duster. Always avoid using harsh chemicals and abrasives to clean fixture as they may damage the finish.

If you need further assistance call Quoizel Customer Care at 1-800-645-3184 (9:00am - 5:00pm EST), or visit us on-line at www.quoizel.com.

## **PACKAGE CONTENTS**



## **MOUNTING HARDWARE**





































Your installation is now complete! Restore electricity and save this sheet for future reference.