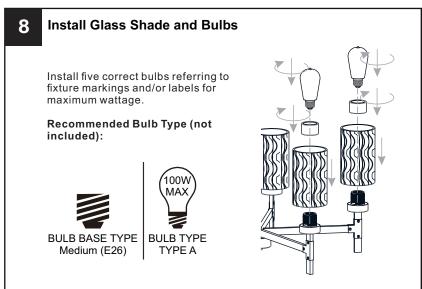

#### WARNING

- RISK OF ELECTRIC SHOCK Before beginning installation, turn off electricity at the circuit breaker box or the main fuse box.
- RISK OF FIRE Use bulbs specified by the markings and/or labels on the fixture.