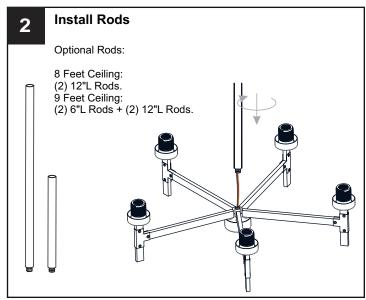

at the circuit breaker box or the main fuse box.
- RISK OF FIRE Use bulbs specified by the markings and/or labels on the fixture.

#### **CAUTION**

- For your safety, read instructions completely before beginning installation.
- If in doubt about electrical installation, consult a licensed electrician.
- Turn off electricity to fixture before replacing the bulb(s).

#### **TOOLS REQUIRED**











### **CARE AND MAINTENANCE**

Wipe clean using soft, dry cloth or static duster. Always avoid using harsh chemicals and abrasives to clean fixture as they may damage the finish.

If you need further assistance call Quoizel Customer Care at 1-800-645-3184 (9:00am - 5:00pm EST), or visit us on-line at www.quoizel.com.

## **PACKAGE CONTENTS**



## **MOUNTING HARDWARE**





































Your installation is now complete! Restore electricity and save this sheet for future reference.