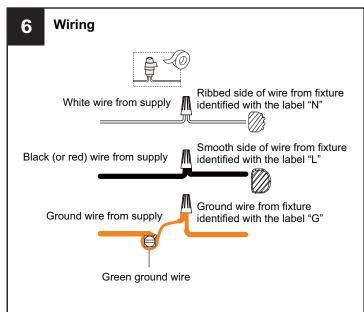

circuit breaker box or the main fuse box.
- RISK OF FIRE Use bulbs specified by the markings and/or labels on the fixture.

#### **CAUTION**

- For your safety, read instructions completely before beginning installation.
- If in doubt about electrical installation, consult a licensed electrician.
- Turn off electricity to fixture before replacing the bulb(s).

#### **TOOLS REQUIRED**











### **CARE AND MAINTENANCE**

Wipe clean using soft, dry cloth or static duster. Always avoid using harsh chemicals and abrasives to clean fixture as they may damage the finish.

If you need further assistance call Quoizel Customer Care at 1-800-645-3184 (9:00am - 5:00pm EST), or visit us on-line at www.quoizel.com.

## **PACKAGE CONTENTS**



## **MOUNTING HARDWARE**





































Your installation is now complete! Restore electricity and save this sheet for future reference.