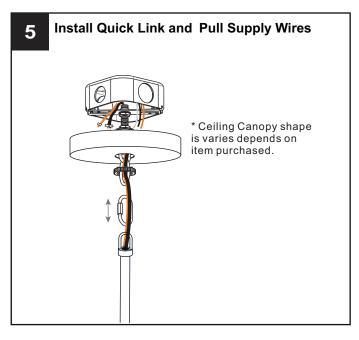

e circuit breaker box or the main fuse box.
- RISK OF FIRE Use bulbs specified by the markings and/or labels on the fixture.

#### **CAUTION**

- For your safety, read instructions completely before beginning installation.
- If in doubt about electrical installation, consult a licensed electrician.
- Turn off electricity to fixture before replacing the bulb(s).

#### **TOOLS REQUIRED**











### **CARE AND MAINTENANCE**

Wipe clean using soft, dry cloth or static duster. Always avoid using harsh chemicals and abrasives to clean fixture as they may damage the finish.

If you need further assistance call Quoizel Customer Care at 1-800-645-3184 (9:00am - 5:00pm EST), or visit us on-line at www.quoizel.com.

## **PACKAGE CONTENTS**



## **MOUNTING HARDWARE**





































Your installation is now complete! Restore electricity and save this sheet for future reference.