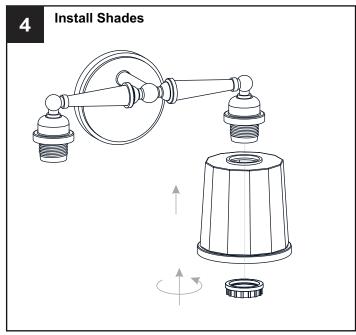

he main fuse box.
- RISK OF FIRE Use bulbs specified by the markings and/or labels on the fixture.

#### CALITION

- For your safety, read instructions completely before beginning installation.
- If in doubt about electrical installation, consult a licensed electrician.
- Turn off electricity to fixture before replacing the bulb(s).

### **TOOLS REQUIRED**











# **CARE AND MAINTENANCE**

• Wipe clean using soft, dry cloth or static duster. Always avoid using harsh chemicals and abrasives to clean fixture as they may damage the finish.

If you need further assistance call Quoizel Customer Care at 1-800-645-3184 (9:00am - 5:00pm EST), or visit us on-line at www.quoizel.com.

# **PACKAGE CONTENTS**











## **MOUNTING HARDWARE**







Alternate

Mounting Screw
x 2



















Your installation is now complete! Restore electricity and save this sheet for future reference.