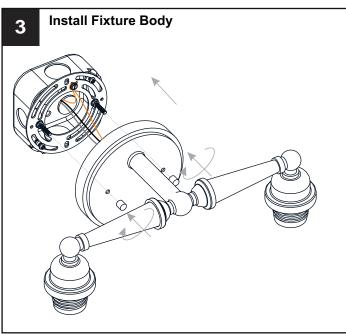

the main fuse box.
- RISK OF FIRE Use bulbs specified by the markings and/or labels on the fixture.

#### CALITION

- For your safety, read instructions completely before beginning installation.
- If in doubt about electrical installation, consult a licensed electrician.
- Turn off electricity to fixture before replacing the bulb(s).

### **TOOLS REQUIRED**











# **CARE AND MAINTENANCE**

• Wipe clean using soft, dry cloth or static duster. Always avoid using harsh chemicals and abrasives to clean fixture as they may damage the finish.

If you need further assistance call Quoizel Customer Care at 1-800-645-3184 (9:00am - 5:00pm EST), or visit us on-line at www.quoizel.com.

# **PACKAGE CONTENTS**











## **MOUNTING HARDWARE**







Alternate

Mounting Screw
x 2



















Your installation is now complete! Restore electricity and save this sheet for future reference.