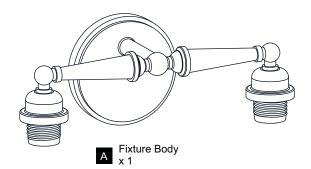

OCK Before beginning installation, turn off electricity at the circuit breaker box or the main fuse box.
- RISK OF FIRE Use bulbs specified by the markings and/or labels on the fixture.

#### CALITION

- For your safety, read instructions completely before beginning installation.
- If in doubt about electrical installation, consult a licensed electrician.
- Turn off electricity to fixture before replacing the bulb(s).

### **TOOLS REQUIRED**











# **CARE AND MAINTENANCE**

• Wipe clean using soft, dry cloth or static duster. Always avoid using harsh chemicals and abrasives to clean fixture as they may damage the finish.

If you need further assistance call Quoizel Customer Care at 1-800-645-3184 (9:00am - 5:00pm EST), or visit us on-line at www.quoizel.com.

# **PACKAGE CONTENTS**











## **MOUNTING HARDWARE**







Alternate

Mounting Screw
x 2



















Your installation is now complete! Restore electricity and save this sheet for future reference.