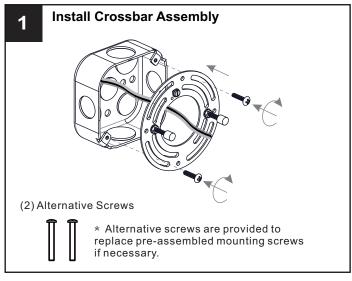

## **MOUNTING HARDWARE**

Alternate

Mounting Screw
x 2

Your installation is now complete! Restore electricity and save this sheet for future reference.