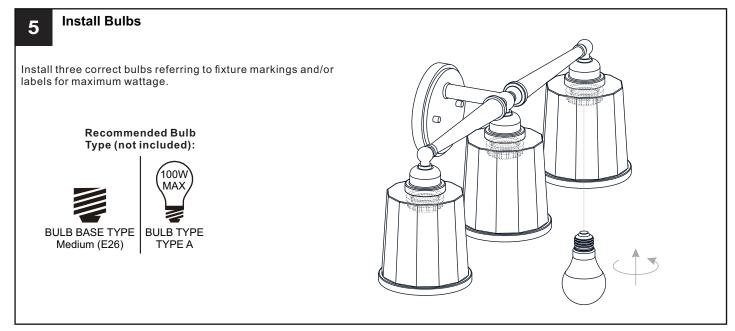

### WARNING

- RISK OF ELECTRIC SHOCK Before beginning installation, turn off electricity at the circuit breaker box or the main fuse box.
- RISK OF FIRE Use bulbs specified by the markings and/or labels on the fixture.