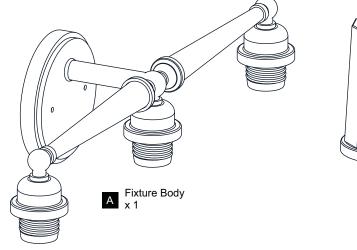

ELECTRIC SHOCK Before beginning installation, turn off electricity at the circuit breaker box or the main fuse box.
- RISK OF FIRE Use bulbs specified by the markings and/or labels on the fixture.

- For your safety, read instructions completely before beginning installation.
- If in doubt about electrical installation, consult a licensed electrician.
- Turn off electricity to fixture before replacing the bulb(s).

#### **TOOLS REQUIRED**











## **CARE AND MAINTENANCE**

Wipe clean using soft, dry cloth or static duster. Always avoid using harsh chemicals and abrasives to clean fixture as they may damage the finish.

If you need further assistance call Quoizel Customer Care at 1-800-645-3184 (9:00am - 5:00pm EST), or visit us on-line at www.quoizel.com.

#### **PACKAGE CONTENTS**











## **MOUNTING HARDWARE**







Alternate Mounting Screw



Wire Connector x 3















Your installation is now complete! Restore electricity and save this sheet for future reference.