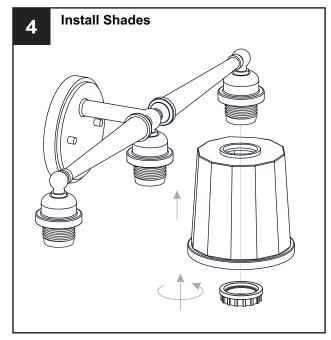

## **MOUNTING HARDWARE**

Alternate Mounting Screw

Wire Connector x 3

Your installation is now complete! Restore electricity and save this sheet for future reference.