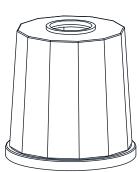

LECTRIC SHOCK Before beginning installation, turn off electricity at the circuit breaker box or the main fuse box.
- RISK OF FIRE Use bulbs specified by the markings and/or labels on the fixture.

- For your safety, read instructions completely before beginning installation.
- If in doubt about electrical installation, consult a licensed electrician.
- Turn off electricity to fixture before replacing the bulb(s).

#### **TOOLS REQUIRED**











## **CARE AND MAINTENANCE**

Wipe clean using soft, dry cloth or static duster. Always avoid using harsh chemicals and abrasives to clean fixture as they may damage the finish.

If you need further assistance call Quoizel Customer Care at 1-800-645-3184 (9:00am - 5:00pm EST), or visit us on-line at www.quoizel.com.

#### **PACKAGE CONTENTS**











## **MOUNTING HARDWARE**







Alternate Mounting Screw



Wire Connector x 3















Your installation is now complete! Restore electricity and save this sheet for future reference.