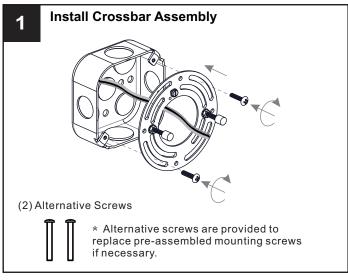

## **MOUNTING HARDWARE**

Alternate Mounting Screw

Wire Connector x 3

Your installation is now complete! Restore electricity and save this sheet for future reference.