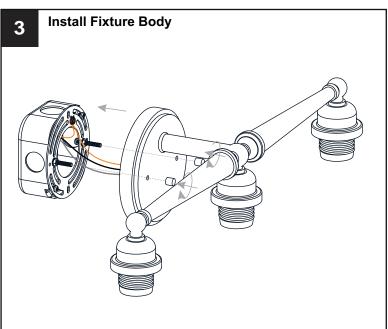

## **MOUNTING HARDWARE**

Alternate Mounting Screw

Wire Connector x 3

Your installation is now complete! Restore electricity and save this sheet for future reference.