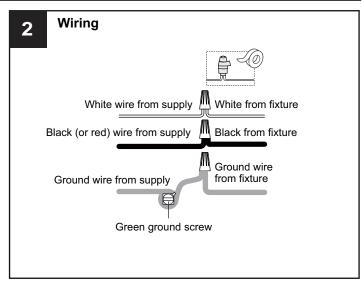

## **MOUNTING HARDWARE**

Alternate Mounting Screw

Wire Connector x 3

Your installation is now complete! Restore electricity and save this sheet for future reference.