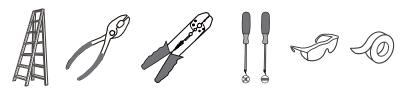

## **INSTALLATION GUIDE** FOR CEC8632BGD AND CEC8632BN

# SAFETY INFORMATION

Released Date: 2023-08-22

Please read and understand this entire manual before attempting to assemble, install or operate the product. WARNING

- RISK OF ELECTRIC SHOCK Before beginning installation, turn off electricity at the circuit breaker box or the main fuse box. ٠
- . RISK OF FIRE - Use bulbs specified by the markings and/or labels on the fixture.
- CAUTION
- For your safety, read instructions completely before beginning installation.
- If in doubt about electrical installation, consult a licensed electrician. •
- Turn off electricity to fixture before replacing the bulb(s).

#### **TOOLS REQUIRED**



### **CARE AND MAINTENANCE**

Wipe clean using soft, dry cloth or static duster. Always avoid using harsh chemicals and abrasives to clean fixture as they may damage • the finish.

If you need further assistance call Quoizel Customer Care at 1-800-645-3184 (9:00am - 5:00pm EST), or visit us on-line at www.quoizel.com.

### **PACKAGE CONTENTS**



- Mounting Screw BΒ x 2
- Wire Connector СС x 3
- **Outlet Box Screw** DD x 2

### INSTALLATION



Your installation is now complete! Restore electricity and save this sheet for future reference.