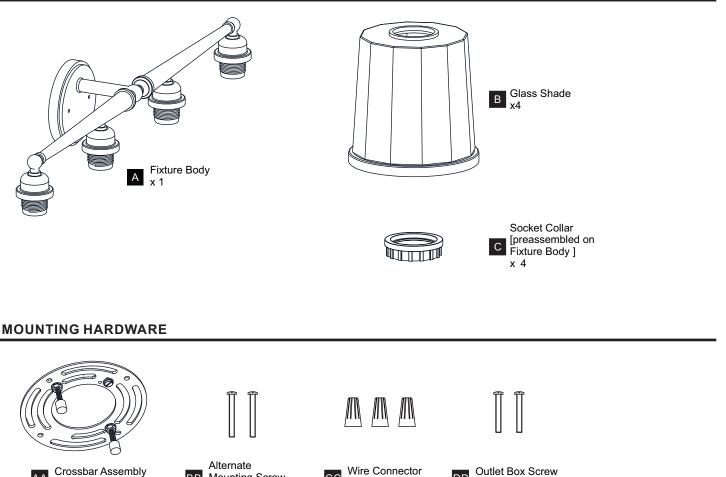

### **PACKAGE CONTENTS**

- Mounting Screw BΒ x 2
- Wire Connector СС x 3
- **Outlet Box Screw** DD x 2