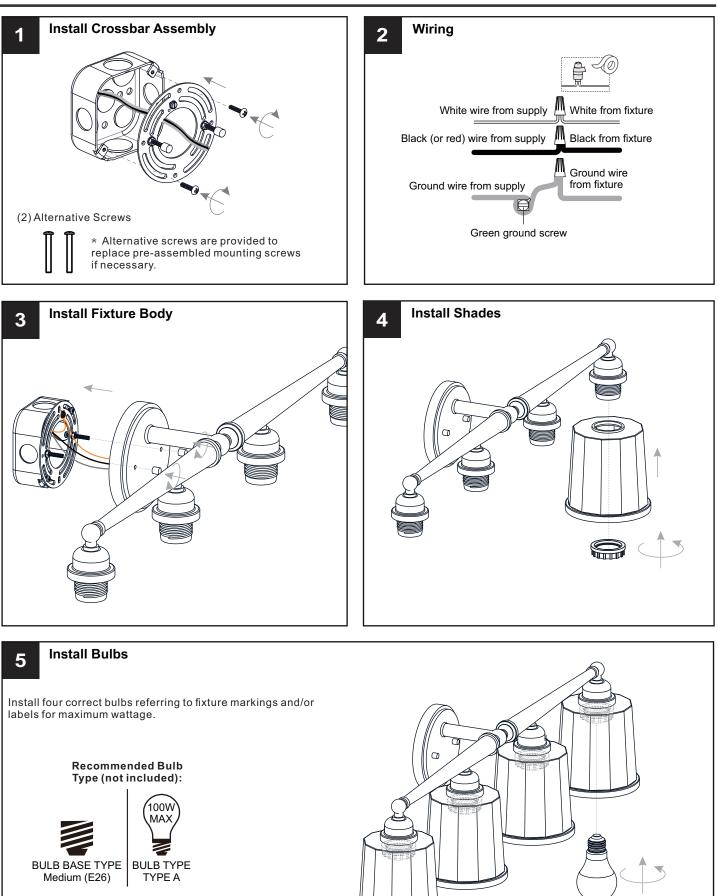

### INSTALLATION

Your installation is now complete! Restore electricity and save this sheet for future reference.