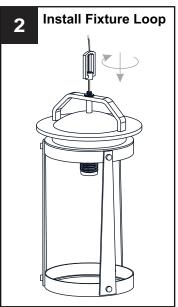

## **MOUNTING HARDWARE**

BB Wire Connector

CC Outlet Box Screw

x 1

DD Ceiling Canopy

Your installation is now complete! Restore electricity and save this sheet for future reference.