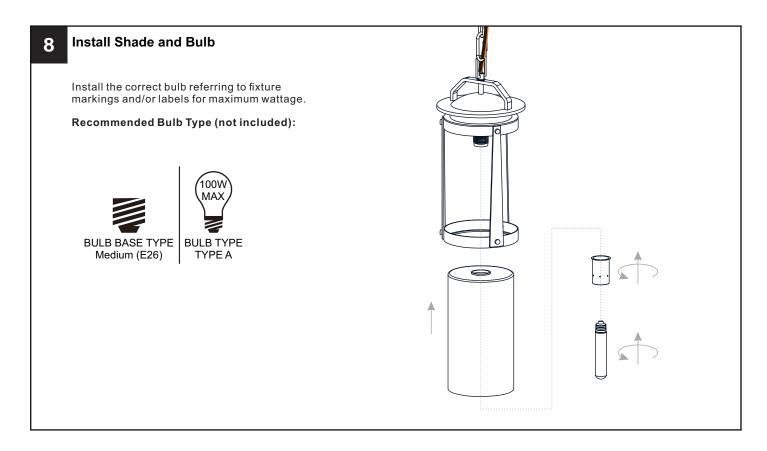

## **SAFETY INFORMATION**

Released Date: 2022-09-28

Please read and understand this entire manual before attempting to assemble, install or operate the product. **WARNING** 

- RISK OF ELECTRIC SHOCK Before beginning installation, turn off electricity at the circuit breaker box or the main fuse box.
- RISK OF FIRE Use bulbs specified by the markings and/or labels on the fixture.

#### CALITION

- For your safety, read instructions completely before beginning installation.
- If in doubt about electrical installation, consult a licensed electrician.
- Turn off electricity to fixture before replacing the bulb(s).