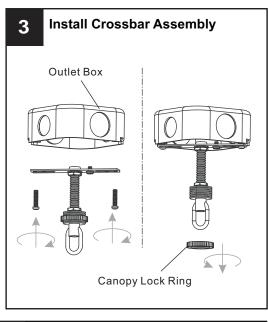

se bulbs specified by the markings and/or labels on the fixture.

#### CALITION

- For your safety, read instructions completely before beginning installation.
- If in doubt about electrical installation, consult a licensed electrician.
- Turn off electricity to fixture before replacing the bulb(s).

### **TOOLS REQUIRED**













## **CARE AND MAINTENANCE**

• Wipe clean using soft, dry cloth or static duster. Always avoid using harsh chemicals and abrasives to clean fixture as they may damage the finish.

If you need further assistance call Quoizel Customer Care at 1-800-645-3184 (9:00am - 5:00pm EST), or visit us on-line at www.quoizel.com.

### **PACKAGE CONTENTS**





## **MOUNTING HARDWARE**







BB Wire Connector



CC Outlet Box Screw

x 1



DD Ceiling Canopy

























Your installation is now complete! Restore electricity and save this sheet for future reference.