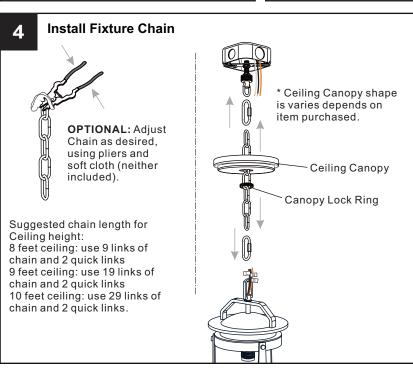

bulbs specified by the markings and/or labels on the fixture.

#### CALITION

- For your safety, read instructions completely before beginning installation.
- If in doubt about electrical installation, consult a licensed electrician.
- Turn off electricity to fixture before replacing the bulb(s).

### **TOOLS REQUIRED**













## **CARE AND MAINTENANCE**

• Wipe clean using soft, dry cloth or static duster. Always avoid using harsh chemicals and abrasives to clean fixture as they may damage the finish.

If you need further assistance call Quoizel Customer Care at 1-800-645-3184 (9:00am - 5:00pm EST), or visit us on-line at www.quoizel.com.

### **PACKAGE CONTENTS**





## **MOUNTING HARDWARE**







BB Wire Connector



CC Outlet Box Screw

x 1



DD Ceiling Canopy

























Your installation is now complete! Restore electricity and save this sheet for future reference.