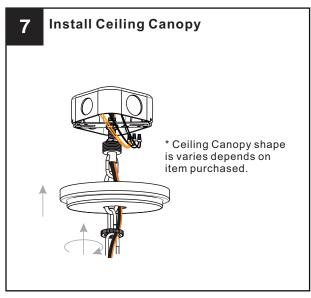

## **MOUNTING HARDWARE**

BB Wire Connector

CC Outlet Box Screw

x 1

DD Ceiling Canopy

Your installation is now complete! Restore electricity and save this sheet for future reference.