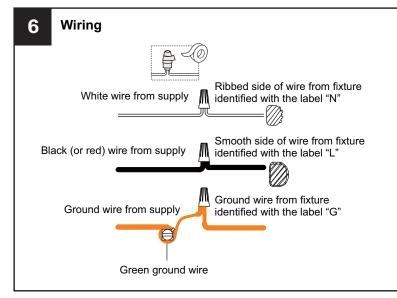

bs specified by the markings and/or labels on the fixture.

#### CALITION

- For your safety, read instructions completely before beginning installation.
- If in doubt about electrical installation, consult a licensed electrician.
- Turn off electricity to fixture before replacing the bulb(s).

### **TOOLS REQUIRED**













## **CARE AND MAINTENANCE**

• Wipe clean using soft, dry cloth or static duster. Always avoid using harsh chemicals and abrasives to clean fixture as they may damage the finish.

If you need further assistance call Quoizel Customer Care at 1-800-645-3184 (9:00am - 5:00pm EST), or visit us on-line at www.quoizel.com.

### **PACKAGE CONTENTS**





## **MOUNTING HARDWARE**







BB Wire Connector



CC Outlet Box Screw

x 1



DD Ceiling Canopy

























Your installation is now complete! Restore electricity and save this sheet for future reference.