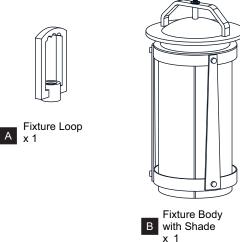

efore beginning installation, turn off electricity at the circuit breaker box or the main fuse box.
- RISK OF FIRE Use bulbs specified by the markings and/or labels on the fixture.

#### CALITION

- For your safety, read instructions completely before beginning installation.
- If in doubt about electrical installation, consult a licensed electrician.
- Turn off electricity to fixture before replacing the bulb(s).

### **TOOLS REQUIRED**













## **CARE AND MAINTENANCE**

• Wipe clean using soft, dry cloth or static duster. Always avoid using harsh chemicals and abrasives to clean fixture as they may damage the finish.

If you need further assistance call Quoizel Customer Care at 1-800-645-3184 (9:00am - 5:00pm EST), or visit us on-line at www.quoizel.com.

### **PACKAGE CONTENTS**





## **MOUNTING HARDWARE**







BB Wire Connector



CC Outlet Box Screw

x 1



DD Ceiling Canopy

























Your installation is now complete! Restore electricity and save this sheet for future reference.