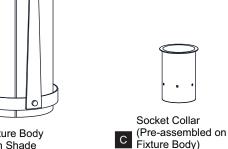

ore beginning installation, turn off electricity at the circuit breaker box or the main fuse box.
- RISK OF FIRE Use bulbs specified by the markings and/or labels on the fixture.

#### CALITION

- For your safety, read instructions completely before beginning installation.
- If in doubt about electrical installation, consult a licensed electrician.
- Turn off electricity to fixture before replacing the bulb(s).

### **TOOLS REQUIRED**













## **CARE AND MAINTENANCE**

• Wipe clean using soft, dry cloth or static duster. Always avoid using harsh chemicals and abrasives to clean fixture as they may damage the finish.

If you need further assistance call Quoizel Customer Care at 1-800-645-3184 (9:00am - 5:00pm EST), or visit us on-line at www.quoizel.com.

### **PACKAGE CONTENTS**





## **MOUNTING HARDWARE**







BB Wire Connector



CC Outlet Box Screw

x 1



DD Ceiling Canopy

























Your installation is now complete! Restore electricity and save this sheet for future reference.