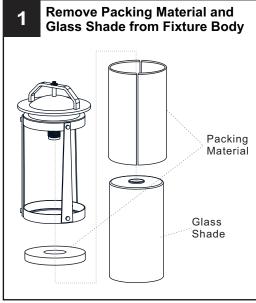

RE Use bulbs specified by the markings and/or labels on the fixture.

#### CALITION

- For your safety, read instructions completely before beginning installation.
- If in doubt about electrical installation, consult a licensed electrician.
- Turn off electricity to fixture before replacing the bulb(s).

### **TOOLS REQUIRED**













## **CARE AND MAINTENANCE**

• Wipe clean using soft, dry cloth or static duster. Always avoid using harsh chemicals and abrasives to clean fixture as they may damage the finish.

If you need further assistance call Quoizel Customer Care at 1-800-645-3184 (9:00am - 5:00pm EST), or visit us on-line at www.quoizel.com.

### **PACKAGE CONTENTS**





## **MOUNTING HARDWARE**







BB Wire Connector



CC Outlet Box Screw

x 1



DD Ceiling Canopy

























Your installation is now complete! Restore electricity and save this sheet for future reference.