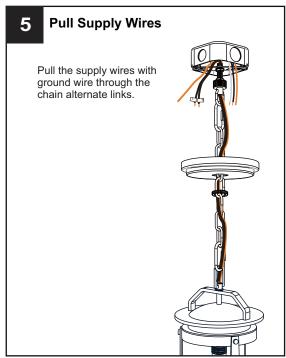

ulbs specified by the markings and/or labels on the fixture.

#### CALITION

- For your safety, read instructions completely before beginning installation.
- If in doubt about electrical installation, consult a licensed electrician.
- Turn off electricity to fixture before replacing the bulb(s).

### **TOOLS REQUIRED**













## **CARE AND MAINTENANCE**

• Wipe clean using soft, dry cloth or static duster. Always avoid using harsh chemicals and abrasives to clean fixture as they may damage the finish.

If you need further assistance call Quoizel Customer Care at 1-800-645-3184 (9:00am - 5:00pm EST), or visit us on-line at www.quoizel.com.

### **PACKAGE CONTENTS**





## **MOUNTING HARDWARE**







BB Wire Connector



CC Outlet Box Screw

x 1



DD Ceiling Canopy

























Your installation is now complete! Restore electricity and save this sheet for future reference.