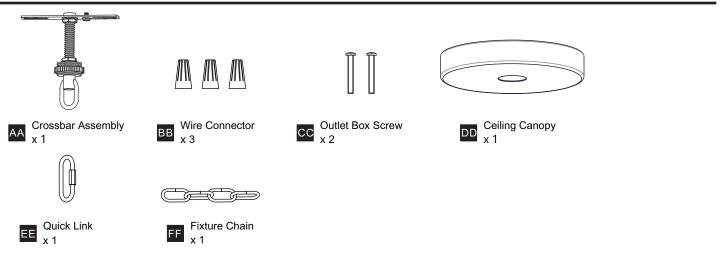

#### **MOUNTING HARDWARE**

Your installation is now complete! Restore electricity and save this sheet for future reference.