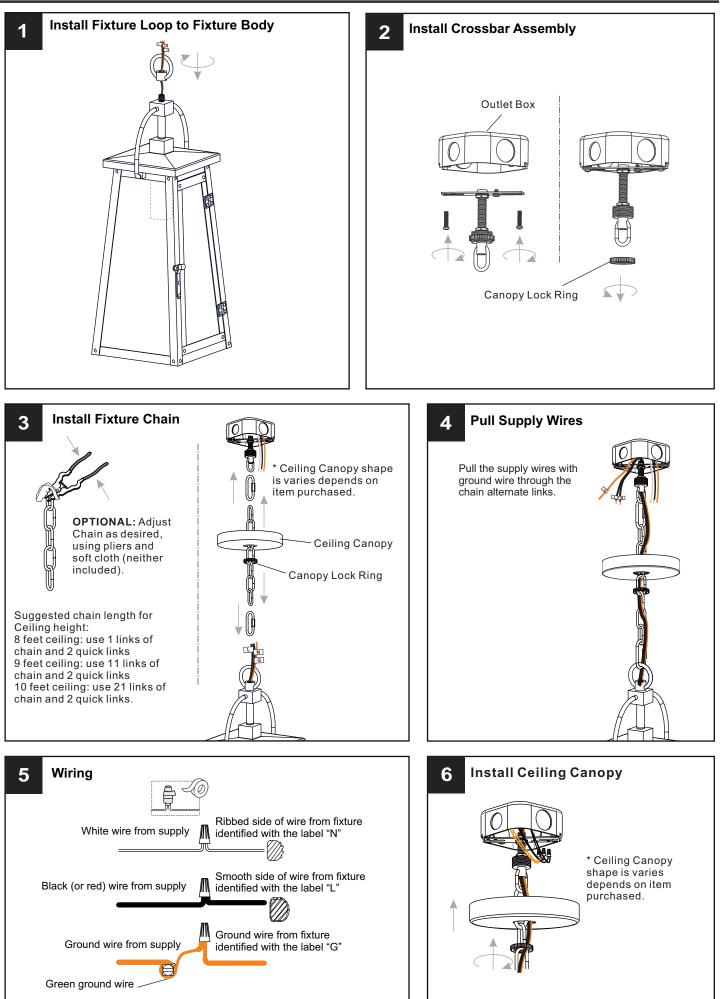

#### **MOUNTING HARDWARE**

Your installation is now complete! Restore electricity and save this sheet for future reference.