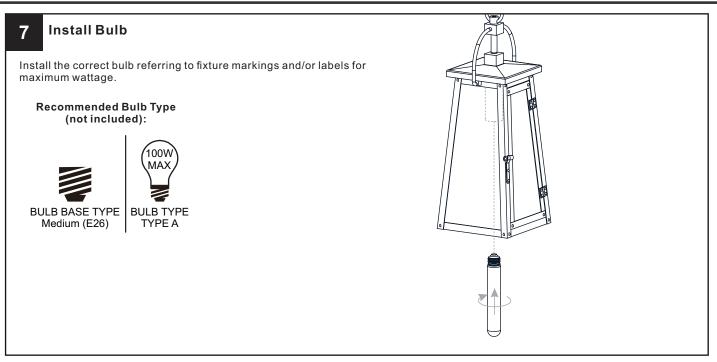

# A SAFETY INFORMATION

Released Date: 2023-08-23

Please read and understand this entire manual before attempting to assemble, install or operate the product. **WARNING** 

- RISK OF ELECTRIC SHOCK Before beginning installation, turn off electricity at the circuit breaker box or the main fuse box.
  RISK OF FIRE Use bulbs specified by the markings and/or labels on the fixture.
- CAUTION
- For your safety, read instructions completely before beginning installation.
- If in doubt about electrical installation, consult a licensed electrician.
- Turn off electricity to fixture before replacing the bulb(s).
- **TOOLS REQUIRED**