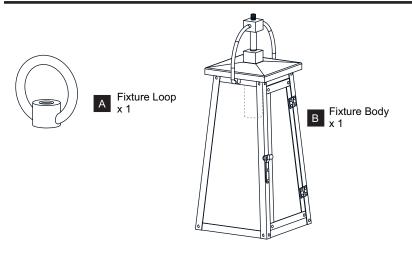

K OF ELECTRIC SHOCK Before beginning installation, turn off electricity at the circuit breaker box or the main fuse box.
  RISK OF FIRE Use bulbs specified by the markings and/or labels on the fixture.
- CAUTION
- For your safety, read instructions completely before beginning installation.
- If in doubt about electrical installation, consult a licensed electrician.
- Turn off electricity to fixture before replacing the bulb(s).
- **TOOLS REQUIRED**



#### **CARE AND MAINTENANCE**

• Wipe clean using soft, dry cloth or static duster. Always avoid using harsh chemicals and abrasives to clean fixture as they may damage the finish.

If you need further assistance call Quoizel Customer Care at 1-800-645-3184 (9:00am - 5:00pm EST), or visit us on-line at www.quoizel.com.

### PACKAGE CONTENTS



#### **MOUNTING HARDWARE**







Your installation is now complete! Restore electricity and save this sheet for future reference.