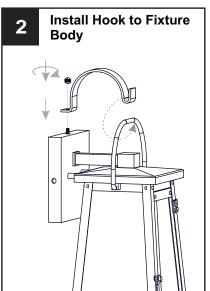

### **MOUNTING HARDWARE**

Outlet Box Screw

Your installation is now complete! Restore electricity and save this sheet for future reference.