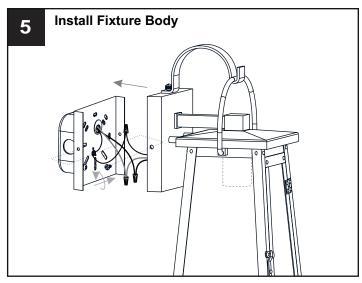

aker box or the main fuse box.
- RISK OF FIRE Use bulbs specified by the markings and/or labels on the fixture.

#### CAUTION

- For your safety, read instructions completely before beginning installation.
- If in doubt about electrical installation, consult a licensed electrician.
- Turn off electricity to fixture before replacing the bulb(s).

#### **TOOLS REQUIRED**











### **CARE AND MAINTENANCE**

• Wipe clean using soft, dry cloth or static duster. Always avoid using harsh chemicals and abrasives to clean fixture as they may damage the finish.

If you need further assistance call Quoizel Customer Care at 1-800-645-3184 (9:00am - 5:00pm EST), or visit us on-line at www.quoizel.com.

#### **PACKAGE CONTENTS**



### **MOUNTING HARDWARE**















Outlet Box Screw















Your installation is now complete! Restore electricity and save this sheet for future reference.