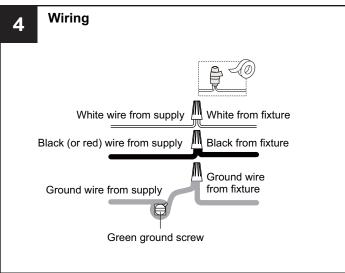

### **MOUNTING HARDWARE**

Outlet Box Screw

Your installation is now complete! Restore electricity and save this sheet for future reference.