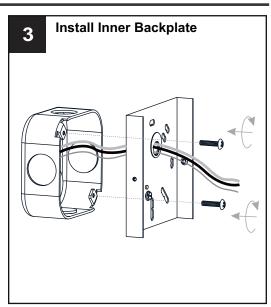

### **MOUNTING HARDWARE**

Outlet Box Screw

Your installation is now complete! Restore electricity and save this sheet for future reference.