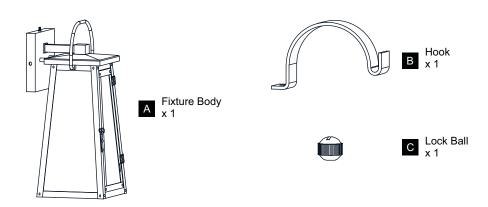

efore beginning installation, turn off electricity at the circuit breaker box or the main fuse box.
- RISK OF FIRE Use bulbs specified by the markings and/or labels on the fixture.

#### CAUTION

- For your safety, read instructions completely before beginning installation.
- If in doubt about electrical installation, consult a licensed electrician.
- Turn off electricity to fixture before replacing the bulb(s).

#### **TOOLS REQUIRED**











### **CARE AND MAINTENANCE**

• Wipe clean using soft, dry cloth or static duster. Always avoid using harsh chemicals and abrasives to clean fixture as they may damage the finish.

If you need further assistance call Quoizel Customer Care at 1-800-645-3184 (9:00am - 5:00pm EST), or visit us on-line at www.quoizel.com.

#### **PACKAGE CONTENTS**



### **MOUNTING HARDWARE**















Outlet Box Screw















Your installation is now complete! Restore electricity and save this sheet for future reference.