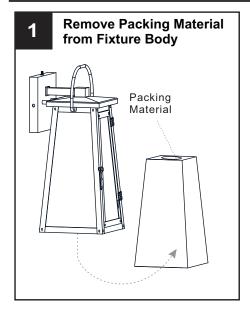

cuit breaker box or the main fuse box.
- RISK OF FIRE Use bulbs specified by the markings and/or labels on the fixture.

#### CAUTION

- For your safety, read instructions completely before beginning installation.
- If in doubt about electrical installation, consult a licensed electrician.
- Turn off electricity to fixture before replacing the bulb(s).

#### **TOOLS REQUIRED**











### **CARE AND MAINTENANCE**

• Wipe clean using soft, dry cloth or static duster. Always avoid using harsh chemicals and abrasives to clean fixture as they may damage the finish.

If you need further assistance call Quoizel Customer Care at 1-800-645-3184 (9:00am - 5:00pm EST), or visit us on-line at www.quoizel.com.

#### **PACKAGE CONTENTS**



### **MOUNTING HARDWARE**















Outlet Box Screw















Your installation is now complete! Restore electricity and save this sheet for future reference.