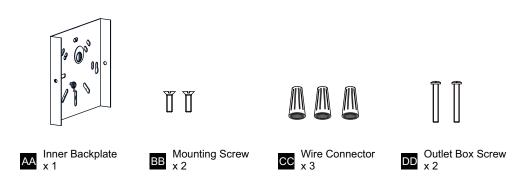

ginning installation, turn off electricity at the circuit breaker box or the main fuse box.
- RISK OF FIRE Use bulbs specified by the markings and/or labels on the fixture.
- CAUTION
- For your safety, read instructions completely before beginning installation.
- If in doubt about electrical installation, consult a licensed electrician.
- Turn off electricity to fixture before replacing the bulb(s).

#### TOOLS REQUIRED



### CARE AND MAINTENANCE

• Wipe clean using soft, dry cloth or static duster. Always avoid using harsh chemicals and abrasives to clean fixture as they may damage the finish.

If you need further assistance call Quoizel Customer Care at 1-800-645-3184 (9:00am - 5:00pm EST), or visit us on-line at www.quoizel.com.

### **PACKAGE CONTENTS**



#### **MOUNTING HARDWARE**



## INSTALLATION



Your installation is now complete! Restore electricity and save this sheet for future reference.