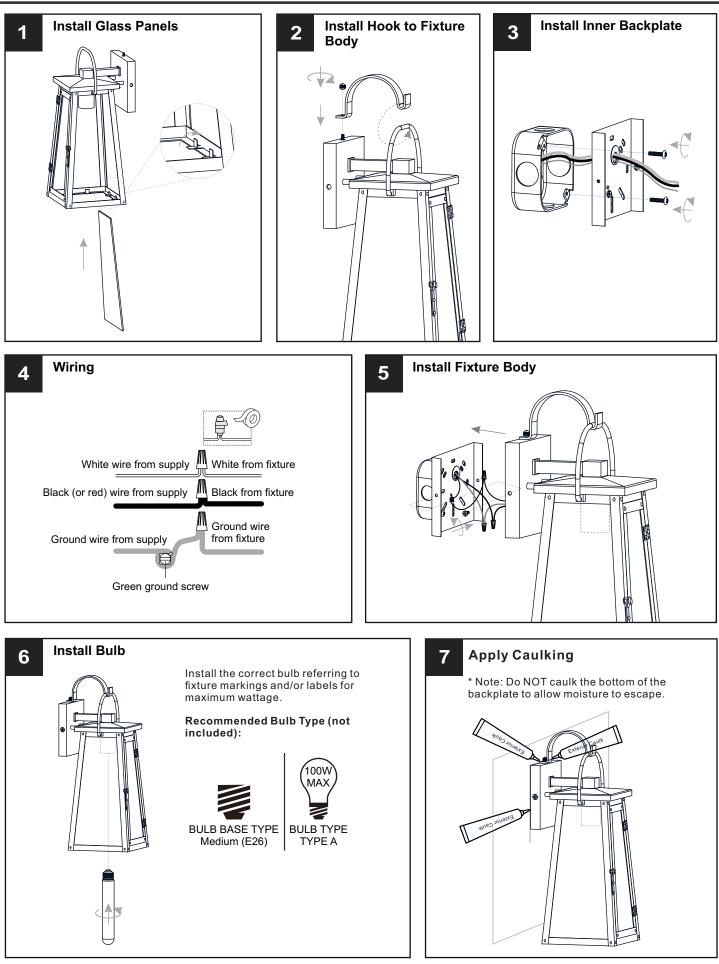

## INSTALLATION

Your installation is now complete! Restore electricity and save this sheet for future reference.