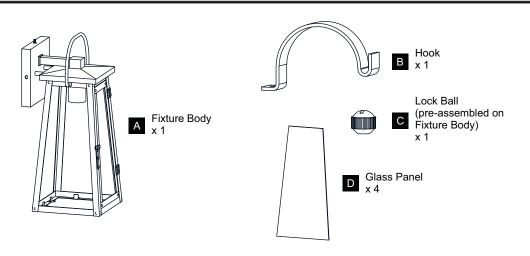

SK OF ELECTRIC SHOCK Before beginning installation, turn off electricity at the circuit breaker box or the main fuse box.
- RISK OF FIRE Use bulbs specified by the markings and/or labels on the fixture.
- CAUTION
- For your safety, read instructions completely before beginning installation.
- If in doubt about electrical installation, consult a licensed electrician.
- Turn off electricity to fixture before replacing the bulb(s).

#### TOOLS REQUIRED



### CARE AND MAINTENANCE

• Wipe clean using soft, dry cloth or static duster. Always avoid using harsh chemicals and abrasives to clean fixture as they may damage the finish.

If you need further assistance call Quoizel Customer Care at 1-800-645-3184 (9:00am - 5:00pm EST), or visit us on-line at www.quoizel.com.

### **PACKAGE CONTENTS**



#### **MOUNTING HARDWARE**



## INSTALLATION



Your installation is now complete! Restore electricity and save this sheet for future reference.