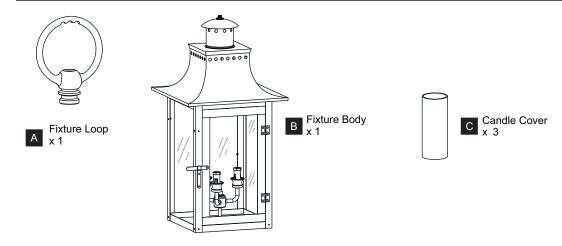

efore beginning installation, turn off electricity at the circuit breaker box or the main fuse box.
- RISK OF FIRE Use bulbs specified by the markings and/or labels on the fixture.

#### CAUTION

- · For your safety, read instructions completely before beginning installation.
- If in doubt about electrical installation, consult a licensed electrician.
- Turn off electricity to fixture before replacing the bulb(s).

#### **TOOLS REQUIRED**













## **CARE AND MAINTENANCE**

• Wipe clean using soft, dry cloth or static duster. Always avoid using harsh chemicals and abrasives to clean fixture as they may damage the finish.

If you need further assistance call Quoizel Customer Care at 1-800-645-3184 (9:00am - 5:00pm EST), or visit us on-line at www.quoizel.com.

# **PACKAGE CONTENTS**



## **MOUNTING HARDWARE**



















Your installation is now complete! Restore electricity and save this sheet for future reference.