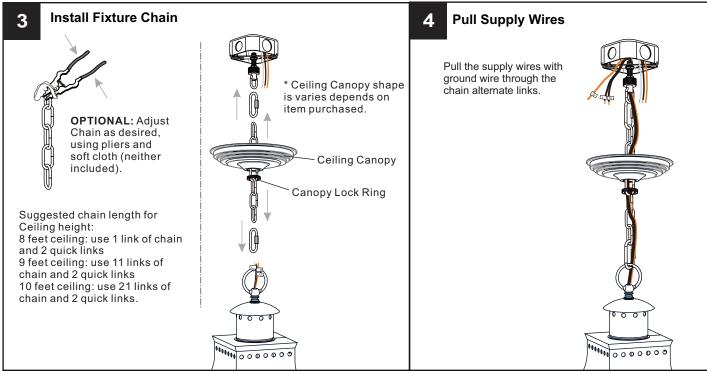

off electricity at the circuit breaker box or the main fuse box.
- RISK OF FIRE Use bulbs specified by the markings and/or labels on the fixture.

#### CAUTION

- · For your safety, read instructions completely before beginning installation.
- If in doubt about electrical installation, consult a licensed electrician.
- Turn off electricity to fixture before replacing the bulb(s).

#### **TOOLS REQUIRED**













## **CARE AND MAINTENANCE**

• Wipe clean using soft, dry cloth or static duster. Always avoid using harsh chemicals and abrasives to clean fixture as they may damage the finish.

If you need further assistance call Quoizel Customer Care at 1-800-645-3184 (9:00am - 5:00pm EST), or visit us on-line at www.quoizel.com.

# **PACKAGE CONTENTS**



## **MOUNTING HARDWARE**



















Your installation is now complete! Restore electricity and save this sheet for future reference.