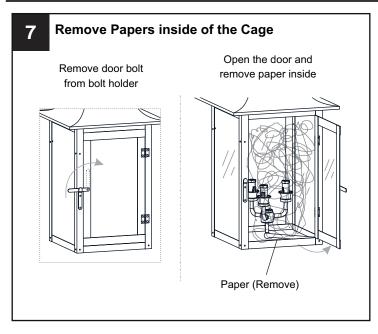

lectricity at the circuit breaker box or the main fuse box.
- RISK OF FIRE Use bulbs specified by the markings and/or labels on the fixture.

#### CAUTION

- · For your safety, read instructions completely before beginning installation.
- If in doubt about electrical installation, consult a licensed electrician.
- Turn off electricity to fixture before replacing the bulb(s).

#### **TOOLS REQUIRED**













## **CARE AND MAINTENANCE**

• Wipe clean using soft, dry cloth or static duster. Always avoid using harsh chemicals and abrasives to clean fixture as they may damage the finish.

If you need further assistance call Quoizel Customer Care at 1-800-645-3184 (9:00am - 5:00pm EST), or visit us on-line at www.quoizel.com.

# **PACKAGE CONTENTS**



## **MOUNTING HARDWARE**



















Your installation is now complete! Restore electricity and save this sheet for future reference.