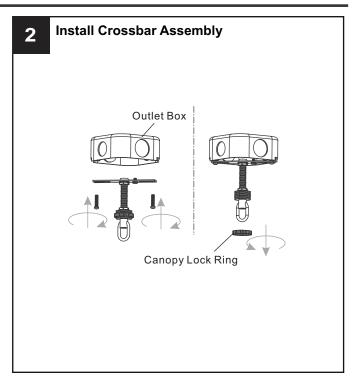

rn off electricity at the circuit breaker box or the main fuse box.
- RISK OF FIRE Use bulbs specified by the markings and/or labels on the fixture.

#### CAUTION

- · For your safety, read instructions completely before beginning installation.
- If in doubt about electrical installation, consult a licensed electrician.
- Turn off electricity to fixture before replacing the bulb(s).

#### **TOOLS REQUIRED**













## **CARE AND MAINTENANCE**

• Wipe clean using soft, dry cloth or static duster. Always avoid using harsh chemicals and abrasives to clean fixture as they may damage the finish.

If you need further assistance call Quoizel Customer Care at 1-800-645-3184 (9:00am - 5:00pm EST), or visit us on-line at www.quoizel.com.

# **PACKAGE CONTENTS**



## **MOUNTING HARDWARE**



















Your installation is now complete! Restore electricity and save this sheet for future reference.