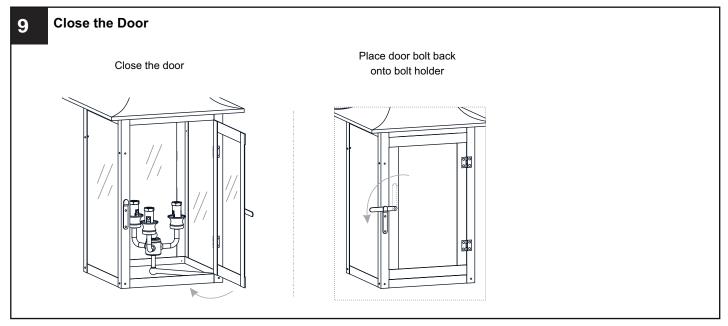

ricity at the circuit breaker box or the main fuse box.
- RISK OF FIRE Use bulbs specified by the markings and/or labels on the fixture.

#### CAUTION

- · For your safety, read instructions completely before beginning installation.
- If in doubt about electrical installation, consult a licensed electrician.
- Turn off electricity to fixture before replacing the bulb(s).

#### **TOOLS REQUIRED**













## **CARE AND MAINTENANCE**

• Wipe clean using soft, dry cloth or static duster. Always avoid using harsh chemicals and abrasives to clean fixture as they may damage the finish.

If you need further assistance call Quoizel Customer Care at 1-800-645-3184 (9:00am - 5:00pm EST), or visit us on-line at www.quoizel.com.

# **PACKAGE CONTENTS**



## **MOUNTING HARDWARE**



















Your installation is now complete! Restore electricity and save this sheet for future reference.