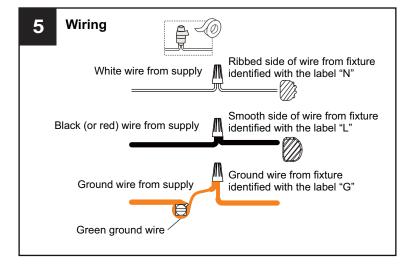

ff electricity at the circuit breaker box or the main fuse box.
- RISK OF FIRE Use bulbs specified by the markings and/or labels on the fixture.

#### CAUTION

- · For your safety, read instructions completely before beginning installation.
- If in doubt about electrical installation, consult a licensed electrician.
- Turn off electricity to fixture before replacing the bulb(s).

#### **TOOLS REQUIRED**













## **CARE AND MAINTENANCE**

• Wipe clean using soft, dry cloth or static duster. Always avoid using harsh chemicals and abrasives to clean fixture as they may damage the finish.

If you need further assistance call Quoizel Customer Care at 1-800-645-3184 (9:00am - 5:00pm EST), or visit us on-line at www.quoizel.com.

# **PACKAGE CONTENTS**



## **MOUNTING HARDWARE**



















Your installation is now complete! Restore electricity and save this sheet for future reference.