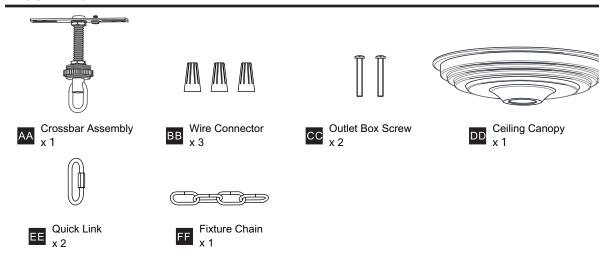

## **MOUNTING HARDWARE**

Your installation is now complete! Restore electricity and save this sheet for future reference.