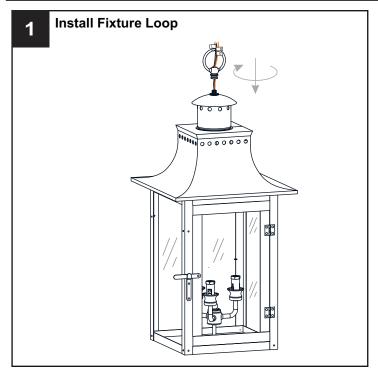

turn off electricity at the circuit breaker box or the main fuse box.
- RISK OF FIRE Use bulbs specified by the markings and/or labels on the fixture.

#### CAUTION

- · For your safety, read instructions completely before beginning installation.
- If in doubt about electrical installation, consult a licensed electrician.
- Turn off electricity to fixture before replacing the bulb(s).

#### **TOOLS REQUIRED**













## **CARE AND MAINTENANCE**

• Wipe clean using soft, dry cloth or static duster. Always avoid using harsh chemicals and abrasives to clean fixture as they may damage the finish.

If you need further assistance call Quoizel Customer Care at 1-800-645-3184 (9:00am - 5:00pm EST), or visit us on-line at www.quoizel.com.

# **PACKAGE CONTENTS**



## **MOUNTING HARDWARE**



















Your installation is now complete! Restore electricity and save this sheet for future reference.