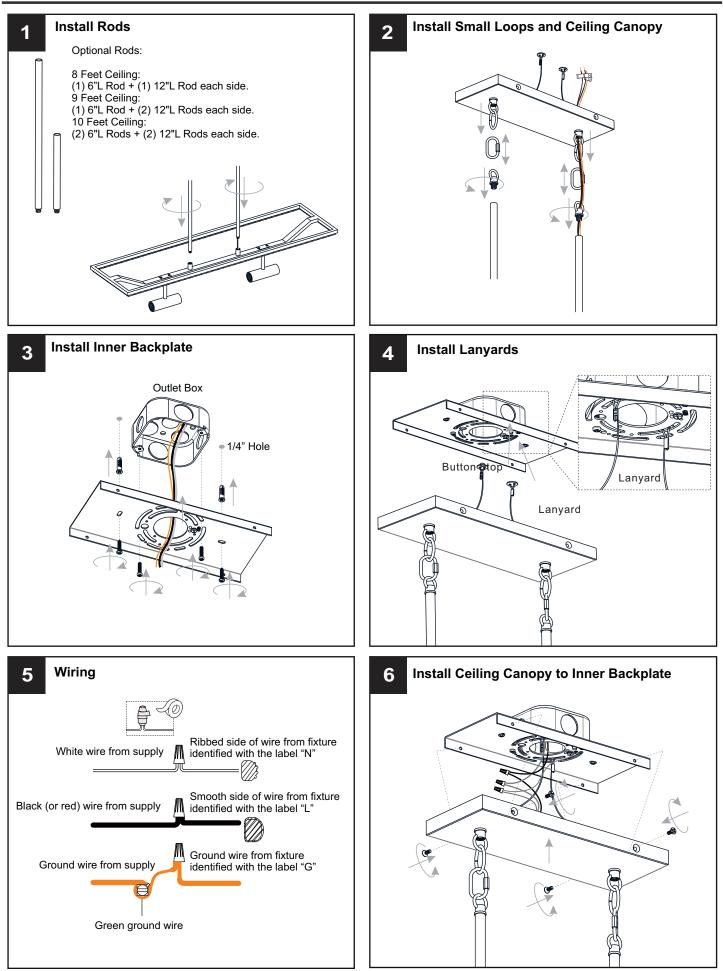

## INSTALLATION

Your installation is now complete! Restore electricity and save this sheet for future reference.