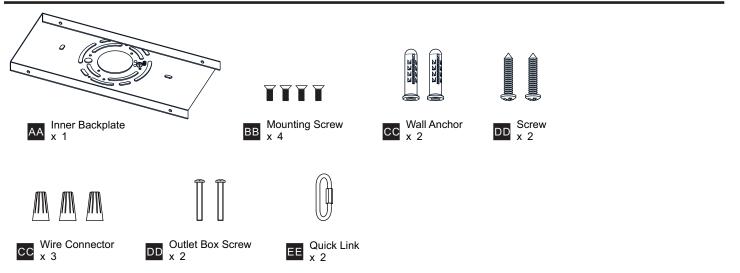

installation, turn off electricity at the circuit breaker box or the main fuse box. RISK OF FIRE Use bulbs specified by the markings and/or labels on the fixture. •

#### CAUTION

- For your safety, read instructions completely before beginning installation.
- If in doubt about electrical installation, consult a licensed electrician.
- Turn off electricity to fixture before replacing the bulb(s).

#### **TOOLS REQUIRED**



## **CARE AND MAINTENANCE**

Wipe clean using soft, dry cloth or static duster. Always avoid using harsh chemicals and abrasives to clean fixture as they may damage the finish.

If you need further assistance call Quoizel Customer Care at 1-800-645-3184 (9:00am - 5:00pm EST), or visit us on-line at www.quoizel.com.

## **PACKAGE CONTENTS**



### **MOUNTING HARDWARE**



## INSTALLATION





Your installation is now complete! Restore electricity and save this sheet for future reference.