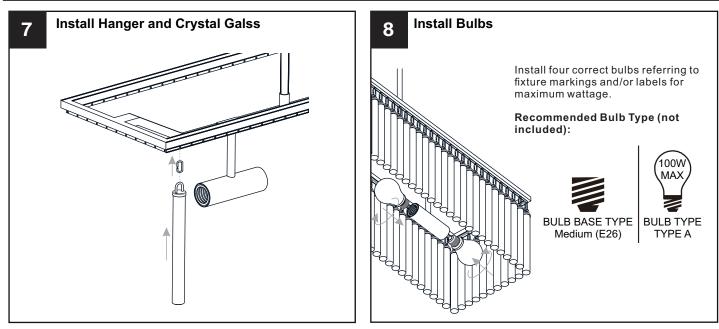

#### WARNING

- RISK OF ELECTRIC SHOCK Before beginning installation, turn off electricity at the circuit breaker box or the main fuse box. RISK OF FIRE Use bulbs specified by the markings and/or labels on the fixture. •