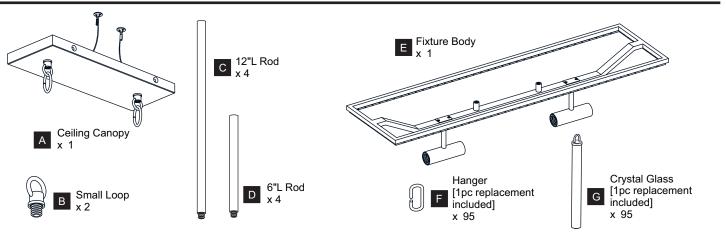

CTRIC SHOCK Before beginning installation, turn off electricity at the circuit breaker box or the main fuse box. RISK OF FIRE Use bulbs specified by the markings and/or labels on the fixture. •

#### CAUTION

- For your safety, read instructions completely before beginning installation.
- If in doubt about electrical installation, consult a licensed electrician.
- Turn off electricity to fixture before replacing the bulb(s).

#### **TOOLS REQUIRED**



## **CARE AND MAINTENANCE**

Wipe clean using soft, dry cloth or static duster. Always avoid using harsh chemicals and abrasives to clean fixture as they may damage the finish.

If you need further assistance call Quoizel Customer Care at 1-800-645-3184 (9:00am - 5:00pm EST), or visit us on-line at www.quoizel.com.

## **PACKAGE CONTENTS**



### **MOUNTING HARDWARE**



## INSTALLATION





Your installation is now complete! Restore electricity and save this sheet for future reference.