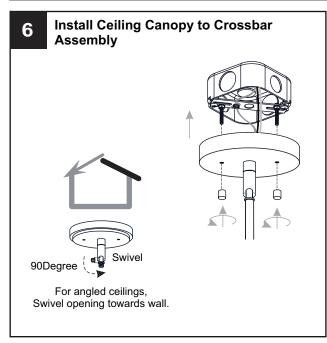

## **MOUNTING HARDWARE**

Outlet Box Screw

Your installation is now complete! Restore electricity and save this sheet for future reference.