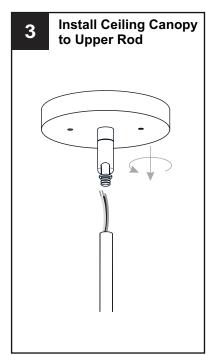

e circuit breaker box or the main fuse box.
- RISK OF FIRE Use bulbs specified by the markings and/or labels on the fixture.

#### CALITION

- For your safety, read instructions completely before beginning installation.
- If in doubt about electrical installation, consult a licensed electrician.
- Turn off electricity to fixture before replacing the bulb(s).

### **TOOLS REQUIRED**











### **CARE AND MAINTENANCE**

 Wipe clean using soft, dry cloth or static duster. Always avoid using harsh chemicals and abrasives to clean fixture as they may damage the finish.

If you need further assistance call Quoizel Customer Care at 1-800-645-3184 (9:00am - 5:00pm EST), or visit us on-line at www.quoizel.com.

# **PACKAGE CONTENTS**



## **MOUNTING HARDWARE**











Outlet Box Screw















Your installation is now complete! Restore electricity and save this sheet for future reference.