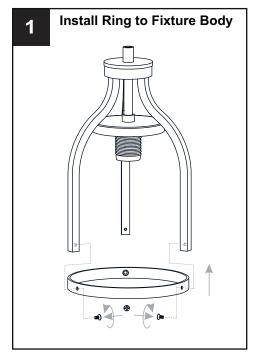

t the circuit breaker box or the main fuse box.
- RISK OF FIRE Use bulbs specified by the markings and/or labels on the fixture.

#### CALITION

- For your safety, read instructions completely before beginning installation.
- If in doubt about electrical installation, consult a licensed electrician.
- Turn off electricity to fixture before replacing the bulb(s).

### **TOOLS REQUIRED**











### **CARE AND MAINTENANCE**

 Wipe clean using soft, dry cloth or static duster. Always avoid using harsh chemicals and abrasives to clean fixture as they may damage the finish.

If you need further assistance call Quoizel Customer Care at 1-800-645-3184 (9:00am - 5:00pm EST), or visit us on-line at www.quoizel.com.

# **PACKAGE CONTENTS**



## **MOUNTING HARDWARE**











Outlet Box Screw















Your installation is now complete! Restore electricity and save this sheet for future reference.