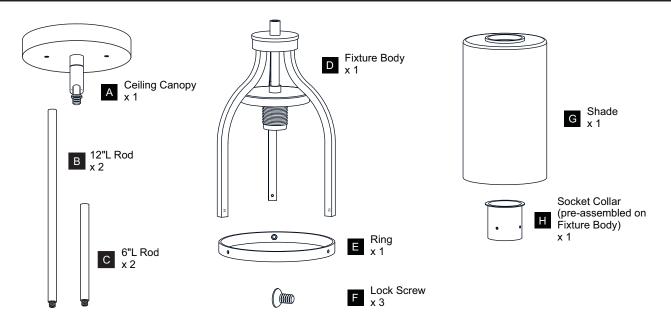

CK Before beginning installation, turn off electricity at the circuit breaker box or the main fuse box.
- RISK OF FIRE Use bulbs specified by the markings and/or labels on the fixture.

#### CALITION

- For your safety, read instructions completely before beginning installation.
- If in doubt about electrical installation, consult a licensed electrician.
- Turn off electricity to fixture before replacing the bulb(s).

### **TOOLS REQUIRED**











### **CARE AND MAINTENANCE**

 Wipe clean using soft, dry cloth or static duster. Always avoid using harsh chemicals and abrasives to clean fixture as they may damage the finish.

If you need further assistance call Quoizel Customer Care at 1-800-645-3184 (9:00am - 5:00pm EST), or visit us on-line at www.quoizel.com.

# **PACKAGE CONTENTS**



## **MOUNTING HARDWARE**











Outlet Box Screw















Your installation is now complete! Restore electricity and save this sheet for future reference.