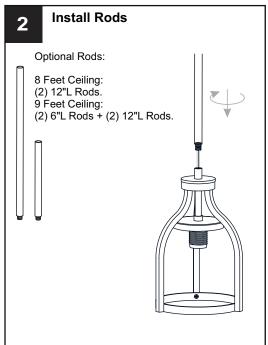

the circuit breaker box or the main fuse box.
- RISK OF FIRE Use bulbs specified by the markings and/or labels on the fixture.

#### CALITION

- For your safety, read instructions completely before beginning installation.
- If in doubt about electrical installation, consult a licensed electrician.
- Turn off electricity to fixture before replacing the bulb(s).

### **TOOLS REQUIRED**











### **CARE AND MAINTENANCE**

 Wipe clean using soft, dry cloth or static duster. Always avoid using harsh chemicals and abrasives to clean fixture as they may damage the finish.

If you need further assistance call Quoizel Customer Care at 1-800-645-3184 (9:00am - 5:00pm EST), or visit us on-line at www.quoizel.com.

# **PACKAGE CONTENTS**



## **MOUNTING HARDWARE**











Outlet Box Screw















Your installation is now complete! Restore electricity and save this sheet for future reference.