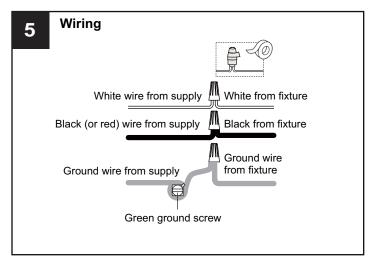

# **SAFETY INFORMATION**

Released Date: 2023-08-29

Please read and understand this entire manual before attempting to assemble, install or operate the product. **WARNING** 

- RISK OF ELECTRIC SHOCK Before beginning installation, turn off electricity at the circuit breaker box or the main fuse box.
- RISK OF FIRE Use bulbs specified by the markings and/or labels on the fixture.

#### CALITION

- For your safety, read instructions completely before beginning installation.
- If in doubt about electrical installation, consult a licensed electrician.
- Turn off electricity to fixture before replacing the bulb(s).