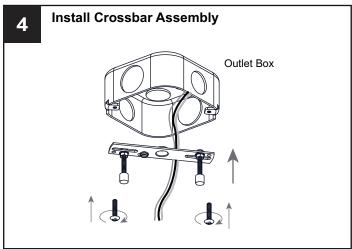

## **MOUNTING HARDWARE**

Outlet Box Screw

Your installation is now complete! Restore electricity and save this sheet for future reference.