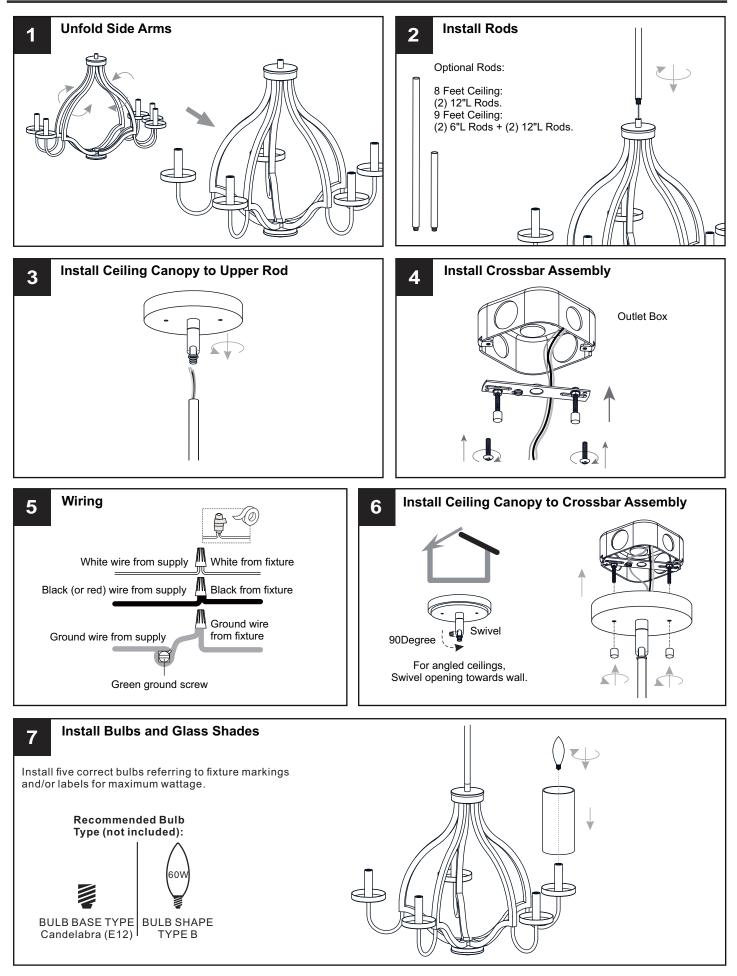

# INSTALLATION

Your installation is now complete! Restore electricity and save this sheet for future reference.