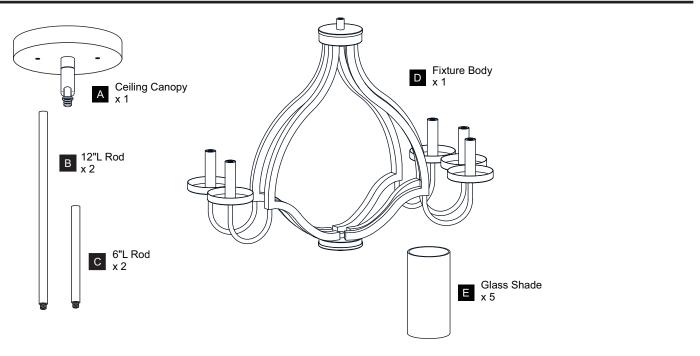

- RISK OF ELECTRIC SHOCK Before beginning installation, turn off electricity at the circuit breaker box or the main fuse box.
- RISK OF FIRE Use bulbs specified by the markings and/or labels on the fixture.
- CAUTION
- For your safety, read instructions completely before beginning installation.
- If in doubt about electrical installation, consult a licensed electrician.
- Turn off electricity to fixture before replacing the bulb(s).

#### TOOLS REQUIRED



### CARE AND MAINTENANCE

• Wipe clean using soft, dry cloth or static duster. Always avoid using harsh chemicals and abrasives to clean fixture as they may damage the finish.

If you need further assistance call Quoizel Customer Care at 1-800-645-3184 (9:00am - 5:00pm EST), or visit us on-line at www.quoizel.com.

## PACKAGE CONTENTS



#### **MOUNTING HARDWARE**



# INSTALLATION



Your installation is now complete! Restore electricity and save this sheet for future reference.