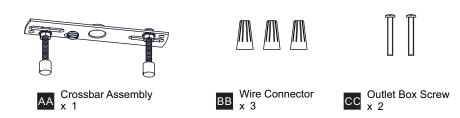

re beginning installation, turn off electricity at the circuit breaker box or the main fuse box.
- RISK OF FIRE Use bulbs specified by the markings and/or labels on the fixture.
- CAUTION
- For your safety, read instructions completely before beginning installation.
- If in doubt about electrical installation, consult a licensed electrician.
- Turn off electricity to fixture before replacing the bulb(s).

#### TOOLS REQUIRED



### CARE AND MAINTENANCE

• Wipe clean using soft, dry cloth or static duster. Always avoid using harsh chemicals and abrasives to clean fixture as they may damage the finish.

If you need further assistance call Quoizel Customer Care at 1-800-645-3184 (9:00am - 5:00pm EST), or visit us on-line at www.quoizel.com.

## PACKAGE CONTENTS



#### **MOUNTING HARDWARE**



# INSTALLATION



Your installation is now complete! Restore electricity and save this sheet for future reference.