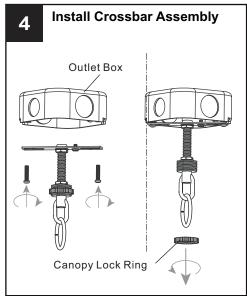

## **MOUNTING HARDWARE**

BB Wire Connector

CC Outlet Box Screw

Ceiling Canopy

Your installation is now complete! Restore electricity and save this sheet for future reference.