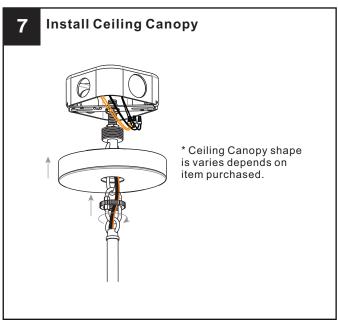

## **MOUNTING HARDWARE**

BB Wire Connector

CC Outlet Box Screw

Ceiling Canopy

Your installation is now complete! Restore electricity and save this sheet for future reference.