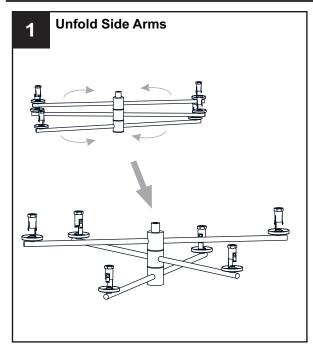

RISK OF FIRE Use bulbs specified by the markings and/or labels on the fixture.

#### **CAUTION**

- For your safety, read instructions completely before beginning installation.
- If in doubt about electrical installation, consult a licensed electrician.
- Turn off electricity to fixture before replacing the bulb(s).

#### **TOOLS REQUIRED**













## **CARE AND MAINTENANCE**

• Wipe clean using soft, dry cloth or static duster. Always avoid using harsh chemicals and abrasives to clean fixture as they may damage the finish.

If you need further assistance call Quoizel Customer Care at 1-800-645-3184 (9:00am - 5:00pm EST), or visit us on-line at www.quoizel.com.

### **PACKAGE CONTENTS**



## **MOUNTING HARDWARE**







BB Wire Connector



CC Outlet Box Screw



Ceiling Canopy























Your installation is now complete! Restore electricity and save this sheet for future reference.