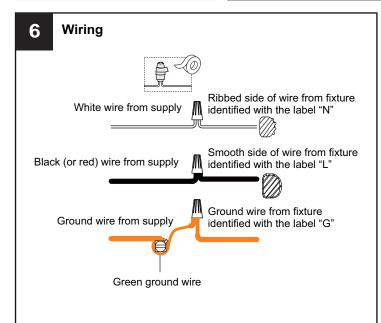

## **MOUNTING HARDWARE**

BB Wire Connector

CC Outlet Box Screw

Ceiling Canopy

Your installation is now complete! Restore electricity and save this sheet for future reference.