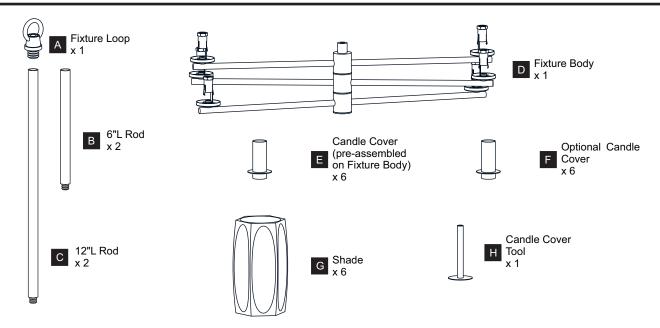

e beginning installation, turn off electricity at the circuit breaker box or the main fuse box.
- RISK OF FIRE Use bulbs specified by the markings and/or labels on the fixture.

#### **CAUTION**

- For your safety, read instructions completely before beginning installation.
- If in doubt about electrical installation, consult a licensed electrician.
- Turn off electricity to fixture before replacing the bulb(s).

#### **TOOLS REQUIRED**













## **CARE AND MAINTENANCE**

• Wipe clean using soft, dry cloth or static duster. Always avoid using harsh chemicals and abrasives to clean fixture as they may damage the finish.

If you need further assistance call Quoizel Customer Care at 1-800-645-3184 (9:00am - 5:00pm EST), or visit us on-line at www.quoizel.com.

### **PACKAGE CONTENTS**



## **MOUNTING HARDWARE**







BB Wire Connector



CC Outlet Box Screw



Ceiling Canopy























Your installation is now complete! Restore electricity and save this sheet for future reference.