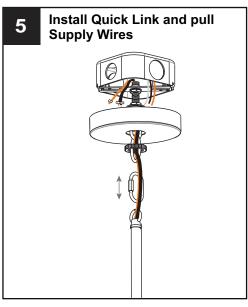

## **MOUNTING HARDWARE**

BB Wire Connector

CC Outlet Box Screw

Ceiling Canopy

Your installation is now complete! Restore electricity and save this sheet for future reference.