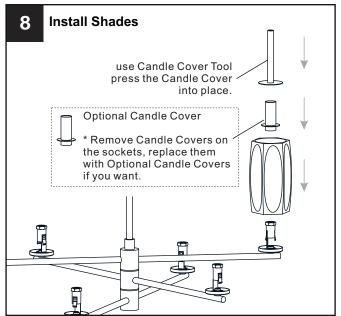

se bulbs specified by the markings and/or labels on the fixture.

#### **CAUTION**

- For your safety, read instructions completely before beginning installation.
- If in doubt about electrical installation, consult a licensed electrician.
- Turn off electricity to fixture before replacing the bulb(s).

#### **TOOLS REQUIRED**













## **CARE AND MAINTENANCE**

• Wipe clean using soft, dry cloth or static duster. Always avoid using harsh chemicals and abrasives to clean fixture as they may damage the finish.

If you need further assistance call Quoizel Customer Care at 1-800-645-3184 (9:00am - 5:00pm EST), or visit us on-line at www.quoizel.com.

### **PACKAGE CONTENTS**



## **MOUNTING HARDWARE**







BB Wire Connector



CC Outlet Box Screw



Ceiling Canopy























Your installation is now complete! Restore electricity and save this sheet for future reference.