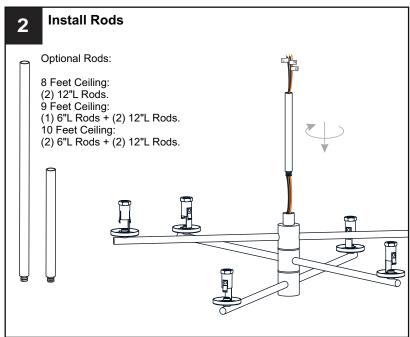

SK OF FIRE Use bulbs specified by the markings and/or labels on the fixture.

#### **CAUTION**

- For your safety, read instructions completely before beginning installation.
- If in doubt about electrical installation, consult a licensed electrician.
- Turn off electricity to fixture before replacing the bulb(s).

#### **TOOLS REQUIRED**













## **CARE AND MAINTENANCE**

• Wipe clean using soft, dry cloth or static duster. Always avoid using harsh chemicals and abrasives to clean fixture as they may damage the finish.

If you need further assistance call Quoizel Customer Care at 1-800-645-3184 (9:00am - 5:00pm EST), or visit us on-line at www.quoizel.com.

### **PACKAGE CONTENTS**



## **MOUNTING HARDWARE**







BB Wire Connector



CC Outlet Box Screw



Ceiling Canopy























Your installation is now complete! Restore electricity and save this sheet for future reference.