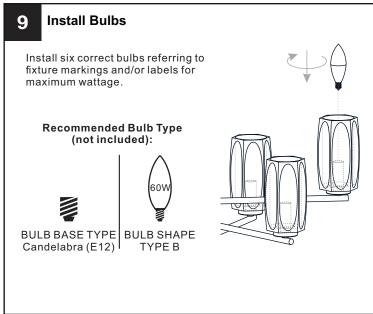

bulbs specified by the markings and/or labels on the fixture.

#### **CAUTION**

- For your safety, read instructions completely before beginning installation.
- If in doubt about electrical installation, consult a licensed electrician.
- Turn off electricity to fixture before replacing the bulb(s).

#### **TOOLS REQUIRED**













## **CARE AND MAINTENANCE**

• Wipe clean using soft, dry cloth or static duster. Always avoid using harsh chemicals and abrasives to clean fixture as they may damage the finish.

If you need further assistance call Quoizel Customer Care at 1-800-645-3184 (9:00am - 5:00pm EST), or visit us on-line at www.quoizel.com.

### **PACKAGE CONTENTS**



## **MOUNTING HARDWARE**







BB Wire Connector



CC Outlet Box Screw



Ceiling Canopy























Your installation is now complete! Restore electricity and save this sheet for future reference.