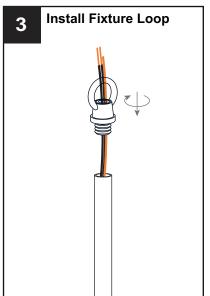

OF FIRE Use bulbs specified by the markings and/or labels on the fixture.

#### **CAUTION**

- For your safety, read instructions completely before beginning installation.
- If in doubt about electrical installation, consult a licensed electrician.
- Turn off electricity to fixture before replacing the bulb(s).

#### **TOOLS REQUIRED**













## **CARE AND MAINTENANCE**

• Wipe clean using soft, dry cloth or static duster. Always avoid using harsh chemicals and abrasives to clean fixture as they may damage the finish.

If you need further assistance call Quoizel Customer Care at 1-800-645-3184 (9:00am - 5:00pm EST), or visit us on-line at www.quoizel.com.

### **PACKAGE CONTENTS**



## **MOUNTING HARDWARE**







BB Wire Connector



CC Outlet Box Screw



Ceiling Canopy























Your installation is now complete! Restore electricity and save this sheet for future reference.