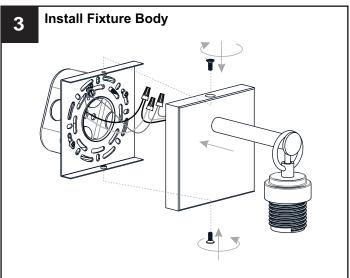

ed by the markings and/or labels on the fixture.

#### **CAUTION**

- For your safety, read instructions completely before beginning installation.
- If in doubt about electrical installation, consult a licensed electrician.
- Turn off electricity to fixture before replacing the bulb(s).

#### **TOOLS REQUIRED**











### **CARE AND MAINTENANCE**

Wipe clean using soft, dry cloth or static duster. Always avoid using harsh chemicals and abrasives to clean fixture as they may damage

If you need further assistance call Quoizel Customer Care at 1-800-645-3184 (9:00am - 5:00pm EST), or visit us on-line at www.quoizel.com.

## **PACKAGE CONTENTS**







Shade В



Socket Collar [pre-assembled to Fixture Body]

# **MOUNTING HARDWARE**











Wire Connector



**Outlet Box Screw** 











Your installation is now complete! Restore electricity and save this sheet for future reference.