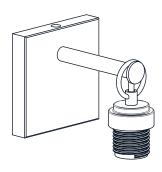

ECTRIC SHOCK Before beginning installation, turn off electricity at the circuit breaker box or the main fuse box. RISK OF FIRE Use bulbs specified by the markings and/or labels on the fixture.

#### **CAUTION**

- For your safety, read instructions completely before beginning installation.
- If in doubt about electrical installation, consult a licensed electrician.
- Turn off electricity to fixture before replacing the bulb(s).

#### **TOOLS REQUIRED**











### **CARE AND MAINTENANCE**

Wipe clean using soft, dry cloth or static duster. Always avoid using harsh chemicals and abrasives to clean fixture as they may damage

If you need further assistance call Quoizel Customer Care at 1-800-645-3184 (9:00am - 5:00pm EST), or visit us on-line at www.quoizel.com.

## **PACKAGE CONTENTS**







Shade В



Socket Collar [pre-assembled to Fixture Body]

# **MOUNTING HARDWARE**











Wire Connector



**Outlet Box Screw** 











Your installation is now complete! Restore electricity and save this sheet for future reference.