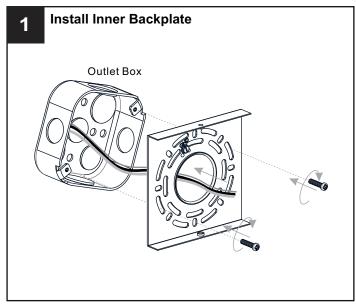

# **MOUNTING HARDWARE**

Wire Connector

**Outlet Box Screw** 

Your installation is now complete! Restore electricity and save this sheet for future reference.