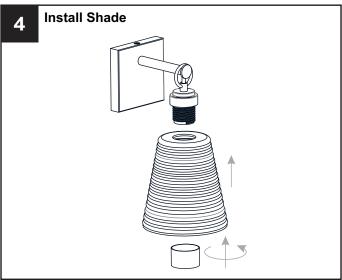

by the markings and/or labels on the fixture.

#### **CAUTION**

- For your safety, read instructions completely before beginning installation.
- If in doubt about electrical installation, consult a licensed electrician.
- Turn off electricity to fixture before replacing the bulb(s).

#### **TOOLS REQUIRED**











### **CARE AND MAINTENANCE**

Wipe clean using soft, dry cloth or static duster. Always avoid using harsh chemicals and abrasives to clean fixture as they may damage

If you need further assistance call Quoizel Customer Care at 1-800-645-3184 (9:00am - 5:00pm EST), or visit us on-line at www.quoizel.com.

## **PACKAGE CONTENTS**







Shade В



Socket Collar [pre-assembled to Fixture Body]

# **MOUNTING HARDWARE**











Wire Connector



**Outlet Box Screw** 











Your installation is now complete! Restore electricity and save this sheet for future reference.