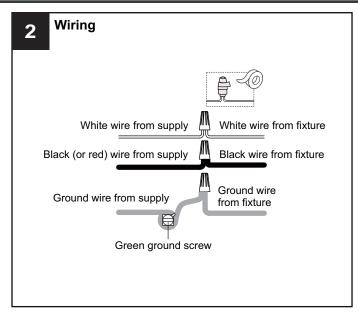

### WARNING

- RISK OF ELECTRIC SHOCK Before beginning installation, turn off electricity at the circuit breaker box or the main fuse box. RISK OF FIRE Use bulbs specified by the markings and/or labels on the fixture.

#### **CAUTION**

- For your safety, read instructions completely before beginning installation.
- If in doubt about electrical installation, consult a licensed electrician.
- Turn off electricity to fixture before replacing the bulb(s).