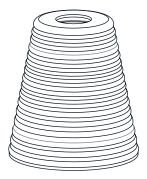

IC SHOCK Before beginning installation, turn off electricity at the circuit breaker box or the main fuse box. RISK OF FIRE Use bulbs specified by the markings and/or labels on the fixture.

#### **CAUTION**

- For your safety, read instructions completely before beginning installation.
- If in doubt about electrical installation, consult a licensed electrician.
- Turn off electricity to fixture before replacing the bulb(s).

#### **TOOLS REQUIRED**











### **CARE AND MAINTENANCE**

Wipe clean using soft, dry cloth or static duster. Always avoid using harsh chemicals and abrasives to clean fixture as they may damage

If you need further assistance call Quoizel Customer Care at 1-800-645-3184 (9:00am - 5:00pm EST), or visit us on-line at www.quoizel.com.

## **PACKAGE CONTENTS**







Shade В



Socket Collar [pre-assembled to Fixture Body]

# **MOUNTING HARDWARE**











Wire Connector



**Outlet Box Screw** 











Your installation is now complete! Restore electricity and save this sheet for future reference.