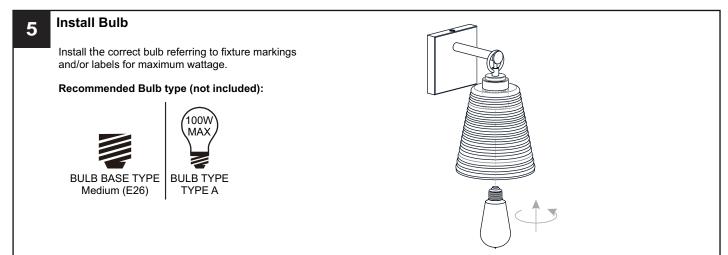

### WARNING

- RISK OF ELECTRIC SHOCK Before beginning installation, turn off electricity at the circuit breaker box or the main fuse box. RISK OF FIRE Use bulbs specified by the markings and/or labels on the fixture.