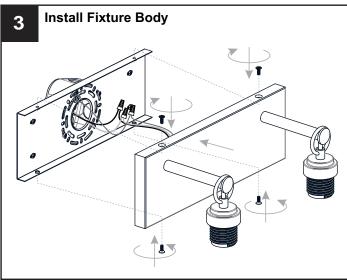

# **MOUNTING HARDWARE**

Mounting Screw

Wall Anchor

Your installation is now complete! Restore electricity and save this sheet for future reference.