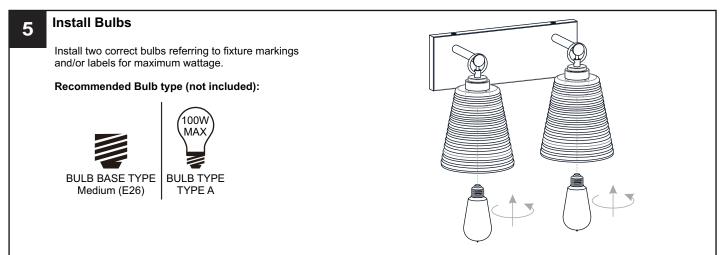

### WARNING

- RISK OF ELECTRIC SHOCK Before beginning installation, turn off electricity at the circuit breaker box or the main fuse box. RISK OF FIRE Use bulbs specified by the markings and/or labels on the fixture.