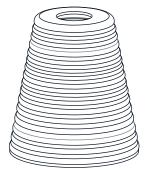

## **PACKAGE CONTENTS**

Shade В x 2

Socket Collar [pre-assembled to Fixture Body]