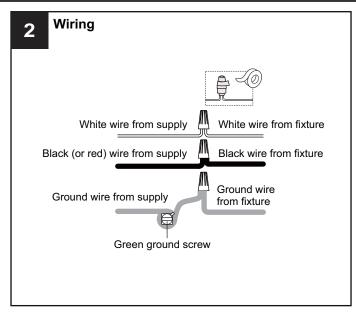

### WARNING

- RISK OF ELECTRIC SHOCK Before beginning installation, turn off electricity at the circuit breaker box or the main fuse box. RISK OF FIRE Use bulbs specified by the markings and/or labels on the fixture.

### **CAUTION**

- For your safety, read instructions completely before beginning installation.
- If in doubt about electrical installation, consult a licensed electrician.
- Turn off electricity to fixture before replacing the bulb(s).