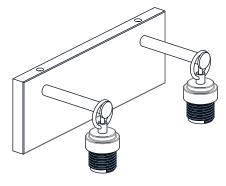

## **PACKAGE CONTENTS**

Shade В x 2

Socket Collar [pre-assembled to Fixture Body]