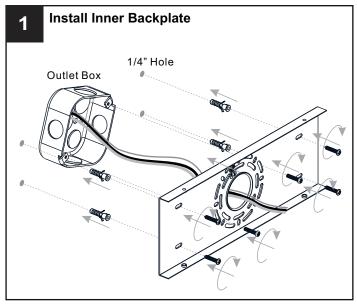

## **PACKAGE CONTENTS**

Shade В x 2

Socket Collar [pre-assembled to Fixture Body]