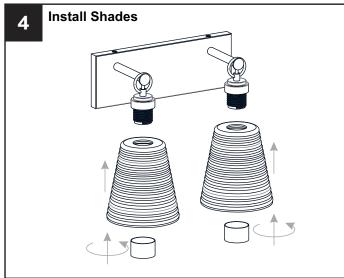

## **PACKAGE CONTENTS**

Shade В x 2

Socket Collar [pre-assembled to Fixture Body]