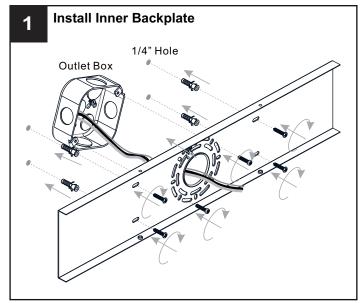

fuse box. RISK OF FIRE Use bulbs specified by the markings and/or labels on the fixture.

### **CAUTION**

- For your safety, read instructions completely before beginning installation.
- If in doubt about electrical installation, consult a licensed electrician.
- Turn off electricity to fixture before replacing the bulb(s).

### **TOOLS REQUIRED**











# **CARE AND MAINTENANCE**

Wipe clean using soft, dry cloth or static duster. Always avoid using harsh chemicals and abrasives to clean fixture as they may damage

If you need further assistance call Quoizel Customer Care at 1-800-645-3184 (9:00am - 5:00pm EST), or visit us on-line at www.quoizel.com.

# **PACKAGE CONTENTS**











Socket Collar [pre-assembled to Fixture Body] х3

## **MOUNTING HARDWARE**

































Your installation is now complete! Restore electricity and save this sheet for future reference.