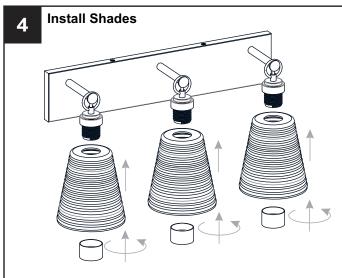

## **MOUNTING HARDWARE**

Your installation is now complete! Restore electricity and save this sheet for future reference.