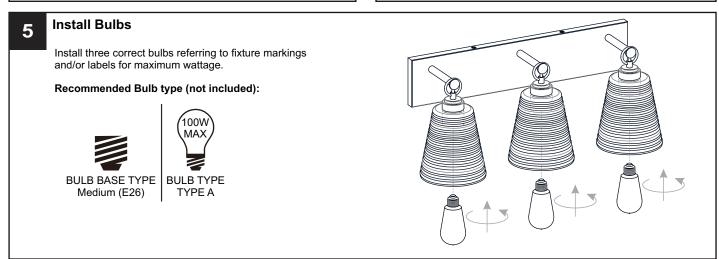

### WARNING

- RISK OF ELECTRIC SHOCK Before beginning installation, turn off electricity at the circuit breaker box or the main fuse box. RISK OF FIRE Use bulbs specified by the markings and/or labels on the fixture.