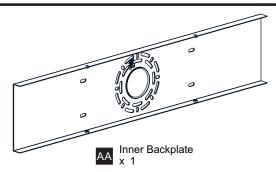

reaker box or the main fuse box. RISK OF FIRE Use bulbs specified by the markings and/or labels on the fixture.

### **CAUTION**

- For your safety, read instructions completely before beginning installation.
- If in doubt about electrical installation, consult a licensed electrician.
- Turn off electricity to fixture before replacing the bulb(s).

### **TOOLS REQUIRED**











# **CARE AND MAINTENANCE**

Wipe clean using soft, dry cloth or static duster. Always avoid using harsh chemicals and abrasives to clean fixture as they may damage

If you need further assistance call Quoizel Customer Care at 1-800-645-3184 (9:00am - 5:00pm EST), or visit us on-line at www.quoizel.com.

# **PACKAGE CONTENTS**











Socket Collar [pre-assembled to Fixture Body] х3

## **MOUNTING HARDWARE**

































Your installation is now complete! Restore electricity and save this sheet for future reference.