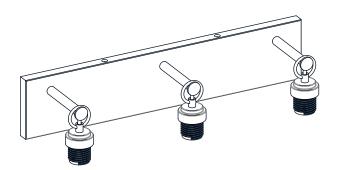

OF ELECTRIC SHOCK Before beginning installation, turn off electricity at the circuit breaker box or the main fuse box. RISK OF FIRE Use bulbs specified by the markings and/or labels on the fixture.

### **CAUTION**

- For your safety, read instructions completely before beginning installation.
- If in doubt about electrical installation, consult a licensed electrician.
- Turn off electricity to fixture before replacing the bulb(s).

### **TOOLS REQUIRED**











# **CARE AND MAINTENANCE**

Wipe clean using soft, dry cloth or static duster. Always avoid using harsh chemicals and abrasives to clean fixture as they may damage

If you need further assistance call Quoizel Customer Care at 1-800-645-3184 (9:00am - 5:00pm EST), or visit us on-line at www.quoizel.com.

# **PACKAGE CONTENTS**











Socket Collar [pre-assembled to Fixture Body] х3

## **MOUNTING HARDWARE**

































Your installation is now complete! Restore electricity and save this sheet for future reference.