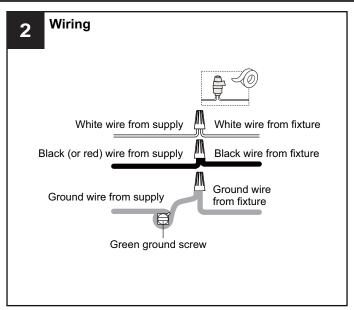

### WARNING

- RISK OF ELECTRIC SHOCK Before beginning installation, turn off electricity at the circuit breaker box or the main fuse box. RISK OF FIRE Use bulbs specified by the markings and/or labels on the fixture.

### **CAUTION**

- For your safety, read instructions completely before beginning installation.
- If in doubt about electrical installation, consult a licensed electrician.
- Turn off electricity to fixture before replacing the bulb(s).