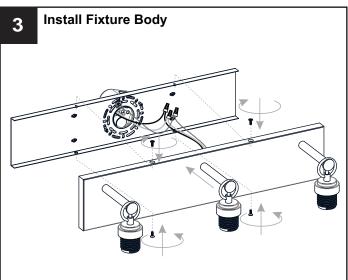

e box. RISK OF FIRE Use bulbs specified by the markings and/or labels on the fixture.

### **CAUTION**

- For your safety, read instructions completely before beginning installation.
- If in doubt about electrical installation, consult a licensed electrician.
- Turn off electricity to fixture before replacing the bulb(s).

### **TOOLS REQUIRED**











# **CARE AND MAINTENANCE**

Wipe clean using soft, dry cloth or static duster. Always avoid using harsh chemicals and abrasives to clean fixture as they may damage

If you need further assistance call Quoizel Customer Care at 1-800-645-3184 (9:00am - 5:00pm EST), or visit us on-line at www.quoizel.com.

# **PACKAGE CONTENTS**











Socket Collar [pre-assembled to Fixture Body] х3

## **MOUNTING HARDWARE**

































Your installation is now complete! Restore electricity and save this sheet for future reference.