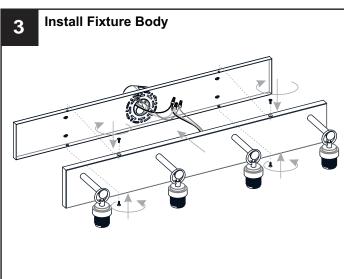

## **MOUNTING HARDWARE**

Mounting Screw

Wall Anchor x 4

Screw

Your installation is now complete! Restore electricity and save this sheet for future reference.