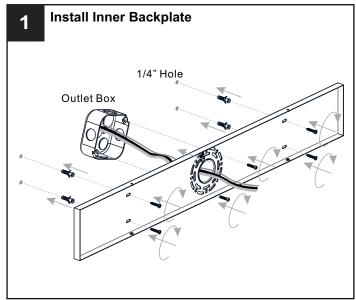

reaker box or the main fuse box. RISK OF FIRE Use bulbs specified by the markings and/or labels on the fixture.

### **CAUTION**

- For your safety, read instructions completely before beginning installation.
- If in doubt about electrical installation, consult a licensed electrician.
- Turn off electricity to fixture before replacing the bulb(s).

### **TOOLS REQUIRED**











## **CARE AND MAINTENANCE**

Wipe clean using soft, dry cloth or static duster. Always avoid using harsh chemicals and abrasives to clean fixture as they may damage

If you need further assistance call Quoizel Customer Care at 1-800-645-3184 (9:00am - 5:00pm EST), or visit us on-line at www.quoizel.com.

## **PACKAGE CONTENTS**



## **MOUNTING HARDWARE**









Mounting Screw

Wall Anchor x 4

Screw



















Your installation is now complete! Restore electricity and save this sheet for future reference.