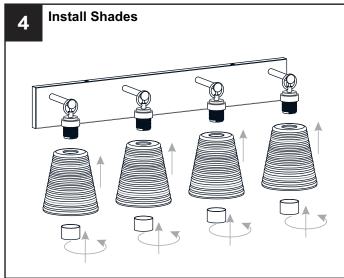

box or the main fuse box. RISK OF FIRE Use bulbs specified by the markings and/or labels on the fixture.

### **CAUTION**

- For your safety, read instructions completely before beginning installation.
- If in doubt about electrical installation, consult a licensed electrician.
- Turn off electricity to fixture before replacing the bulb(s).

### **TOOLS REQUIRED**











## **CARE AND MAINTENANCE**

Wipe clean using soft, dry cloth or static duster. Always avoid using harsh chemicals and abrasives to clean fixture as they may damage

If you need further assistance call Quoizel Customer Care at 1-800-645-3184 (9:00am - 5:00pm EST), or visit us on-line at www.quoizel.com.

## **PACKAGE CONTENTS**



## **MOUNTING HARDWARE**









Mounting Screw

Wall Anchor x 4

Screw



















Your installation is now complete! Restore electricity and save this sheet for future reference.