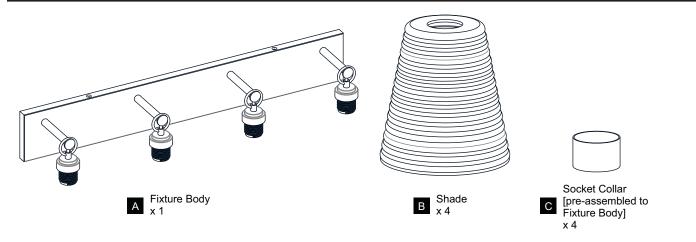

ELECTRIC SHOCK Before beginning installation, turn off electricity at the circuit breaker box or the main fuse box. RISK OF FIRE Use bulbs specified by the markings and/or labels on the fixture.

### **CAUTION**

- For your safety, read instructions completely before beginning installation.
- If in doubt about electrical installation, consult a licensed electrician.
- Turn off electricity to fixture before replacing the bulb(s).

### **TOOLS REQUIRED**











## **CARE AND MAINTENANCE**

Wipe clean using soft, dry cloth or static duster. Always avoid using harsh chemicals and abrasives to clean fixture as they may damage

If you need further assistance call Quoizel Customer Care at 1-800-645-3184 (9:00am - 5:00pm EST), or visit us on-line at www.quoizel.com.

## **PACKAGE CONTENTS**



## **MOUNTING HARDWARE**









Mounting Screw

Wall Anchor x 4

Screw



















Your installation is now complete! Restore electricity and save this sheet for future reference.