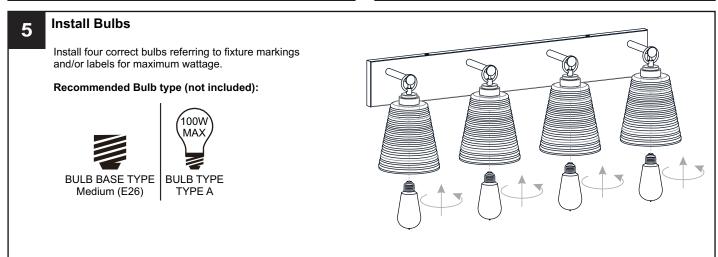

### WARNING

- RISK OF ELECTRIC SHOCK Before beginning installation, turn off electricity at the circuit breaker box or the main fuse box. RISK OF FIRE Use bulbs specified by the markings and/or labels on the fixture.