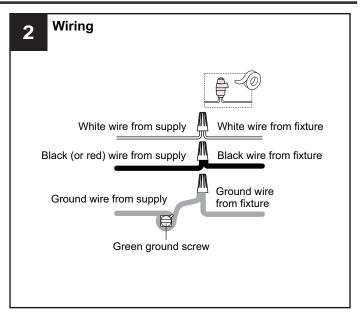

### WARNING

- RISK OF ELECTRIC SHOCK Before beginning installation, turn off electricity at the circuit breaker box or the main fuse box. RISK OF FIRE Use bulbs specified by the markings and/or labels on the fixture.

### **CAUTION**

- For your safety, read instructions completely before beginning installation.
- If in doubt about electrical installation, consult a licensed electrician.
- Turn off electricity to fixture before replacing the bulb(s).