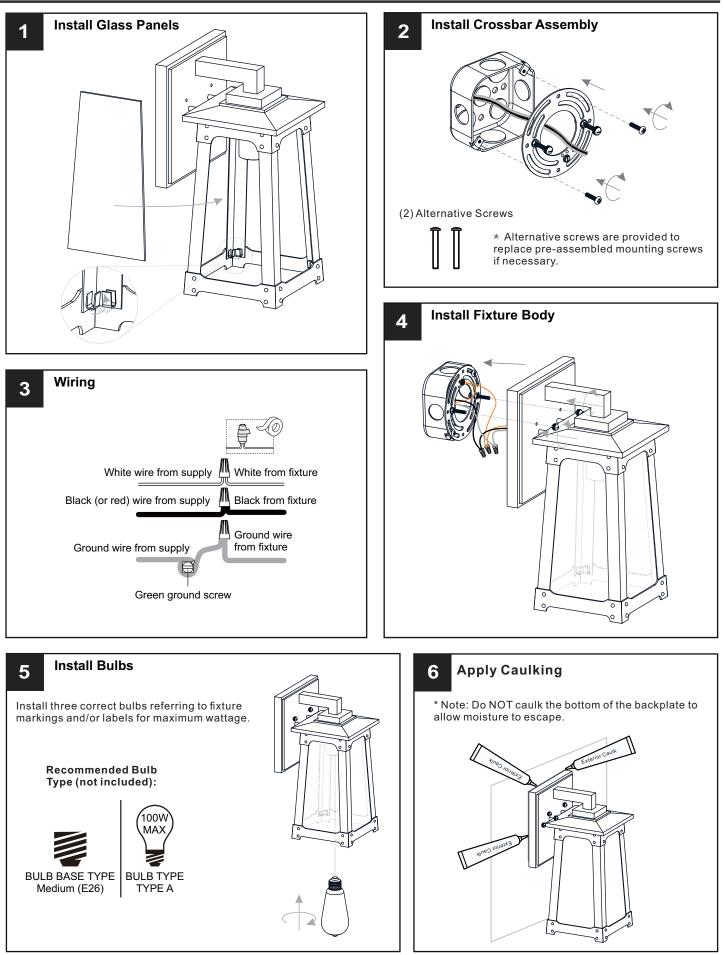

## INSTALLATION

Your installation is now complete! Restore electricity and save this sheet for future reference.