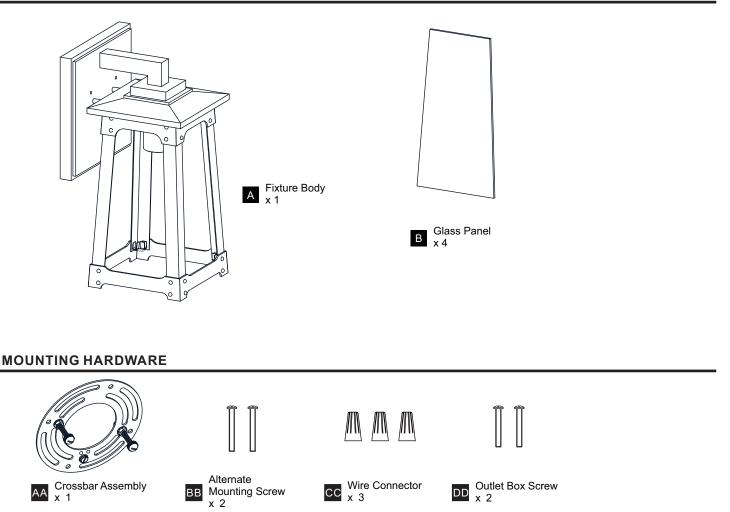

SK OF ELECTRIC SHOCK Before beginning installation, turn off electricity at the circuit breaker box or the main fuse box.
- RISK OF FIRE Use bulbs specified by the markings and/or labels on the fixture.
- CAUTION

٠

- For your safety, read instructions completely before beginning installation.
- If in doubt about electrical installation, consult a licensed electrician.
- Turn off electricity to fixture before replacing the bulb(s).

#### TOOLS REQUIRED



### CARE AND MAINTENANCE

• Wipe clean using soft, dry cloth or static duster. Always avoid using harsh chemicals and abrasives to clean fixture as they may damage the finish.

If you need further assistance call Quoizel Customer Care at 1-800-645-3184 (9:00am - 5:00pm EST), or visit us on-line at www.quoizel.com.

### PACKAGE CONTENTS



## INSTALLATION



Your installation is now complete! Restore electricity and save this sheet for future reference.