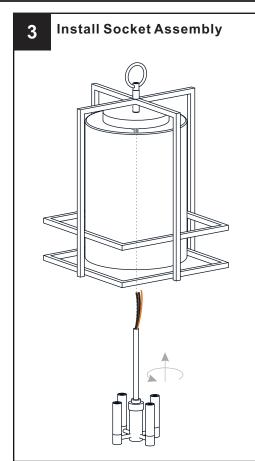

RE - Use bulbs specified by the markings and/or labels on the fixture.

#### CAUTION

- For your safety, read instructions completely before beginning installation.
- If in doubt about electrical installation, consult a licensed electrician.
- Turn off electricity to fixture before replacing the bulb(s).

#### **TOOLS REQUIRED**













### **CARE AND MAINTENANCE**

• Wipe clean using soft, dry cloth or static duster. Always avoid using harsh chemicals and abrasives to clean fixture as they may damage the finish.

If you need further assistance call Quoizel Customer Care at 1-800-645-3184 (9:00am - 5:00pm EST), or visit us on-line at www.quoizel.com.

#### **PACKAGE CONTENTS**



## **MOUNTING HARDWARE**







Wire Connector x 3



Outlet Box Screw



Ceiling Canopy x 1





























Your installation is now complete! Restore electricity and save this sheet for future reference.