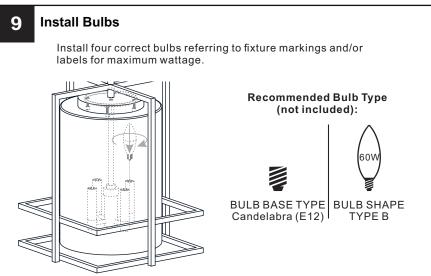

# RISK OF ELECTRIC SHOCK - Before beginning installation, turn off electricity at the circuit breaker box or the main fuse box. RISK OF FIRE - Use bulbs specified by the markings and/or labels on the fixture.

#### **PACKAGE CONTENTS**