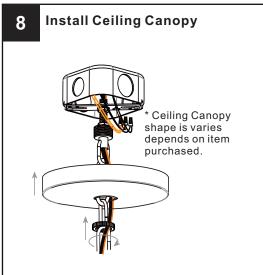

## **MOUNTING HARDWARE**

Wire Connector x 3

Outlet Box Screw

Ceiling Canopy x 1

Your installation is now complete! Restore electricity and save this sheet for future reference.