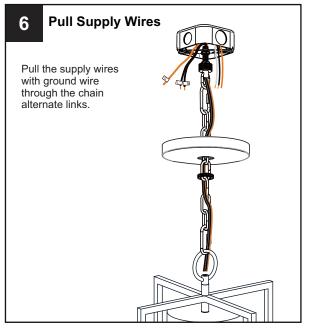

## **MOUNTING HARDWARE**

Wire Connector x 3

Outlet Box Screw

Ceiling Canopy x 1

Your installation is now complete! Restore electricity and save this sheet for future reference.