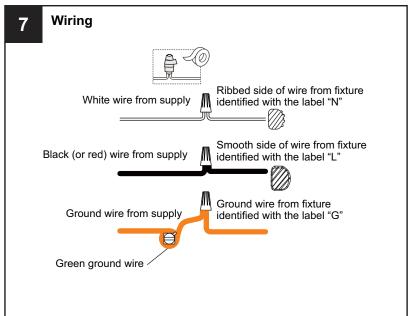

## **MOUNTING HARDWARE**

Wire Connector x 3

Outlet Box Screw

Ceiling Canopy x 1

Your installation is now complete! Restore electricity and save this sheet for future reference.