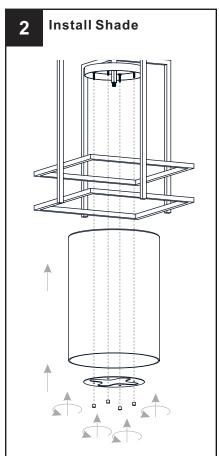

FIRE - Use bulbs specified by the markings and/or labels on the fixture.

#### CAUTION

- For your safety, read instructions completely before beginning installation.
- If in doubt about electrical installation, consult a licensed electrician.
- Turn off electricity to fixture before replacing the bulb(s).

#### **TOOLS REQUIRED**













### **CARE AND MAINTENANCE**

• Wipe clean using soft, dry cloth or static duster. Always avoid using harsh chemicals and abrasives to clean fixture as they may damage the finish.

If you need further assistance call Quoizel Customer Care at 1-800-645-3184 (9:00am - 5:00pm EST), or visit us on-line at www.quoizel.com.

#### **PACKAGE CONTENTS**



## **MOUNTING HARDWARE**







Wire Connector x 3



Outlet Box Screw



Ceiling Canopy x 1





























Your installation is now complete! Restore electricity and save this sheet for future reference.