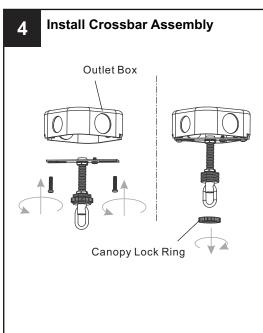

## **MOUNTING HARDWARE**

Wire Connector x 3

Outlet Box Screw

Ceiling Canopy x 1

Your installation is now complete! Restore electricity and save this sheet for future reference.