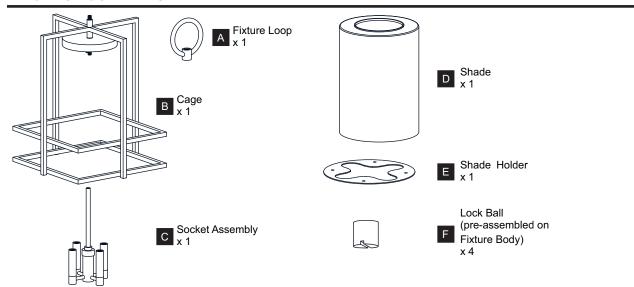

ore beginning installation, turn off electricity at the circuit breaker box or the main fuse box. RISK OF FIRE - Use bulbs specified by the markings and/or labels on the fixture.

#### CAUTION

- For your safety, read instructions completely before beginning installation.
- If in doubt about electrical installation, consult a licensed electrician.
- Turn off electricity to fixture before replacing the bulb(s).

#### **TOOLS REQUIRED**













### **CARE AND MAINTENANCE**

• Wipe clean using soft, dry cloth or static duster. Always avoid using harsh chemicals and abrasives to clean fixture as they may damage the finish.

If you need further assistance call Quoizel Customer Care at 1-800-645-3184 (9:00am - 5:00pm EST), or visit us on-line at www.quoizel.com.

#### **PACKAGE CONTENTS**



## **MOUNTING HARDWARE**







Wire Connector x 3



Outlet Box Screw



Ceiling Canopy x 1





























Your installation is now complete! Restore electricity and save this sheet for future reference.