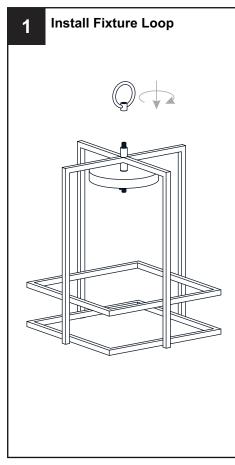

F FIRE - Use bulbs specified by the markings and/or labels on the fixture.

#### CAUTION

- For your safety, read instructions completely before beginning installation.
- If in doubt about electrical installation, consult a licensed electrician.
- Turn off electricity to fixture before replacing the bulb(s).

#### **TOOLS REQUIRED**













### **CARE AND MAINTENANCE**

• Wipe clean using soft, dry cloth or static duster. Always avoid using harsh chemicals and abrasives to clean fixture as they may damage the finish.

If you need further assistance call Quoizel Customer Care at 1-800-645-3184 (9:00am - 5:00pm EST), or visit us on-line at www.quoizel.com.

#### **PACKAGE CONTENTS**



## **MOUNTING HARDWARE**







Wire Connector x 3



Outlet Box Screw



Ceiling Canopy x 1





























Your installation is now complete! Restore electricity and save this sheet for future reference.