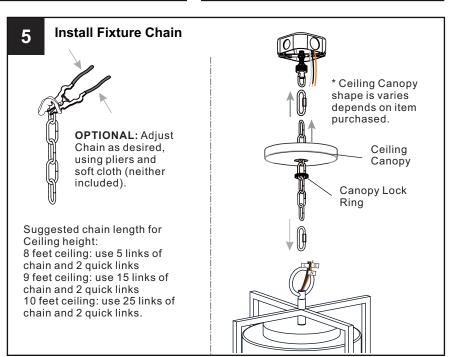

## **MOUNTING HARDWARE**

Wire Connector x 3

Outlet Box Screw

Ceiling Canopy x 1

Your installation is now complete! Restore electricity and save this sheet for future reference.