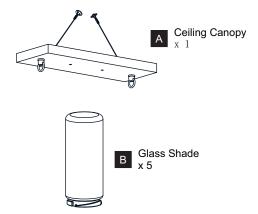

Before beginning installation, turn off electricity at the circuit breaker box or the main fuse box.
- RISK OF FIRE Use bulbs specified by the markings and/or labels on the fixture.

#### CAUTION

- · For your safety, read instructions completely before beginning installation.
- If in doubt about electrical installation, consult a licensed electrician.
- Turn off electricity to fixture before replacing the bulb(s).

#### **TOOLS REQUIRED**











## **CARE AND MAINTENANCE**

• Wipe clean using soft, dry cloth or static duster. Always avoid using harsh chemicals and abrasives to clean fixture as they may damage the finish.

If you need further assistance call Quoizel Customer Care at 1-800-645-3184 (9:00am - 5:00pm EST), or visit us on-line at www.quoizel.com.

## **PACKAGE CONTENTS**





### **MOUNTING HARDWARE**











Outlet Box Screw x 2



Quick Link



Fixture Chain x 2















Your installation is now complete! Restore electricity and save this sheet for future reference.