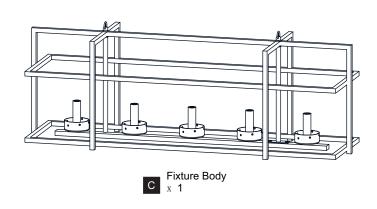

fore beginning installation, turn off electricity at the circuit breaker box or the main fuse box.
- RISK OF FIRE Use bulbs specified by the markings and/or labels on the fixture.

#### CAUTION

- · For your safety, read instructions completely before beginning installation.
- If in doubt about electrical installation, consult a licensed electrician.
- Turn off electricity to fixture before replacing the bulb(s).

#### **TOOLS REQUIRED**











## **CARE AND MAINTENANCE**

• Wipe clean using soft, dry cloth or static duster. Always avoid using harsh chemicals and abrasives to clean fixture as they may damage the finish.

If you need further assistance call Quoizel Customer Care at 1-800-645-3184 (9:00am - 5:00pm EST), or visit us on-line at www.quoizel.com.

## **PACKAGE CONTENTS**





### **MOUNTING HARDWARE**











Outlet Box Screw x 2



Quick Link



Fixture Chain x 2















Your installation is now complete! Restore electricity and save this sheet for future reference.