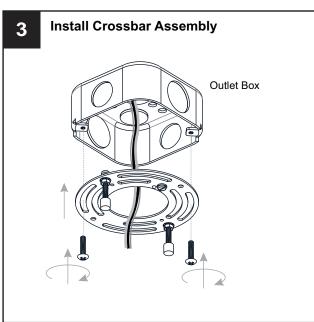

### **MOUNTING HARDWARE**

Outlet Box Screw x 2

Quick Link

Fixture Chain x 2

Your installation is now complete! Restore electricity and save this sheet for future reference.