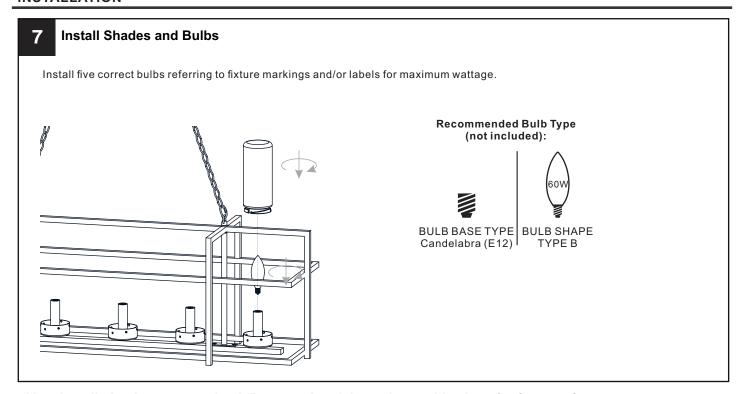

#### WARNING

- RISK OF ELECTRIC SHOCK Before beginning installation, turn off electricity at the circuit breaker box or the main fuse box.
- RISK OF FIRE Use bulbs specified by the markings and/or labels on the fixture.