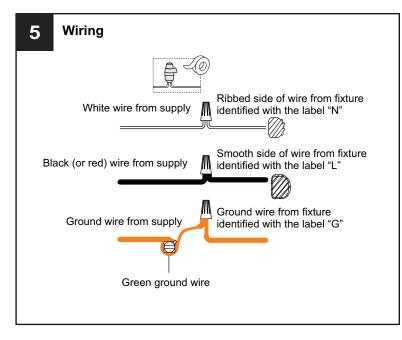

#### WARNING

- RISK OF ELECTRIC SHOCK Before beginning installation, turn off electricity at the circuit breaker box or the main fuse box.
- RISK OF FIRE Use bulbs specified by the markings and/or labels on the fixture.

#### CAUTION

- · For your safety, read instructions completely before beginning installation.
- If in doubt about electrical installation, consult a licensed electrician.
- Turn off electricity to fixture before replacing the bulb(s).