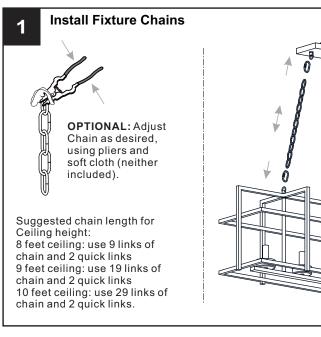

### **MOUNTING HARDWARE**

Outlet Box Screw x 2

Quick Link

Fixture Chain x 2

Your installation is now complete! Restore electricity and save this sheet for future reference.