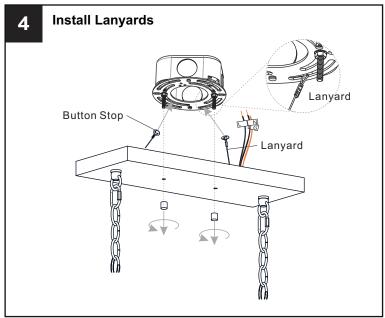

### **MOUNTING HARDWARE**

Outlet Box Screw x 2

Quick Link

Fixture Chain x 2

Your installation is now complete! Restore electricity and save this sheet for future reference.