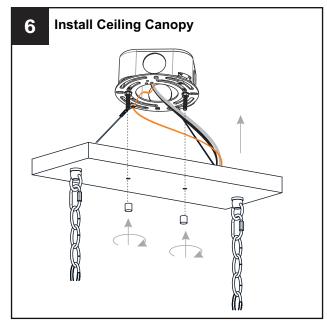

### **MOUNTING HARDWARE**

Outlet Box Screw x 2

Quick Link

Fixture Chain x 2

Your installation is now complete! Restore electricity and save this sheet for future reference.