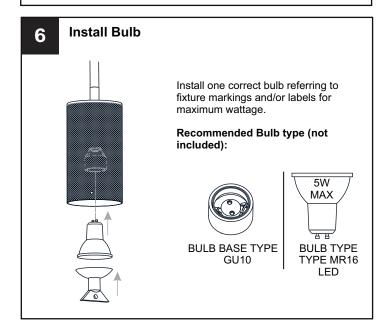

#### **WARNING**

- RISK OF ELECTRIC SHOCK Before beginning installation, turn off electricity at the circuit breaker box or the main fuse box.
- RISK OF FIRE Use bulbs specified by the markings and/or labels on the fixture.