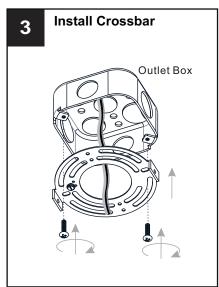

### **MOUNTING HARDWARE**

CC Outlet Box Screw

DD Mounting Screw x 2

Your installation is now complete! Restore electricity and save this sheet for future reference.