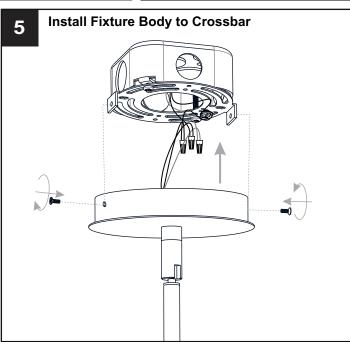

e box.
- RISK OF FIRE Use bulbs specified by the markings and/or labels on the fixture.

#### CAUTION

- · For your safety, read instructions completely before beginning installation.
- If in doubt about electrical installation, consult a licensed electrician.
- Turn off electricity to fixture before replacing the bulb(s).

### **TOOLS REQUIRED**











### **CARE AND MAINTENANCE**

• Wipe clean using soft, dry cloth or static duster. Always avoid using harsh chemicals and abrasives to clean fixture as they may damage the finish.

If you need further assistance call Quoizel Customer Care at 1-800-645-3184 (9:00am - 5:00pm EST), or visit us on-line at www.quoizel.com.

### **PACKAGE CONTENTS**



### **MOUNTING HARDWARE**











CC Outlet Box Screw



DD Mounting Screw x 2















Your installation is now complete! Restore electricity and save this sheet for future reference.