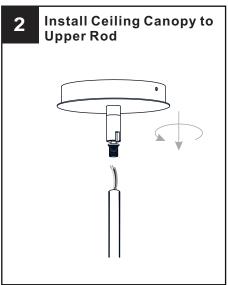

in fuse box.
- RISK OF FIRE Use bulbs specified by the markings and/or labels on the fixture.

#### CAUTION

- · For your safety, read instructions completely before beginning installation.
- If in doubt about electrical installation, consult a licensed electrician.
- Turn off electricity to fixture before replacing the bulb(s).

### **TOOLS REQUIRED**











### **CARE AND MAINTENANCE**

• Wipe clean using soft, dry cloth or static duster. Always avoid using harsh chemicals and abrasives to clean fixture as they may damage the finish.

If you need further assistance call Quoizel Customer Care at 1-800-645-3184 (9:00am - 5:00pm EST), or visit us on-line at www.quoizel.com.

### **PACKAGE CONTENTS**



### **MOUNTING HARDWARE**











CC Outlet Box Screw



DD Mounting Screw x 2















Your installation is now complete! Restore electricity and save this sheet for future reference.