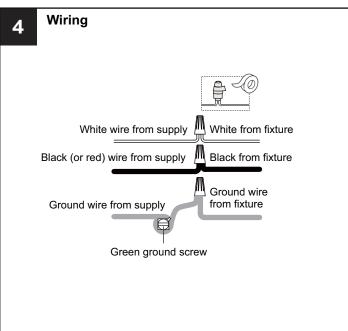

use box.
- RISK OF FIRE Use bulbs specified by the markings and/or labels on the fixture.

#### CAUTION

- · For your safety, read instructions completely before beginning installation.
- If in doubt about electrical installation, consult a licensed electrician.
- Turn off electricity to fixture before replacing the bulb(s).

### **TOOLS REQUIRED**











### **CARE AND MAINTENANCE**

• Wipe clean using soft, dry cloth or static duster. Always avoid using harsh chemicals and abrasives to clean fixture as they may damage the finish.

If you need further assistance call Quoizel Customer Care at 1-800-645-3184 (9:00am - 5:00pm EST), or visit us on-line at www.quoizel.com.

### **PACKAGE CONTENTS**



### **MOUNTING HARDWARE**











CC Outlet Box Screw



DD Mounting Screw x 2















Your installation is now complete! Restore electricity and save this sheet for future reference.