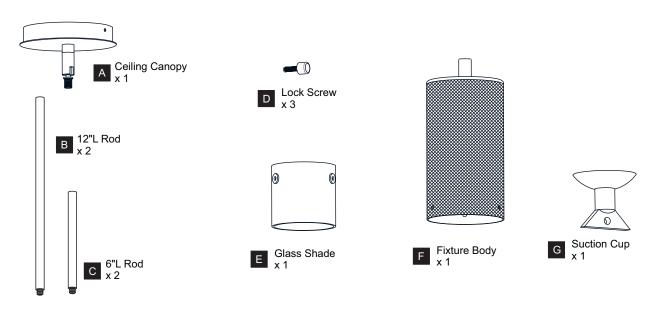

efore beginning installation, turn off electricity at the circuit breaker box or the main fuse box.
- RISK OF FIRE Use bulbs specified by the markings and/or labels on the fixture.

#### CAUTION

- · For your safety, read instructions completely before beginning installation.
- If in doubt about electrical installation, consult a licensed electrician.
- Turn off electricity to fixture before replacing the bulb(s).

### **TOOLS REQUIRED**











### **CARE AND MAINTENANCE**

• Wipe clean using soft, dry cloth or static duster. Always avoid using harsh chemicals and abrasives to clean fixture as they may damage the finish.

If you need further assistance call Quoizel Customer Care at 1-800-645-3184 (9:00am - 5:00pm EST), or visit us on-line at www.quoizel.com.

### **PACKAGE CONTENTS**



### **MOUNTING HARDWARE**











CC Outlet Box Screw



DD Mounting Screw x 2















Your installation is now complete! Restore electricity and save this sheet for future reference.