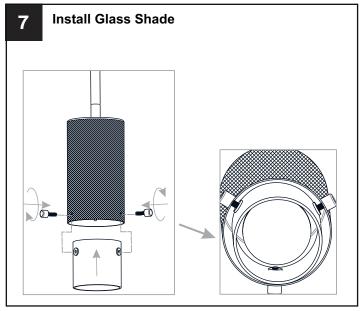

x.
- RISK OF FIRE Use bulbs specified by the markings and/or labels on the fixture.

#### CAUTION

- · For your safety, read instructions completely before beginning installation.
- If in doubt about electrical installation, consult a licensed electrician.
- Turn off electricity to fixture before replacing the bulb(s).

### **TOOLS REQUIRED**











### **CARE AND MAINTENANCE**

• Wipe clean using soft, dry cloth or static duster. Always avoid using harsh chemicals and abrasives to clean fixture as they may damage the finish.

If you need further assistance call Quoizel Customer Care at 1-800-645-3184 (9:00am - 5:00pm EST), or visit us on-line at www.quoizel.com.

### **PACKAGE CONTENTS**



### **MOUNTING HARDWARE**











CC Outlet Box Screw



DD Mounting Screw x 2















Your installation is now complete! Restore electricity and save this sheet for future reference.