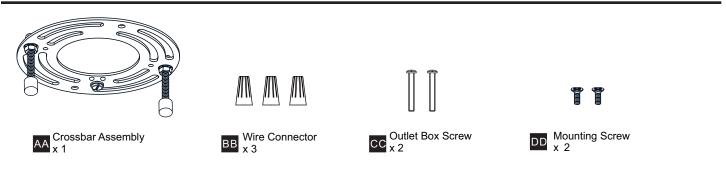

nstallation, turn off electricity at the circuit breaker box or the main fuse box.
- RISK OF FIRE Use bulbs specified by the markings and/or labels on the fixture.

#### CAUTION

- · For your safety, read instructions completely before beginning installation.
- If in doubt about electrical installation, consult a licensed electrician.
- Turn off electricity to fixture before replacing the bulb(s).

## **TOOLS REQUIRED**



## **CARE AND MAINTENANCE**

• Wipe clean using soft, dry cloth or static duster. Always avoid using harsh chemicals and abrasives to clean fixture as they may damage the finish.

If you need further assistance call Quoizel Customer Care at 1-800-645-3184 (9:00am - 5:00pm EST), or visit us on-line at www.quoizel.com.

## **PACKAGE CONTENTS**



## **MOUNTING HARDWARE**



# INSTALLATION



## INSTALLATION



Your installation is now complete! Restore electricity and save this sheet for future reference.