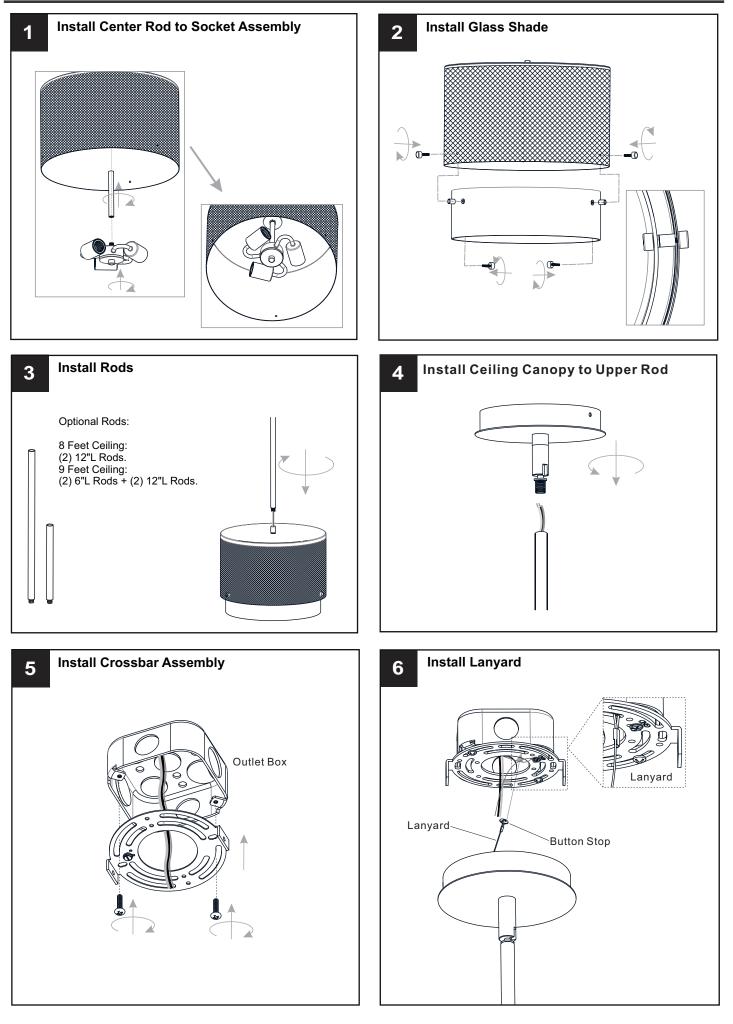

# INSTALLATION

## INSTALLATION

Your installation is now complete! Restore electricity and save this sheet for future reference.