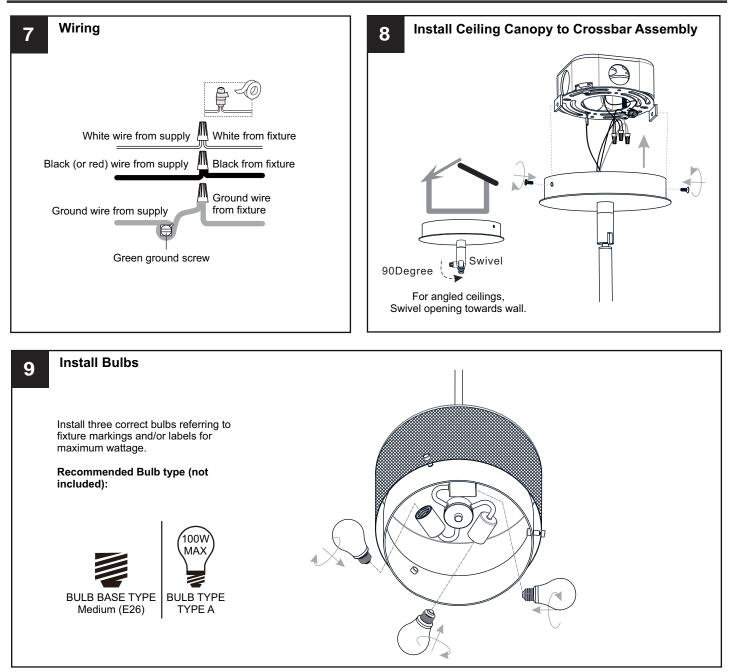

the circuit breaker box or the main fuse box.
- RISK OF FIRE Use bulbs specified by the markings and/or labels on the fixture.

#### CAUTION

- · For your safety, read instructions completely before beginning installation.
- If in doubt about electrical installation, consult a licensed electrician.
- Turn off electricity to fixture before replacing the bulb(s).

## **TOOLS REQUIRED**



## **CARE AND MAINTENANCE**

• Wipe clean using soft, dry cloth or static duster. Always avoid using harsh chemicals and abrasives to clean fixture as they may damage the finish.

If you need further assistance call Quoizel Customer Care at 1-800-645-3184 (9:00am - 5:00pm EST), or visit us on-line at www.quoizel.com.

## **PACKAGE CONTENTS**



## **MOUNTING HARDWARE**



# INSTALLATION



## INSTALLATION



Your installation is now complete! Restore electricity and save this sheet for future reference.