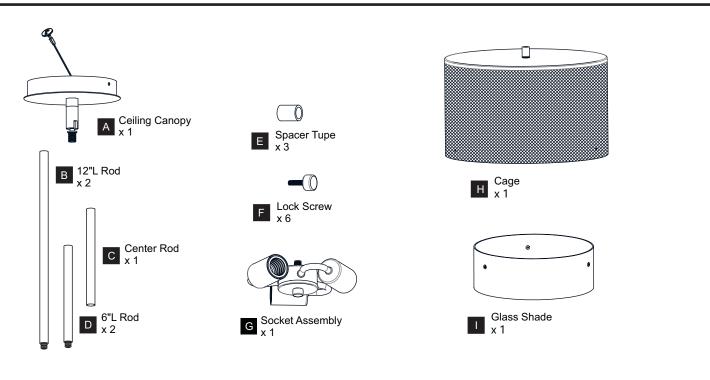

RIC SHOCK Before beginning installation, turn off electricity at the circuit breaker box or the main fuse box.
- RISK OF FIRE Use bulbs specified by the markings and/or labels on the fixture.

#### CAUTION

- · For your safety, read instructions completely before beginning installation.
- If in doubt about electrical installation, consult a licensed electrician.
- Turn off electricity to fixture before replacing the bulb(s).

## **TOOLS REQUIRED**



## **CARE AND MAINTENANCE**

• Wipe clean using soft, dry cloth or static duster. Always avoid using harsh chemicals and abrasives to clean fixture as they may damage the finish.

If you need further assistance call Quoizel Customer Care at 1-800-645-3184 (9:00am - 5:00pm EST), or visit us on-line at www.quoizel.com.

## **PACKAGE CONTENTS**



## **MOUNTING HARDWARE**



# INSTALLATION



## INSTALLATION



Your installation is now complete! Restore electricity and save this sheet for future reference.