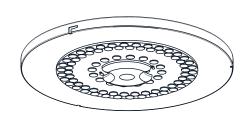

r box or the main fuse box.

### CAUTION

- For your safety, read instructions completely before beginning installation.
- If in doubt about electrical installation, consult a licensed electrician.

#### **TOOLS REQUIRED**









| Ratings | 120Vac, 60Hz |         |
|---------|--------------|---------|
|         | Model No.    | Wattage |
|         | GIB1615C     | 30W     |
|         | GIB1615MBK   | 30W     |
|         |              |         |

## **CARE AND MAINTENANCE**

• Wipe clean using soft, dry cloth or static duster. Always avoid using harsh chemicals and abrasives to clean fixture as they may damage the finish.

If you need further assistance call Quoizel Customer Care at 1-800-645-3184 (9:00am - 5:00pm EST), or visit us on-line at www.quoizel.com.

## **PACKAGE CONTENTS**







B Cage

## **MOUNTING HARDWARE**











CC Outlet Box Screw









Your installation is now complete! Restore electricity and save this sheet for future reference.