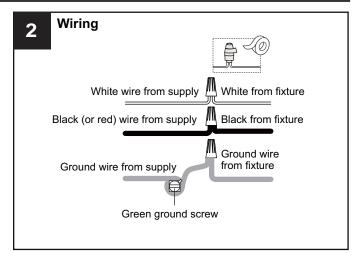

tions completely before beginning installation.
- If in doubt about electrical installation, consult a licensed electrician.

#### **TOOLS REQUIRED**









| Ratings | 120Vac, 60Hz |         |
|---------|--------------|---------|
|         | Model No.    | Wattage |
|         | GIB1615C     | 30W     |
|         | GIB1615MBK   | 30W     |
|         |              |         |

## **CARE AND MAINTENANCE**

• Wipe clean using soft, dry cloth or static duster. Always avoid using harsh chemicals and abrasives to clean fixture as they may damage the finish.

If you need further assistance call Quoizel Customer Care at 1-800-645-3184 (9:00am - 5:00pm EST), or visit us on-line at www.quoizel.com.

## **PACKAGE CONTENTS**







B Cage

## **MOUNTING HARDWARE**











CC Outlet Box Screw









Your installation is now complete! Restore electricity and save this sheet for future reference.