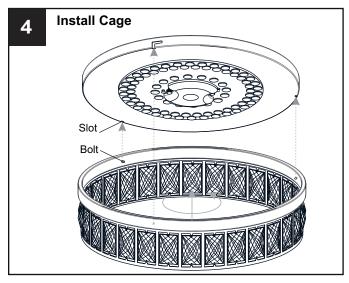

s completely before beginning installation.
- If in doubt about electrical installation, consult a licensed electrician.

#### **TOOLS REQUIRED**









| Ratings | 120Vac, 60Hz |         |
|---------|--------------|---------|
|         | Model No.    | Wattage |
|         | GIB1615C     | 30W     |
|         | GIB1615MBK   | 30W     |
|         |              |         |

## **CARE AND MAINTENANCE**

• Wipe clean using soft, dry cloth or static duster. Always avoid using harsh chemicals and abrasives to clean fixture as they may damage the finish.

If you need further assistance call Quoizel Customer Care at 1-800-645-3184 (9:00am - 5:00pm EST), or visit us on-line at www.quoizel.com.

## **PACKAGE CONTENTS**







B Cage

## **MOUNTING HARDWARE**











CC Outlet Box Screw









Your installation is now complete! Restore electricity and save this sheet for future reference.