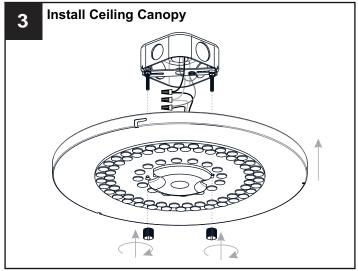

ons completely before beginning installation.
- If in doubt about electrical installation, consult a licensed electrician.

#### **TOOLS REQUIRED**









| Ratings | 120Vac, 60Hz |         |
|---------|--------------|---------|
|         | Model No.    | Wattage |
|         | GIB1615C     | 30W     |
|         | GIB1615MBK   | 30W     |
|         |              |         |

## **CARE AND MAINTENANCE**

• Wipe clean using soft, dry cloth or static duster. Always avoid using harsh chemicals and abrasives to clean fixture as they may damage the finish.

If you need further assistance call Quoizel Customer Care at 1-800-645-3184 (9:00am - 5:00pm EST), or visit us on-line at www.quoizel.com.

## **PACKAGE CONTENTS**







B Cage

## **MOUNTING HARDWARE**











CC Outlet Box Screw









Your installation is now complete! Restore electricity and save this sheet for future reference.