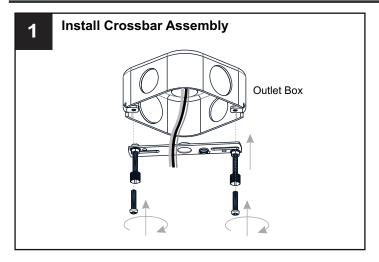

## **MOUNTING HARDWARE**

CC Outlet Box Screw

Your installation is now complete! Restore electricity and save this sheet for future reference.