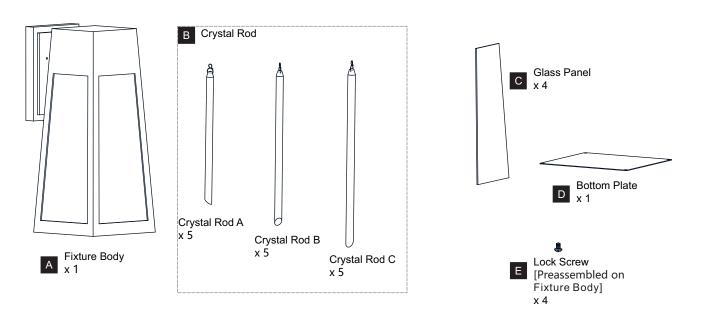

ELECTRIC SHOCK Before beginning installation, turn off electricity at the circuit breaker box or the main fuse box.
- RISK OF FIRE Use bulbs specified by the markings and/or labels on the fixture.
  CAUTION
- For your safety, read instructions completely before beginning installation.
- If in doubt about electrical installation, consult a licensed electrician.
- Turn off electricity to fixture before replacing the bulb(s).

#### **TOOLS REQUIRED**



## **CARE AND MAINTENANCE**

• Wipe clean using soft, dry cloth or static duster. Always avoid using harsh chemicals and abrasives to clean fixture as they may damage the finish.

If you need further assistance call Quoizel Customer Care at 1-800-645-3184 (9:00am - 5:00pm EST), or visit us on-line at www.quoizel.com.

## **PACKAGE CONTENTS**



#### **MOUNTING HARDWARE**



| Released | Date: | 2023-11-21 |  |
|----------|-------|------------|--|
|          |       |            |  |

|         | 120Vac, 60Hz |         |
|---------|--------------|---------|
| Ratings | Model No.    | Wattage |
|         | GIN8406MBK   | 6W      |
|         | GIN8407MBK   | 6W      |

## INSTALLATION



Your installation is now complete! Restore electricity and save this sheet for future reference.