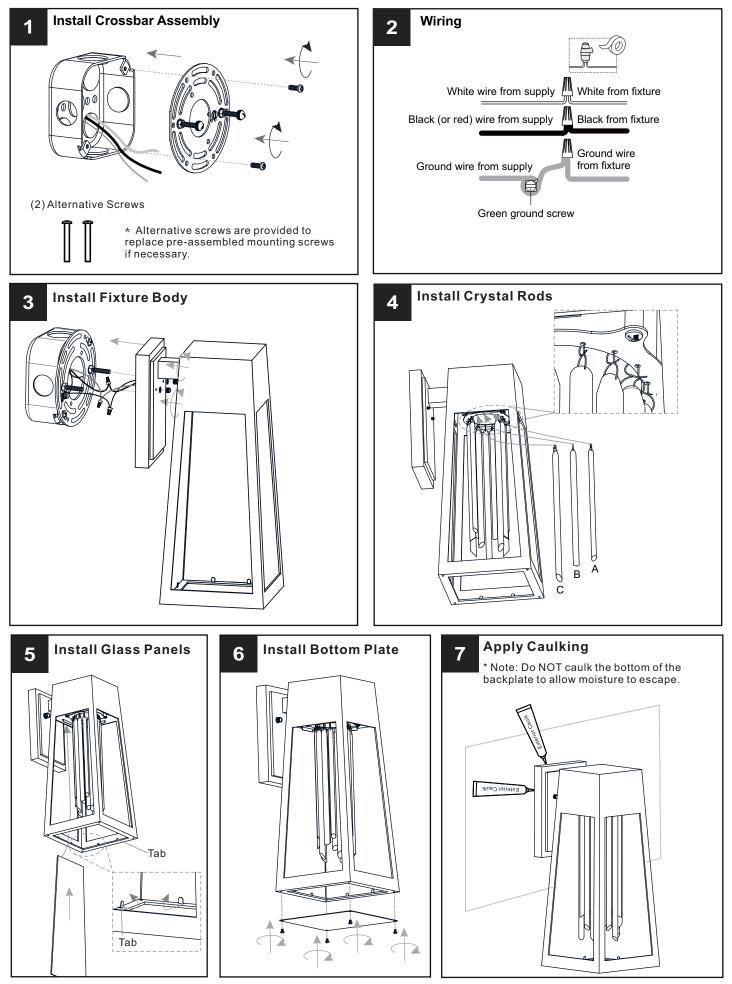

## INSTALLATION

Your installation is now complete! Restore electricity and save this sheet for future reference.