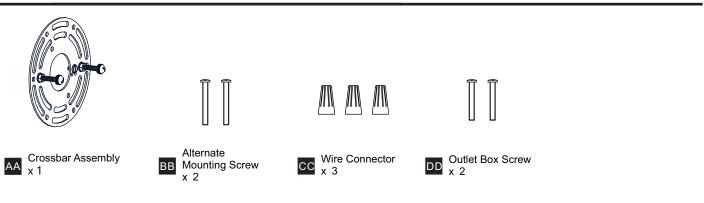

#### **MOUNTING HARDWARE**

| Released | Date: | 2023-11-21 |  |
|----------|-------|------------|--|
|          |       |            |  |

|         | 120Vac, 60Hz |         |
|---------|--------------|---------|
| Ratings | Model No.    | Wattage |
|         | GIN8406MBK   | 6W      |
|         | GIN8407MBK   | 6W      |