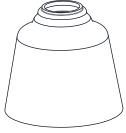

fore beginning installation, turn off electricity at the circuit breaker box or the main fuse box.
- RISK OF FIRE Use bulbs specified by the markings and/or labels on the fixture.

#### CAUTION

- For your safety, read instructions completely before beginning installation.
- If in doubt about electrical installation, consult a licensed electrician.
- Turn off electricity to fixture before replacing the bulb(s).

#### **TOOLS REQUIRED**











### **CARE AND MAINTENANCE**

• Wipe clean using soft, dry cloth or static duster. Always avoid using harsh chemicals and abrasives to clean fixture as they may damage the finish.

If you need further assistance call Quoizel Customer Care at 1-800-645-3184 (9:00am - 5:00pm EST), or visit us on-line at www.quoizel.com.

### **PACKAGE CONTENTS**









Socket Collar [pre-assembled to Fixture Body] x 2

### **MOUNTING HARDWARE**







BB Mounting Screw x 2



CC Wire Connector



Outlet Box Screw x 2











Your installation is now complete! Restore electricity and save this sheet for future reference.