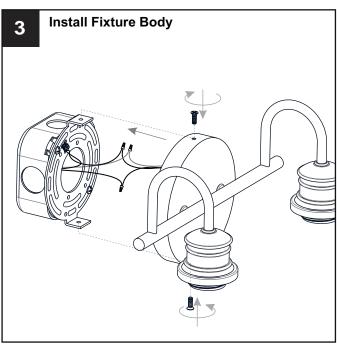

### **MOUNTING HARDWARE**

BB Mounting Screw x 2

CC Wire Connector

Outlet Box Screw x 2

Your installation is now complete! Restore electricity and save this sheet for future reference.