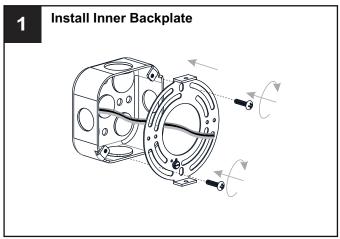

### **MOUNTING HARDWARE**

BB Mounting Screw x 2

CC Wire Connector

Outlet Box Screw x 2

Your installation is now complete! Restore electricity and save this sheet for future reference.