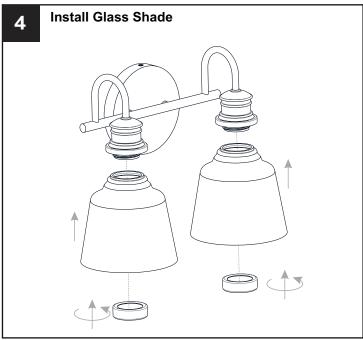

on the fixture.

#### CAUTION

- For your safety, read instructions completely before beginning installation.
- If in doubt about electrical installation, consult a licensed electrician.
- Turn off electricity to fixture before replacing the bulb(s).

#### **TOOLS REQUIRED**











### **CARE AND MAINTENANCE**

• Wipe clean using soft, dry cloth or static duster. Always avoid using harsh chemicals and abrasives to clean fixture as they may damage the finish.

If you need further assistance call Quoizel Customer Care at 1-800-645-3184 (9:00am - 5:00pm EST), or visit us on-line at www.quoizel.com.

### **PACKAGE CONTENTS**









Socket Collar [pre-assembled to Fixture Body] x 2

### **MOUNTING HARDWARE**







BB Mounting Screw x 2



CC Wire Connector



Outlet Box Screw x 2











Your installation is now complete! Restore electricity and save this sheet for future reference.