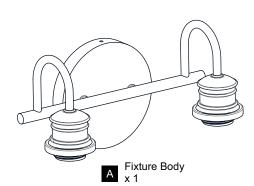

Before beginning installation, turn off electricity at the circuit breaker box or the main fuse box.
- RISK OF FIRE Use bulbs specified by the markings and/or labels on the fixture.

#### CAUTION

- For your safety, read instructions completely before beginning installation.
- If in doubt about electrical installation, consult a licensed electrician.
- Turn off electricity to fixture before replacing the bulb(s).

#### **TOOLS REQUIRED**











### **CARE AND MAINTENANCE**

• Wipe clean using soft, dry cloth or static duster. Always avoid using harsh chemicals and abrasives to clean fixture as they may damage the finish.

If you need further assistance call Quoizel Customer Care at 1-800-645-3184 (9:00am - 5:00pm EST), or visit us on-line at www.quoizel.com.

### **PACKAGE CONTENTS**









Socket Collar [pre-assembled to Fixture Body] x 2

### **MOUNTING HARDWARE**







BB Mounting Screw x 2



CC Wire Connector



Outlet Box Screw x 2











Your installation is now complete! Restore electricity and save this sheet for future reference.