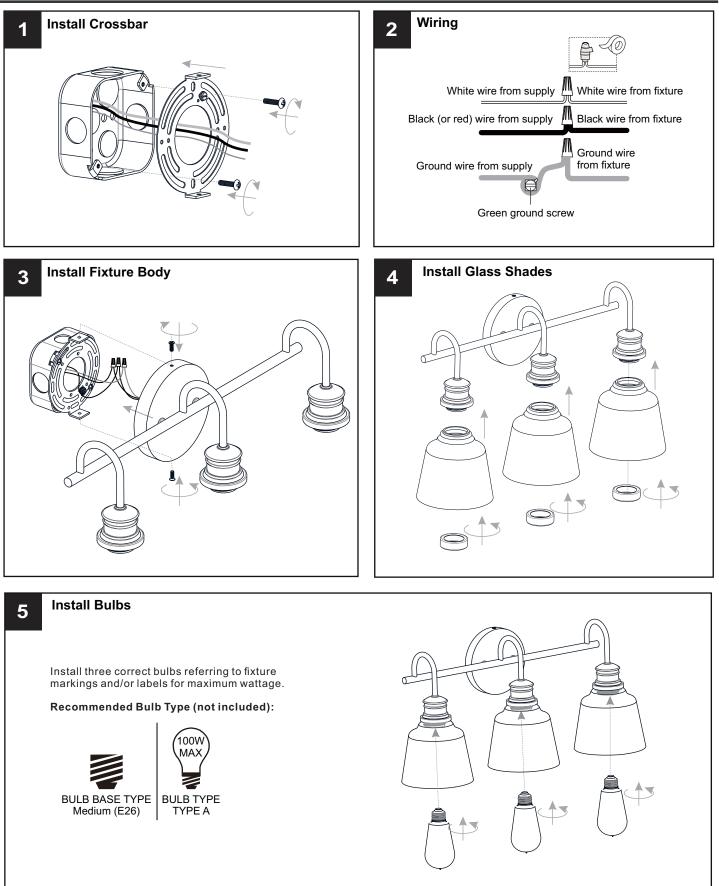

### INSTALLATION

Your installation is now complete! Restore electricity and save this sheet for future reference.