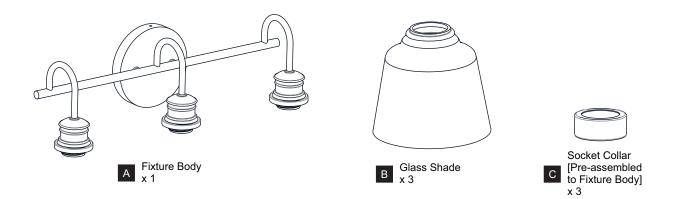

ELECTRIC SHOCK Before beginning installation, turn off electricity at the circuit breaker box or the main fuse box.
- RISK OF FIRE Use bulbs specified by the markings and/or labels on the fixture.
- CAUTION
- For your safety, read instructions completely before beginning installation.
- If in doubt about electrical installation, consult a licensed electrician.
- Turn off electricity to fixture before replacing the bulb(s).

#### TOOLS REQUIRED



#### **CARE AND MAINTENANCE**

• Wipe clean using soft, dry cloth or static duster. Always avoid using harsh chemicals and abrasives to clean fixture as they may damage the finish.

If you need further assistance call Quoizel Customer Care at 1-800-645-3184 (9:00am - 5:00pm EST), or visit us on-line at www.quoizel.com.

### **PACKAGE CONTENTS**



#### **MOUNTING HARDWARE**



### INSTALLATION



Your installation is now complete! Restore electricity and save this sheet for future reference.