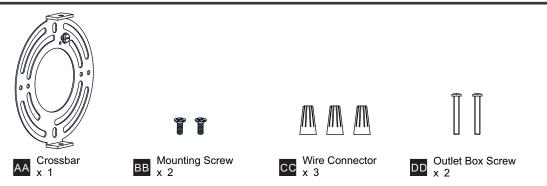

ng installation, turn off electricity at the circuit breaker box or the main fuse box.
- RISK OF FIRE Use bulbs specified by the markings and/or labels on the fixture.
- CAUTION
- For your safety, read instructions completely before beginning installation.
- If in doubt about electrical installation, consult a licensed electrician.
- Turn off electricity to fixture before replacing the bulb(s).

#### TOOLS REQUIRED



#### **CARE AND MAINTENANCE**

• Wipe clean using soft, dry cloth or static duster. Always avoid using harsh chemicals and abrasives to clean fixture as they may damage the finish.

If you need further assistance call Quoizel Customer Care at 1-800-645-3184 (9:00am - 5:00pm EST), or visit us on-line at www.quoizel.com.

### **PACKAGE CONTENTS**



#### **MOUNTING HARDWARE**



### INSTALLATION



Your installation is now complete! Restore electricity and save this sheet for future reference.