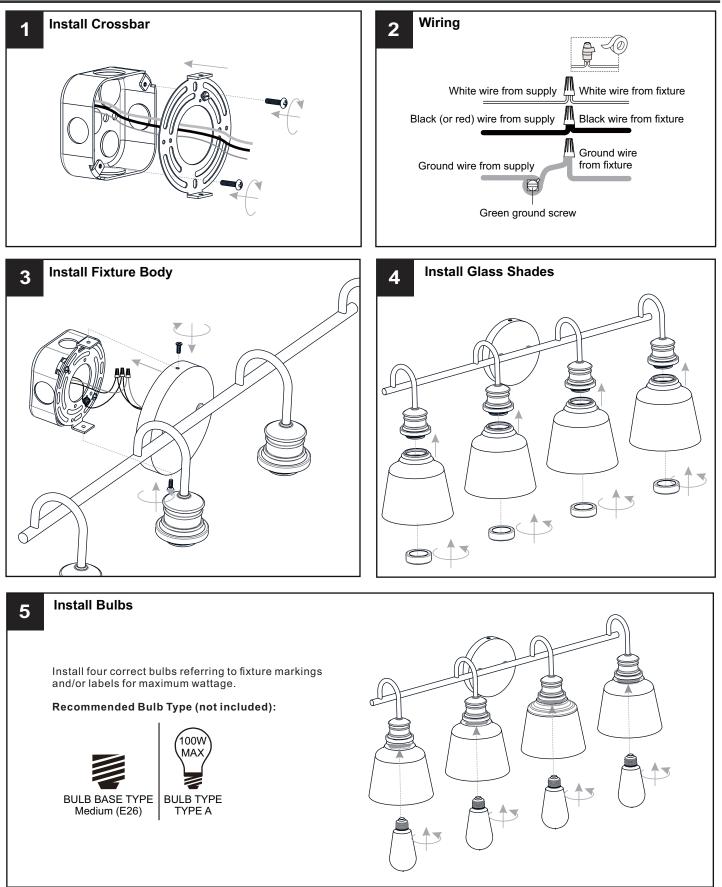

### INSTALLATION

Your installation is now complete! Restore electricity and save this sheet for future reference.