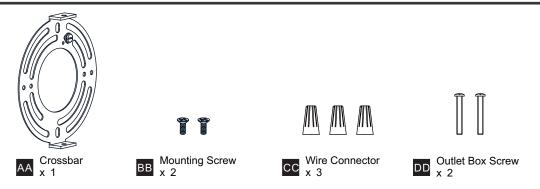

ng installation, turn off electricity at the circuit breaker box or the main fuse box.
- RISK OF FIRE Use bulbs specified by the markings and/or labels on the fixture.
- CAUTION
- For your safety, read instructions completely before beginning installation.
- If in doubt about electrical installation, consult a licensed electrician.
- Turn off electricity to fixture before replacing the bulb(s).

#### TOOLS REQUIRED



#### **CARE AND MAINTENANCE**

• Wipe clean using soft, dry cloth or static duster. Always avoid using harsh chemicals and abrasives to clean fixture as they may damage the finish.

If you need further assistance call Quoizel Customer Care at 1-800-645-3184 (9:00am - 5:00pm EST), or visit us on-line at www.quoizel.com.

### **PACKAGE CONTENTS**



#### **MOUNTING HARDWARE**



### INSTALLATION



Your installation is now complete! Restore electricity and save this sheet for future reference.