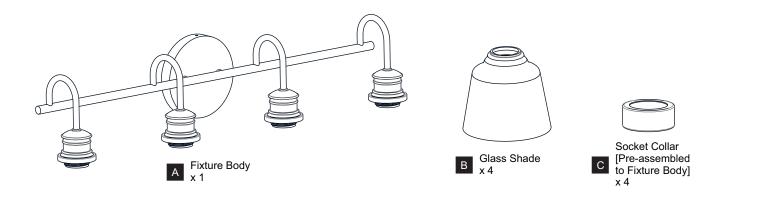

ELECTRIC SHOCK Before beginning installation, turn off electricity at the circuit breaker box or the main fuse box.
- RISK OF FIRE Use bulbs specified by the markings and/or labels on the fixture.
- CAUTION
- For your safety, read instructions completely before beginning installation.
- If in doubt about electrical installation, consult a licensed electrician.
- Turn off electricity to fixture before replacing the bulb(s).

#### TOOLS REQUIRED



#### **CARE AND MAINTENANCE**

• Wipe clean using soft, dry cloth or static duster. Always avoid using harsh chemicals and abrasives to clean fixture as they may damage the finish.

If you need further assistance call Quoizel Customer Care at 1-800-645-3184 (9:00am - 5:00pm EST), or visit us on-line at www.quoizel.com.

### **PACKAGE CONTENTS**



#### **MOUNTING HARDWARE**



### INSTALLATION



Your installation is now complete! Restore electricity and save this sheet for future reference.