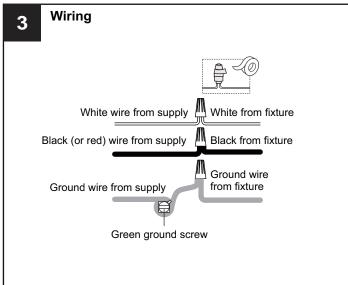

#### **MOUNTING HARDWARE**

CC Wire Connector

Outlet Box Screw x 2

Your installation is now complete! Restore electricity and save this sheet for future reference.