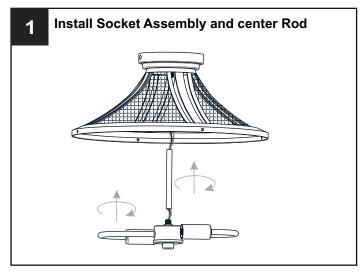

#### **MOUNTING HARDWARE**

CC Wire Connector

Outlet Box Screw x 2

Your installation is now complete! Restore electricity and save this sheet for future reference.