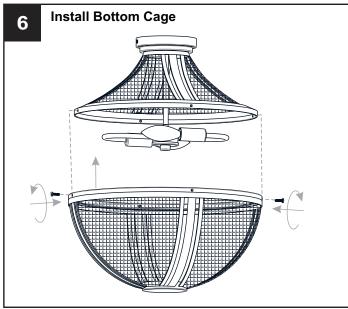

ox.
- RISK OF FIRE Use bulbs specified by the markings and/or labels on the fixture.

#### CAUTION

- · For your safety, read instructions completely before beginning installation.
- If in doubt about electrical installation, consult a licensed electrician.
- Turn off electricity to fixture before replacing the bulb(s).

#### **TOOLS REQUIRED**











### **CARE AND MAINTENANCE**

 Wipe clean using soft, dry cloth or static duster. Always avoid using harsh chemicals and abrasives to clean fixture as they may damage the finish.

If you need further assistance call Quoizel Customer Care at 1-800-645-3184 (9:00am - 5:00pm EST), or visit us on-line at www.quoizel.com.

#### **PACKAGE CONTENTS**



#### **MOUNTING HARDWARE**













CC Wire Connector



Outlet Box Screw x 2













Your installation is now complete! Restore electricity and save this sheet for future reference.