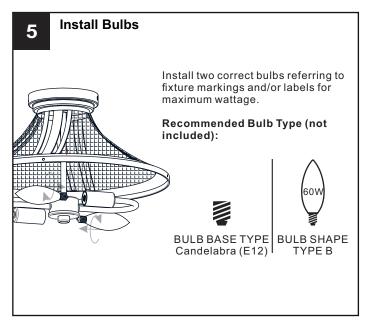

box.
- RISK OF FIRE Use bulbs specified by the markings and/or labels on the fixture.

#### CAUTION

- · For your safety, read instructions completely before beginning installation.
- If in doubt about electrical installation, consult a licensed electrician.
- Turn off electricity to fixture before replacing the bulb(s).

#### **TOOLS REQUIRED**











### **CARE AND MAINTENANCE**

 Wipe clean using soft, dry cloth or static duster. Always avoid using harsh chemicals and abrasives to clean fixture as they may damage the finish.

If you need further assistance call Quoizel Customer Care at 1-800-645-3184 (9:00am - 5:00pm EST), or visit us on-line at www.quoizel.com.

#### **PACKAGE CONTENTS**



#### **MOUNTING HARDWARE**













CC Wire Connector



Outlet Box Screw x 2













Your installation is now complete! Restore electricity and save this sheet for future reference.