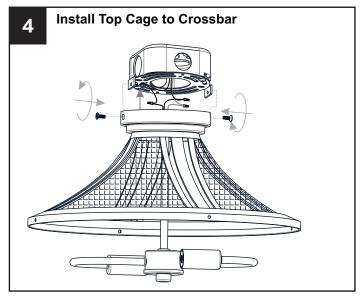

se box.
- RISK OF FIRE Use bulbs specified by the markings and/or labels on the fixture.

#### CAUTION

- · For your safety, read instructions completely before beginning installation.
- If in doubt about electrical installation, consult a licensed electrician.
- Turn off electricity to fixture before replacing the bulb(s).

#### **TOOLS REQUIRED**











### **CARE AND MAINTENANCE**

 Wipe clean using soft, dry cloth or static duster. Always avoid using harsh chemicals and abrasives to clean fixture as they may damage the finish.

If you need further assistance call Quoizel Customer Care at 1-800-645-3184 (9:00am - 5:00pm EST), or visit us on-line at www.quoizel.com.

#### **PACKAGE CONTENTS**



#### **MOUNTING HARDWARE**













CC Wire Connector



Outlet Box Screw x 2













Your installation is now complete! Restore electricity and save this sheet for future reference.