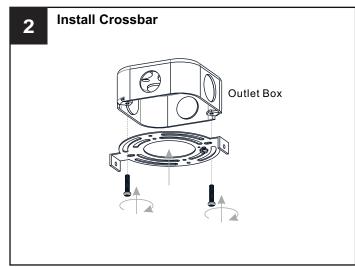

#### **MOUNTING HARDWARE**

CC Wire Connector

Outlet Box Screw x 2

Your installation is now complete! Restore electricity and save this sheet for future reference.