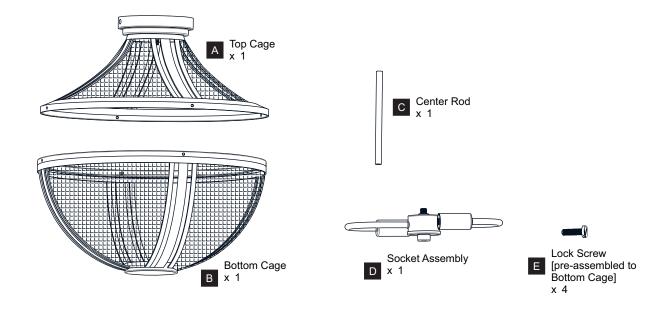

fore beginning installation, turn off electricity at the circuit breaker box or the main fuse box.
- RISK OF FIRE Use bulbs specified by the markings and/or labels on the fixture.

#### CAUTION

- · For your safety, read instructions completely before beginning installation.
- If in doubt about electrical installation, consult a licensed electrician.
- Turn off electricity to fixture before replacing the bulb(s).

#### **TOOLS REQUIRED**











### **CARE AND MAINTENANCE**

 Wipe clean using soft, dry cloth or static duster. Always avoid using harsh chemicals and abrasives to clean fixture as they may damage the finish.

If you need further assistance call Quoizel Customer Care at 1-800-645-3184 (9:00am - 5:00pm EST), or visit us on-line at www.quoizel.com.

#### **PACKAGE CONTENTS**



#### **MOUNTING HARDWARE**













CC Wire Connector



Outlet Box Screw x 2













Your installation is now complete! Restore electricity and save this sheet for future reference.